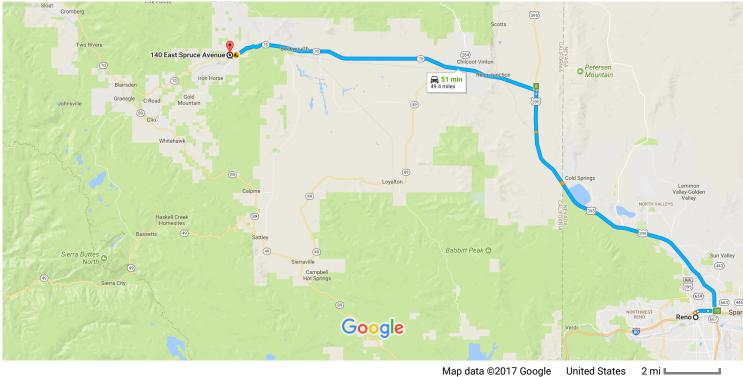

### Get on I-80 E from N Center St

|      |     |                                                                                                     | 3 min (0.6 mi                               |
|------|-----|-----------------------------------------------------------------------------------------------------|---------------------------------------------|
| 1    | 1.  | Head north on Old U.S. 395 N/N Virginia St toward E 4th St                                          |                                             |
| ₽    | 2.  | Turn right at the 1st cross street onto E 4th St                                                    | 128 ·                                       |
| 4    | 3.  | Turn left at the 1st cross street onto N Center St                                                  | 394 1                                       |
| *    | 4.  | Use the right 2 lanes to turn right to merge onto I-80 E                                            | ———— 0.3 m                                  |
|      |     |                                                                                                     |                                             |
|      |     |                                                                                                     | 0.2 m                                       |
| ollo | w U | S-395 N and CA-70 W to N Beckwith St in Portola                                                     | 0.2 m                                       |
| •    | 5.  | S-395 N and CA-70 W to N Beckwith St in Portola<br>Merge onto I-80 E                                | 47 min (48.5 mi                             |
| ollo | 5.  |                                                                                                     | 47 min (48.5 mi                             |
| •    | 5.  | Merge onto I-80 E<br>Use the right 2 lanes to take exit 15 to merge onto US-395 N toward Susanville | 0.2 m<br>47 min (48.5 mi<br>0.8 m<br>23.9 m |

### **1** 8. Turn left onto CA-70 W

#### Continue on N Beckwith St. Drive to E Spruce Ave

| L+ | 9.  | Turn right onto N Beckwith St                       | —————————————————————————————————————— |
|----|-----|-----------------------------------------------------|----------------------------------------|
| 4  | 10. | Turn left at the 3rd cross street onto E Spruce Ave | 0.2 mi                                 |
|    |     |                                                     | 436 ft                                 |

23.6 mi

# 140 E Spruce Ave

Portola, CA 96122