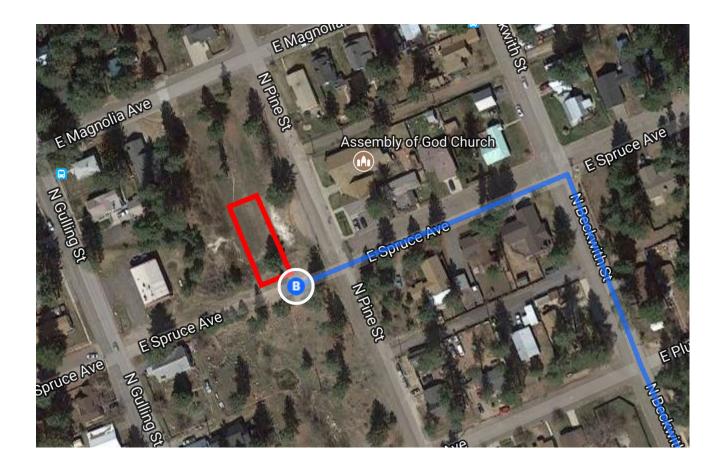

#### Continue on N Beckwith St. Drive to E Spruce Ave

| L+ | 9.  | Turn right onto N Beckwith St                       | —————————————————————————————————————— |
|----|-----|-----------------------------------------------------|----------------------------------------|
| 4  | 10. | Turn left at the 3rd cross street onto E Spruce Ave | 0.2 mi                                 |
|    |     |                                                     | 436 ft                                 |

# 140 E Spruce Ave

Portola, CA 96122