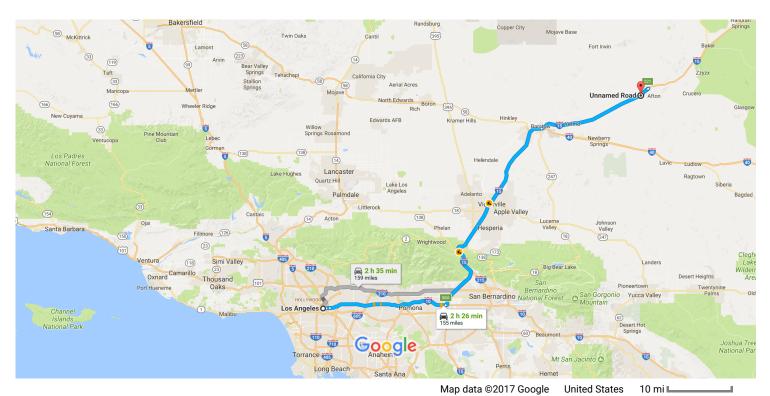

## Get on US-101 S

| 1     | 1.   | Head southeast on W 1st St toward N Main St                                                                                   | 450 5                               |
|-------|------|-------------------------------------------------------------------------------------------------------------------------------|-------------------------------------|
| 4     | 2.   | Turn left onto N Los Angeles St                                                                                               | - 459 ft                            |
| *     | 3.   | Turn right to merge onto US-101 S toward Interstate 10 Fwy E/Interstate 5 Fwy S                                               | - 0.3 mi<br>- 0.1 mi                |
| Follo | w I- | 10 E and I-15 N to Afton Rd in San Bernardino County. Take exit 221 from I-15 N                                               | 151 mi)                             |
| *     | 4.   | Merge onto US-101 S                                                                                                           | ·                                   |
| 'n    | 5.   | Keep left at the fork to continue on San Bernardino Fwy, follow signs for San Bernardino/Interstate                           | - 0.7 mi<br><b>10 E</b><br>- 1.2 mi |
| 1     | 6.   | Continue onto I-10 E/San Bernardino Fwy                                                                                       |                                     |
| r     | 7.   | Use the right 2 lanes to take exit 58A to merge onto I-15 N/Ontario Fwy toward Barstow/Las Vegas  1 Continue to follow I-15 N | 38.7 mi                             |
|       |      |                                                                                                                               | 73.0 mi                             |

| Y          | 8.   | Keep left at the fork to stay on I-15 N |                |
|------------|------|-----------------------------------------|----------------|
| 1          | 9.   | Take exit 221 for Afton Rd              | 37.2 mi        |
| Follo      | w 20 | 866 County Rd to Cady Rd                | 0.3 mi         |
| <b>L</b>   | 10.  | Turn right onto Afton Rd                | 8 min (3.4 mi) |
| r          | 11.  | Turn right onto 20866 County Rd         | 194 ft         |
| 4          | 12.  | Turn left toward Cady Rd                | 2.3 mi         |
| <b>L</b> > | 13.  | Turn right onto Cady Rd                 | 0.2 mi         |
|            |      |                                         | 0.9 mi         |

## **Unnamed Road**

Baker, CA 92309