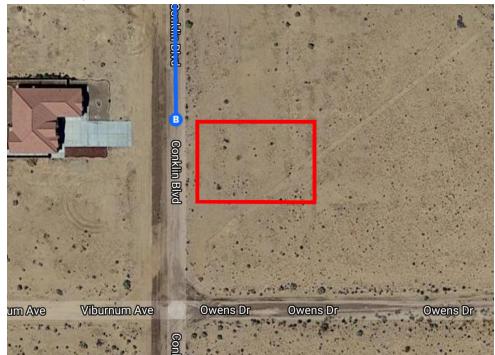

Keep right and merge onto California City Blvd/Ransburg Cutoff Rd<br>i Continue to follow California City Blvd | ——— 0.3 mi      |
| <b>Γ</b>   | 15.  | Turn right onto Neuralia Rd                                                                                    | ——— 7.8 mi      |
| ٦          | 16.  | Turn left onto Redwood Blvd                                                                                    | ——— 1.0 mi      |
| <b>Γ</b>   | 17.  | Turn right onto Conklin Blvd<br>Destination will be on the left                                                | ——— 2.0 mi      |
|            |      | -                                                                                                              | ——— 0.2 mi      |

## 19800-19898 Conklin Blvd

California City, CA 93505