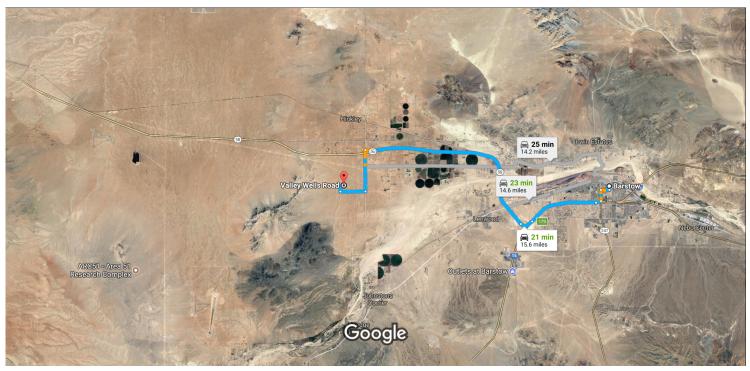

## Get on I-15 S from E Mountain View St and Barstow Rd

|          |                                 |                                                                                            | 4 min (1.2 mi)   |
|----------|---------------------------------|--------------------------------------------------------------------------------------------|------------------|
| 1        | 1.                              | Head south on Melissa Ave toward Melissa Ct                                                | ,                |
|          |                                 |                                                                                            | 0.2 mi           |
| Ļ        | 2.                              | Turn right onto E Mountain View St                                                         |                  |
|          |                                 |                                                                                            | 0.3 mi           |
| 4        | 3.                              | Turn left onto Barstow Rd                                                                  |                  |
|          |                                 |                                                                                            | 0.4 mi           |
| *        | 4.                              | Turn right onto the ramp to San Barnardino                                                 |                  |
| •••      | •••                             |                                                                                            | 0.0:             |
|          |                                 |                                                                                            | 0.2 mi           |
|          |                                 |                                                                                            |                  |
| Take     | CA-                             | 58 W to Hinkley Rd. Exit from CA-58 W                                                      |                  |
|          |                                 |                                                                                            | 11 min (11.5 mi) |
| *        | 5.                              |                                                                                            |                  |
|          |                                 | Merge onto I-15 S                                                                          |                  |
| -        |                                 | Merge onto I-15 S                                                                          | 2.8 mi           |
|          | 6                               |                                                                                            | 2.8 mi           |
|          | 6.                              | Merge onto I-15 S  Use the right 2 lanes to take exit 179 for CA-58 toward Bakersfield     |                  |
| <b>*</b> | 6.                              |                                                                                            | 2.8 mi 0.5 mi    |
| <b>r</b> | <ul><li>6.</li><li>7.</li></ul> |                                                                                            |                  |
| †        |                                 | Use the right 2 lanes to take exit 179 for CA-58 toward Bakersfield                        |                  |
| †<br>†   | 7.                              | Use the right 2 lanes to take exit 179 for CA-58 toward Bakersfield  Continue onto CA-58 W | 0.5 mi           |
| †<br>†   |                                 | Use the right 2 lanes to take exit 179 for CA-58 toward Bakersfield                        | 0.5 mi           |

## Follow Hinkley Rd and Riverview Rd to Valley Wells Rd

|          |     |                                                         | — 7 min (2.9 mi) |
|----------|-----|---------------------------------------------------------|------------------|
| 4        | 9.  | Turn left onto Hinkley Rd                               |                  |
|          |     |                                                         | 1.7 mi           |
| <b>L</b> | 10. | Turn right onto Riverview Rd                            |                  |
|          |     |                                                         | 1.0 mi           |
| <b>L</b> | 11. | Turn right at the 1st cross street onto Valley Wells Rd |                  |
|          |     |                                                         | 0.2 mi           |

## Valley Wells Rd

Hinkley, CA 92347