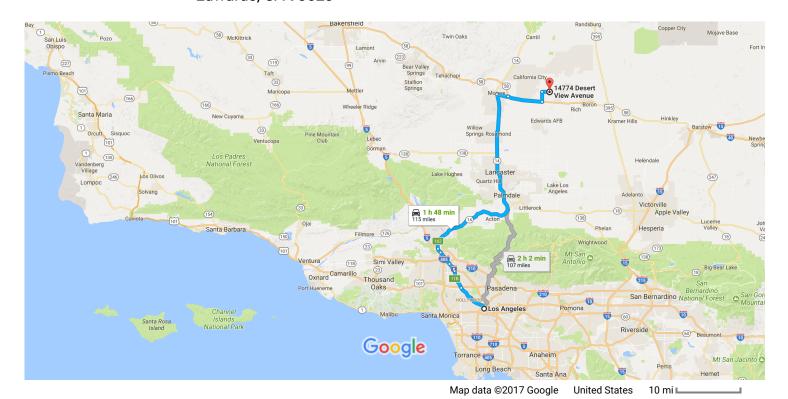

## **Los Angeles, CA to 14774 Desert View Ave, North** Drive 115 miles, 1 h 48 min **Edwards, CA 93523**

## Take N Los Angeles St to US-101 N

|          |                                                                                              | 3 min (0.6 mi)                                                     |
|----------|----------------------------------------------------------------------------------------------|--------------------------------------------------------------------|
| 1        | 1.                                                                                           | Head southeast on W 1st St toward N Main St                        |
| 1        | 2.                                                                                           | Continue straight onto E 1st St                                    |
| 4        | 3.                                                                                           | Turn left onto N Los Angeles St                                    |
| t        | 4.                                                                                           | Continue straight to stay on N Los Angeles St                      |
| <b>L</b> | 5.                                                                                           | Turn right toward US-101 N  0.2 mi                                 |
| Take     | CA-                                                                                          | 14 N to CA-58 BUS E in Mojave                                      |
| *        | 6.                                                                                           | Merge onto US-101 N 10.4 mi                                        |
| Y        | 7. Keep left at the fork to continue on CA-170 N/Hwy 170 N/Hollywood Fwy, follow signs for S |                                                                    |
| ٦        | 8.                                                                                           | Use any lane to take exit 11B for Interstate 5 N toward Sacramento |
|          |                                                                                              | 0.9 mi                                                             |

| *    | 9.           | Merge onto I-5 N                                                                       |                   |
|------|--------------|----------------------------------------------------------------------------------------|-------------------|
| 4    | 10.          | Keep left to stay on I-5 N                                                             | 2.0 mi            |
| 7    | 11.          | Keep right at the fork to continue on Interstate 5 Truck Rte N                         | 4.8 mi            |
| r    | 12.          | Use the right 2 lanes to take exit 162 to merge onto CA-14 N toward Palmdale/Lancaster | 1.5 mi<br>68.2 mi |
| Take | <b>CA</b> -: | 58 E to Desert View Ave  Turn right onto CA-58 BUS E                                   | 25 min (20.4 mi)  |
| *    | 14.          |                                                                                        | 3.8 mi            |
| 4    | 15.          | Turn left onto California City Blvd                                                    |                   |
| Ļ    | 16.          | Turn right onto Desert View Ave  i Destination will be on the right                    | 3.2 mi            |
|      |              |                                                                                        | 2.4 mi            |