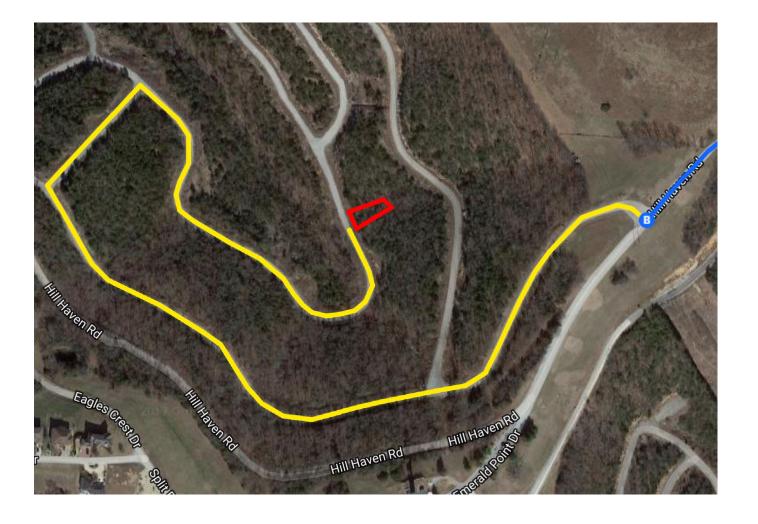

# 242 Hill Haven Rd

Hollister, MO 65672

At the end of the Google Earth directions turn right and Skylee Drive and continue for 1/2 of a mile. Turn right and continue 480 feet. Turn right and continue for 0.3 of a mile. SW corner pf property on right.