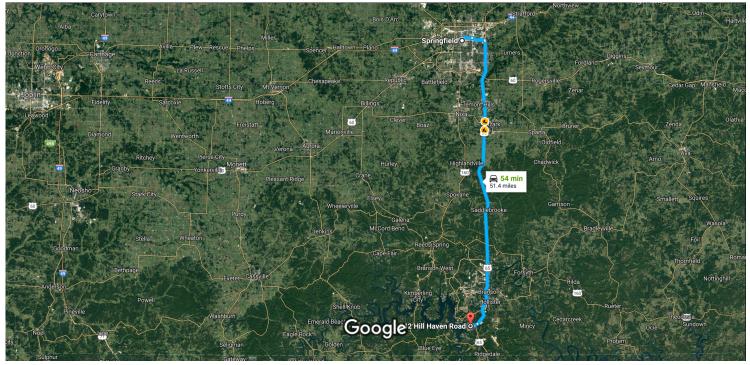

### Get on US-65 S from E Chestnut Expy

|          |    |                                                                                         | 11 min (4.4 mi)  |
|----------|----|-----------------------------------------------------------------------------------------|------------------|
| 1        | 1. | Head east on Park Central Square toward Park Central E                                  |                  |
| <b>L</b> | 2. | Turn right onto Park Central N                                                          | 413 ft           |
| t        | 3. | Continue onto N Boonville Ave                                                           | 177 ft           |
| <b>I</b> | 4. | Turn right onto E Chestnut Expy                                                         | 0.4 mi           |
| 1        | 5. | Continue straight to stay on E Chestnut Expy                                            | 0.1 mi           |
| 1        | 6. | Continue straight to stay on E Chestnut Expy  Pass by Kum & Go (on the right in 1.4 mi) | 1.5 mi           |
| *        | 7. | Use the right lane to take the ramp onto US-65 S                                        | 2.1 mi           |
| *        | 8. | Merge onto US-65 S                                                                      | 42 min (45.6 mi) |

#### Continue on MO-265 N. Drive to Hill Haven

|          |     |                                | 3 min (1.4 mi) |
|----------|-----|--------------------------------|----------------|
| Ļ        | 9.  | Turn right onto MO-265 N       |                |
|          |     |                                | 0.7 mi         |
| <b>L</b> | 10. | Turn right to stay on MO-265 N |                |
|          |     |                                | 0.4 mi         |
| 4        | 11. | Turn left onto Hill Haven      |                |
|          |     |                                | 0.3 mi         |

# 242 Hill Haven Rd

Hollister, MO 65672

At the end of the Google Earth directions turn right and Skylee Drive and continue for 1/2 of a mile. Turn right and continue 480 feet. Turn right and continue for 0.3 of a mile. SW corner pf property on right.