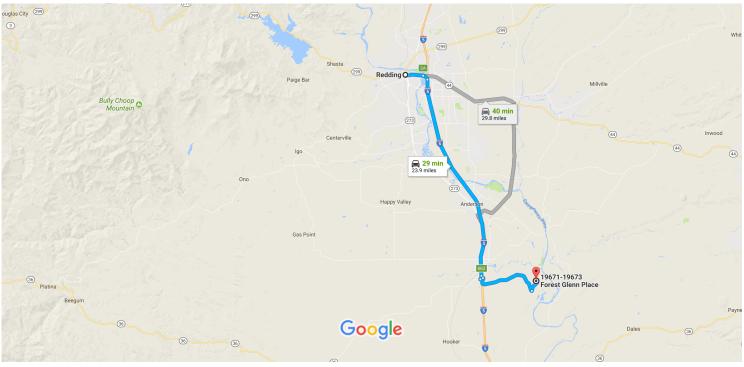

#### Redding, CA to 19671-19673 Forest Glenn Pl, Cottonwood, CA 96022

Map data ©2017 Google United States 2 mi ■

#### Continue to I-5 S. Take exit 2A from CA-44 E

|      |      |                                                                    | 3 min (1.9 mi                          |
|------|------|--------------------------------------------------------------------|----------------------------------------|
| 1    | 1.   | Head south on Market St toward Shasta St                           |                                        |
|      |      |                                                                    | 443                                    |
| 1    | 2.   | Market St turns left and becomes CA-44 E/Tehama St (signs for I-5) |                                        |
|      |      | 1 Continue to follow CA-44 E                                       |                                        |
| -    |      |                                                                    | —————————————————————————————————————— |
| r    | 3.   | Take exit 2A for Interstate 5 S toward Red Bluff/Sacramento        |                                        |
|      |      |                                                                    | 0.5 m                                  |
| ollo | w I- | 5 S to Bowman Rd in Tehama County. Take exit 662 from I-5 S        |                                        |
|      |      |                                                                    | 14 min (15.8 m                         |
| 8    | 4.   | Merge onto I-5 S                                                   |                                        |
| _    |      |                                                                    | 15.5 m                                 |
| r    | 5.   | Take exit 662 for Bowman Rd toward County Road A17                 |                                        |
|      |      |                                                                    | 0.3 m                                  |
|      |      |                                                                    |                                        |
| ake  | Lak  | e California Dr to Forest Glenn Pl                                 |                                        |
|      | ~    |                                                                    | ———— 11 min (6.2 mi                    |
| 4    | 6.   | Sharp left onto Bowman Rd                                          |                                        |
|      |      |                                                                    | 0.3 m                                  |

Turn right onto Lake California Dr
Turn left onto River View Dr
Turn left onto Forest Glenn PI
Destination will be on the left