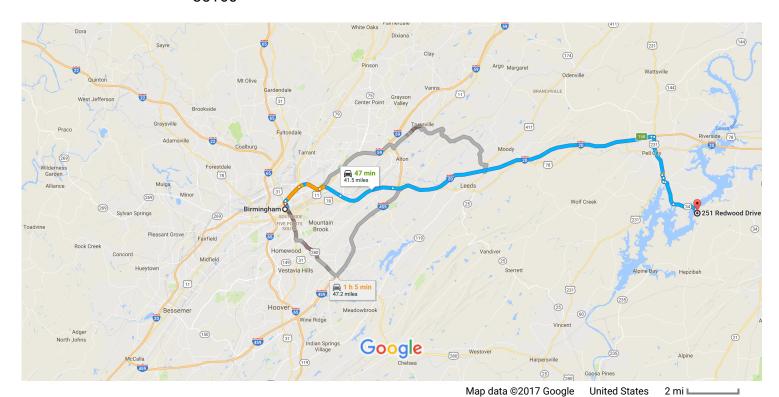

## Birmingham

Alabama

## Get on I-20 E/I-59 N

|          |        | 2 min                                                                                               | (0.8 m  |
|----------|--------|-----------------------------------------------------------------------------------------------------|---------|
| 1        | 1.     | Head northwest on 24th St N toward 5th Ave N                                                        |         |
| <b>L</b> | 2.     | Turn right at the 1st cross street onto 5th Ave N                                                   | — 46 t  |
| ~        | 3.     | Slight right to stay on 5th Ave N                                                                   | - 200 f |
| *        | 4.     | Take the ramp to I-20 E/I-59 N                                                                      | - 0.1 m |
| 7        | 5.     | Keep right at the fork, follow signs for I-20 E/I-59 N/Atlanta/Gadsden and merge onto I-20 E/I-59 N | - 0.4 m |
| ماام     | w l-'  | 20 E to US-231 S/Hwy 234/Martin St N in Pell City. Take exit 158 from I-20 E                        | - 0.3 n |
| JIIO     | VV 1-2 | 20 E to 03-23 F 3/11wy 23-4/ Waltur St W III F ell City. Take exit 130 Hom 1-20 E                   | 32.3 m  |
| <b>*</b> | 6.     | Merge onto I-20 E/I-59 N                                                                            |         |
| 1        | 7.     | Continue straight to stay on I-20 E/I-59 N                                                          | - 1.6 n |
| 4        | 8.     | Keep right at the fork to continue on I-20 E, follow signs for Atlanta                              | - 1.9 r |
|          |        |                                                                                                     |         |

| 1        | 9.  | Continue straight to stay on I-20 E                                                                     |                      |
|----------|-----|---------------------------------------------------------------------------------------------------------|----------------------|
| 1        | 10. | Continue straight to stay on I-20 E                                                                     | - 4.6 mi             |
| r        | 11. | Take exit 158 for US-231 toward Ashville/Pell City                                                      | 22.0 mi              |
|          |     |                                                                                                         | - 0.2 mi             |
|          |     | on US-231 S/Martin St N. Take Stemly Bridge Rd and AL-34 E/Stemley Bridge Rd to Redwood Dr in<br>County |                      |
| <b>P</b> | 12. |                                                                                                         | (8.4 mi)             |
|          | 12. | 1) Continue to follow US-231 S/Martin St N                                                              |                      |
|          |     | 1 Pass by the gas station (on the right in 0.9 mi)                                                      |                      |
| 4        | 13. | Turn left onto Mays Dr                                                                                  | - 3.3 mi             |
| 1        | 14. | Continue straight onto AL-34 E                                                                          | - 0.3 mi<br>- 0.3 mi |
| 4        | 15. | Turn left onto Cropwell Dr                                                                              |                      |
| 1        | 16. | Continue onto Stemly Bridge Rd                                                                          | - 0.2 mi             |
| 1        | 17. | Continue onto AL-34 E/Stemley Bridge Rd                                                                 | - 2.0 mi             |
| Ļ        | 18. | Turn right onto River Terrace Dr                                                                        | - 1.9 mi             |
| <b>+</b> | 19. | Turn left onto Redwood Dr                                                                               | - 0.2 mi             |
| 1        | 19. | 1 Destination will be on the left                                                                       |                      |
|          |     |                                                                                                         | 0.2 mi               |

## 251 Redwood Dr

Talladega, AL 35160

These directions are for planning purposes only. You may find that construction projects, traffic, weather, or other events may cause conditions to differ from the map results, and you should plan your route accordingly. You must obey all signs or notices regarding your route.