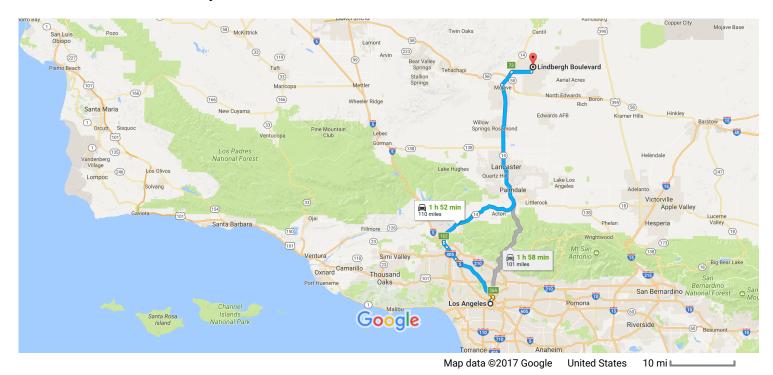

## Google Maps

Los Angeles, CA to Lindbergh Blvd, California City, CA 93505

## Get on CA-110 N from W Temple St and N Hill St

|       |       |                                                  | 6 min (1.4 mi)   |
|-------|-------|--------------------------------------------------|------------------|
| 1     | 1.    | Head southeast on W 1st St toward N Main St      |                  |
| 4     | 2.    | Turn left at the 1st cross street onto N Main St | 66 ft            |
| 4     | 3.    | Turn left onto W Temple St                       | 0.2 mi           |
| t     | 4.    | Continue straight to stay on W Temple St         | 420 ft           |
| 1     | 5.    | Continue straight to stay on W Temple St         | 413 ft           |
| L,    | 6.    | Turn right onto N Hill St                        | 394 ft           |
| *     | 7.    | Take the ramp on the left onto CA-110 N          | 1.0 mi<br>394 ft |
| Follo | ow I- | 5 N to CA-14 N/Midland Trail in Mojave           |                  |
| *     | 8.    | Merge onto CA-110 N                              | 11127 (1111)     |

| ٦    | 9.                 | Use the left 2 lanes to take exit 26A for Interstate 5 N/Golden State Freeway toward Sacram                                                                                                                                                                                       |                                                              |
|------|--------------------|-----------------------------------------------------------------------------------------------------------------------------------------------------------------------------------------------------------------------------------------------------------------------------------|--------------------------------------------------------------|
| 4    | 10.                | Keep left, follow signs for I-5 N and merge onto I-5 N                                                                                                                                                                                                                            | 0.4 n                                                        |
| 4    | 11.                | Keep left to stay on I-5 N                                                                                                                                                                                                                                                        | ——— 18.1 n                                                   |
| Ŷ    | 12.                | Keep left at the fork to stay on I-5 N                                                                                                                                                                                                                                            | 4.8 r                                                        |
| F    | 13.                | Use the right 3 lanes to take exit 162 for State Route 14 N/Antelope Valley Freeway toward Palmdale/Lancaster                                                                                                                                                                     | 1.5 r                                                        |
| •    | 14.                | Continue onto CA-14 N                                                                                                                                                                                                                                                             | 0.6 r                                                        |
| 1    | 14.                | Pass by Denny's (on the right in 68.3 mi)                                                                                                                                                                                                                                         |                                                              |
| ont  | inue               | on CA-14 N/Midland Trail. Take California City Blvd to Lindbergh Blvd in California City                                                                                                                                                                                          | 68.9 r                                                       |
| onti | <b>inue</b><br>15. | on CA-14 N/Midland Trail. Take California City Blvd to Lindbergh Blvd in California City<br>Turn right onto CA-14 N/Midland Trail                                                                                                                                                 | 15 min (13.4 m                                               |
|      |                    |                                                                                                                                                                                                                                                                                   | 15 min (13.4 r<br>4.9                                        |
|      | 15.                | Turn right onto CA-14 N/Midland Trail                                                                                                                                                                                                                                             | 15 min (13.4 r<br>4.9                                        |
|      | 15.<br>16.         | Turn right onto CA-14 N/Midland Trail<br>Take exit 73 for California City Blvd<br>Keep right and merge onto California City Blvd/Ransburg Cutoff Rd<br>Continue to follow California City Blvd                                                                                    | 15 min (13.4 n<br>4.9 n<br>0.3 n                             |
|      | 15.<br>16.<br>17.  | Turn right onto CA-14 N/Midland Trail<br>Take exit 73 for California City Blvd<br>Keep right and merge onto California City Blvd/Ransburg Cutoff Rd<br>Continue to follow California City Blvd<br>Pass by the gas station (on the left in 0.3 mi)<br>Turn left onto Mitchell Blvd | 68.9 r<br>15 min (13.4 m<br>4.9 r<br>0.3 r<br>6.2 r<br>1.5 r |

## Lindbergh Blvd

California City, CA 93505

These directions are for planning purposes only. You may find that construction projects, traffic, weather, or other events may cause conditions to differ from the map results, and you should plan your route accordingly. You must obey all signs or notices regarding your route.