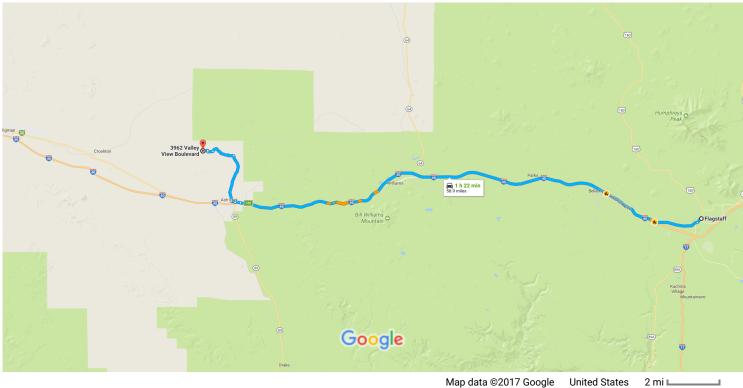

## Flagstaff, AZ to 3962 Valley View Blvd, Williams, AZ 86046 Drive 58.9 miles, 1 h 22 min Google Maps

Map data ©2017 Google United States

## Continue to I-40 W

|      |             | 9                                                                                                                                                      | min (5.1                              |
|------|-------------|--------------------------------------------------------------------------------------------------------------------------------------------------------|---------------------------------------|
| 1    | 1.          | Head west on Historic Rte 66 toward N Humphreys St                                                                                                     |                                       |
| •    | 2.          | Turn right onto I-40BL W/Historic Rte 66 (signs for Los Angeles/Interstate 40 W/Interstate 40 Business/US-66 W)                                        | 0.6                                   |
|      |             | 1 Pass by Valvoline Instant Oil Change (on the left in 0.3 mi)                                                                                         |                                       |
|      |             |                                                                                                                                                        | 4.4                                   |
|      |             |                                                                                                                                                        |                                       |
| llo  | w I-2       | IN W to I-40BL W/I ewis Ave in Yavanai County. Take exit 146 from I-40 W                                                                               |                                       |
| ollo | w I-4       | 10 W to I-40BL W/Lewis Ave in Yavapai County. Take exit 146 from I-40 W                                                                                | min (45.0                             |
|      | w I-4<br>3. |                                                                                                                                                        | min (45.0                             |
|      | 3.          | 38 merge onto I-40 W                                                                                                                                   | min (45.0<br>44.4                     |
|      |             |                                                                                                                                                        | 44.4                                  |
|      | 3.          | 38 merge onto I-40 W                                                                                                                                   | , , , , , , , , , , , , , , , , , , , |
| *    | 3.<br>4.    | Merge onto I-40 W<br>Take exit 146 for I-40 BUS/AZ-89 S toward Ash Fork/Prescott                                                                       | 44.4                                  |
| *    | 3.<br>4.    | Merge onto I-40 W<br>Take exit 146 for I-40 BUS/AZ-89 S toward Ash Fork/Prescott<br>ble A Ranch Rd and Terry Ln to Valley View Blvd in Coconino County | 44.4                                  |
| *    | 3.<br>4.    | Merge onto I-40 W<br>Take exit 146 for I-40 BUS/AZ-89 S toward Ash Fork/Prescott<br>ble A Ranch Rd and Terry Ln to Valley View Blvd in Coconino County | 44.4<br>0.6                           |

|  | 6. | Turn | right | onto | 1st St |
|--|----|------|-------|------|--------|
|--|----|------|-------|------|--------|

|   |     |                                                                                          | - 335 ft             |
|---|-----|------------------------------------------------------------------------------------------|----------------------|
| ₽ | 7.  | Turn right to stay on 1st St                                                             |                      |
| 1 | 8.  | Continue onto Double A Ranch Rd                                                          | – 197 ft             |
| ٦ | 9.  | Turn left onto Terry Ln                                                                  | - 4.7 mi<br>- 2.6 mi |
| 1 | 10. | Continue onto Mary Dell Way                                                              | - 0.5 mi             |
| 1 | 11. | Mary Dell Way turns right and becomes Coconino Blvd                                      | - 0.1 mi             |
| 1 | 12. | Coconino Blvd turns left and becomes Valley View Blvd<br>Destination will be on the left | 0.1111               |
|   |     |                                                                                          | 0.5 mi               |

## **3962 Valley View Blvd** Williams, AZ 86046