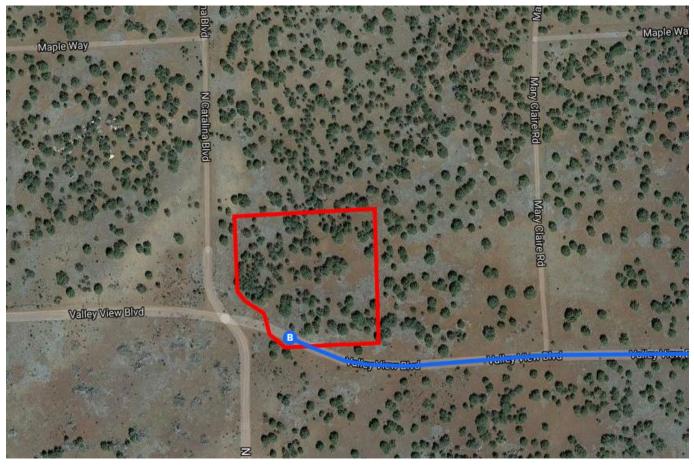

|  | 6. | Turn | right | onto | 1st St |
|--|----|------|-------|------|--------|
|--|----|------|-------|------|--------|

|   |     |                                                                                          | - 335 ft             |
|---|-----|------------------------------------------------------------------------------------------|----------------------|
| ₽ | 7.  | Turn right to stay on 1st St                                                             |                      |
| 1 | 8.  | Continue onto Double A Ranch Rd                                                          | – 197 ft             |
| ٦ | 9.  | Turn left onto Terry Ln                                                                  | - 4.7 mi<br>- 2.6 mi |
| 1 | 10. | Continue onto Mary Dell Way                                                              | - 0.5 mi             |
| 1 | 11. | Mary Dell Way turns right and becomes Coconino Blvd                                      | - 0.1 mi             |
| 1 | 12. | Coconino Blvd turns left and becomes Valley View Blvd<br>Destination will be on the left | 0.1111               |
|   |     |                                                                                          | 0.5 mi               |

## **3962 Valley View Blvd** Williams, AZ 86046