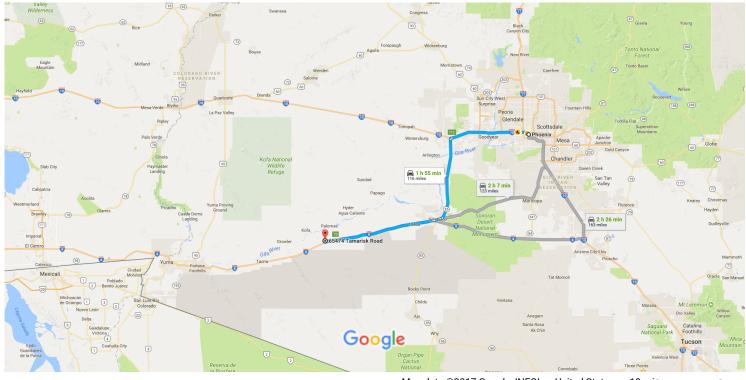

# Google Maps Phoenix, AZ to 65474 Tamarisk Rd, Dateland, AZ Drive 116 miles, 1 h 55 min 85333

Map data ©2017 Google, INEGI Ur

United States 10 mi ∟

### Phoenix

Arizona

#### Get on I-10 W from W Washington St and N 7th Ave

|       |      |                                                                           | 6 min (1.7 mi)   |
|-------|------|---------------------------------------------------------------------------|------------------|
| Ť     | 1.   | Head west on W Washington St toward 1st Ave                               |                  |
| L+    | 2.   | Use the right 2 lanes to turn right onto N 7th Ave                        | 0.5 mi           |
| t     | 3.   | Continue straight past McDonald's to stay on N 7th Ave                    | 0.2 mi           |
| *     | 4.   | Use the left 2 lanes to turn left to merge onto I-10 W toward Los Angeles | 0.7 m            |
|       |      |                                                                           | 0.4 mi           |
| Follo | w I- | 10 W to AZ-85 S/Phoenix Bypass Rte in Buckeye. Take exit 112 from I-10 W  |                  |
| *     | 5.   | Merge onto I-10 W                                                         | 28 min (32.0 mi) |

|   |    |                                                   | - 30.9 mi |
|---|----|---------------------------------------------------|-----------|
| r | 6. | Take exit 112 for AZ-85 toward I-8/Yuma/San Diego |           |

#### Get on I-8 W in Gila Bend from Phoenix Bypass Rte

1.1 mi

| 1            | 7.     | Continue onto AZ-85 S/Phoenix Bypass Rte                 |                  |
|--------------|--------|----------------------------------------------------------|------------------|
| ٢            | 8.     | Slight right onto Phoenix Bypass Rte                     | 32.7 mi          |
| 1            | 9.     | Continue onto E Pima St                                  | 1.0 mi           |
| *            | 10.    | Merge onto I-8 W via the ramp to San Diego               | 2.4 mi           |
|              |        |                                                          | 0.6 mi           |
| Follo        | ow I-8 | W to Frontage Rd in Yuma County. Take exit 73 from I-8 W |                  |
| *            | 11.    | Merge onto I-8 W                                         | 33 min (41.2 mi) |
| ۲            | 12.    | Take exit 73 toward Aztec                                | 40.9 mi          |
| <b>T</b> - I |        |                                                          | 0.3 mi           |
| Таке         |        | Cananea to Tamarisk Rd in Dateland                       |                  |
| <b>L</b>     | 13.    | Turn right onto Frontage Rd                              | 0.8 mi           |
| 4            | 14.    | Turn left onto Ave 68 E                                  | 0.8111           |
| 1            | 15.    | Continue onto CII Cananea                                | 0.1 mi           |
| <b>Γ</b> *   | 16.    | Turn right onto Mission Rd                               | 3.1 mi           |
| 4            | 17.    | Turn left onto Tamarisk Rd                               | 0.5 mi           |
| '            | 17.    | 1 Destination will be on the right                       |                  |
|              |        |                                                          | 0.2 mi           |

## 65474 Tamarisk Rd

Dateland, AZ 85333

These directions are for planning purposes only. You may find that construction projects, traffic, weather, or other events may cause conditions to differ from the map results, and you should plan your route accordingly. You must obey all signs or notices regarding your route.