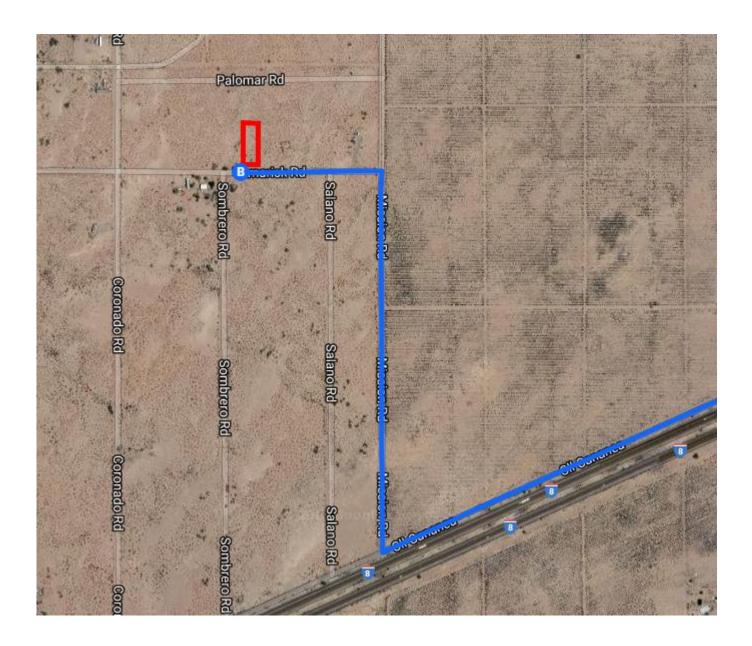

#### Get on I-8 W in Gila Bend from Phoenix Bypass Rte

1.1 mi

| 1            | 7.     | Continue onto AZ-85 S/Phoenix Bypass Rte                 |                  |
|--------------|--------|----------------------------------------------------------|------------------|
| ٢            | 8.     | Slight right onto Phoenix Bypass Rte                     | 32.7 mi          |
| 1            | 9.     | Continue onto E Pima St                                  | 1.0 mi           |
| *            | 10.    | Merge onto I-8 W via the ramp to San Diego               | 2.4 mi           |
|              |        |                                                          | 0.6 mi           |
| Follo        | ow I-8 | W to Frontage Rd in Yuma County. Take exit 73 from I-8 W |                  |
| *            | 11.    | Merge onto I-8 W                                         | 33 min (41.2 mi) |
| ۲            | 12.    | Take exit 73 toward Aztec                                | 40.9 mi          |
| <b>T</b> - I |        |                                                          | 0.3 mi           |
| Таке         |        | Cananea to Tamarisk Rd in Dateland                       |                  |
| <b>L</b>     | 13.    | Turn right onto Frontage Rd                              | 0.8 mi           |
| 4            | 14.    | Turn left onto Ave 68 E                                  | 0.8111           |
| 1            | 15.    | Continue onto CII Cananea                                | 0.1 mi           |
| <b>Γ</b> *   | 16.    | Turn right onto Mission Rd                               | 3.1 mi           |
| 4            | 17.    | Turn left onto Tamarisk Rd                               | 0.5 mi           |
| '            | 17.    | 1 Destination will be on the right                       |                  |
|              |        |                                                          | 0.2 mi           |

## 65474 Tamarisk Rd

Dateland, AZ 85333

These directions are for planning purposes only. You may find that construction projects, traffic, weather, or other events may cause conditions to differ from the map results, and you should plan your route accordingly. You must obey all signs or notices regarding your route.