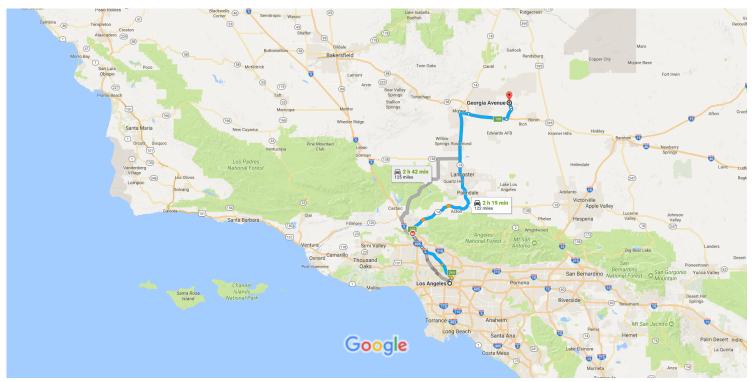

Map data ©2017 Google United States 10 mi

## Los Angeles

California

## Get on CA-110 N from N Hill St

|        |      | б                                                                                              | min (1.4 mi)  |
|--------|------|------------------------------------------------------------------------------------------------|---------------|
| 1      | 1.   | Head southeast on W 1st St toward N Main St                                                    |               |
|        |      |                                                                                                | 66 ft         |
| 4      | 2.   | Turn left at the 1st cross street onto N Main St                                               |               |
| 4      | 3.   | Turn left onto W Temple St                                                                     | 0.2 mi        |
| - 1    | J.   | rum left onto w Temple St                                                                      | 0.2 mi        |
| r      | 4.   | Turn right at the 3rd cross street onto N Hill St                                              | 0.2           |
|        |      |                                                                                                | 1.0 mi        |
| *      | 5.   | Take the ramp on the left onto CA-110 N                                                        |               |
|        |      |                                                                                                | 394 ft        |
| Follo  | w I- | 5 N and CA-14 N to CA-58 BUS E in Mojave                                                       |               |
| 1 0110 | VV 1 | •                                                                                              | nin (93.8 mi) |
| *      | 6.   | Merge onto CA-110 N                                                                            |               |
|        |      |                                                                                                | 0.8 mi        |
| 7      | 7.   | Use the left 2 lanes to take exit 26A for Interstate 5 N/Golden State Freeway toward Sacrament | 0             |
|        |      |                                                                                                | 0.4 mi        |

| 4        | 8.   | Keep left, follow signs for I-5 N and merge onto I-5 N                                                        |                    |
|----------|------|---------------------------------------------------------------------------------------------------------------|--------------------|
| 4        | 9.   | Keep left to stay on I-5 N                                                                                    | ——— 18.1 mi        |
| 'n       | 10.  | Keep left at the fork to stay on I-5 N                                                                        | 4.8 mi             |
| ۲        | 11.  | Use the right 3 lanes to take exit 162 for State Route 14 N/Antelope Valley Freeway toward Palmdale/Lancaster | ———— 1.5 mi        |
| 1        | 12.  | Continue onto CA-14 N                                                                                         | ——— 0.6 mi         |
|          |      |                                                                                                               | 67.6 mi            |
| Cont     | inue | on CA-58 BUS E. Take CA-58 E and Claymine Rd to Dodge St                                                      | 6 min (27.0 mi)    |
| <b>L</b> | 13.  | Turn right onto CA-58 BUS E                                                                                   | 0111111 (27.01111) |
| *        | 14.  | Turn right to merge onto CA-58 E toward Barstow                                                               | 3.8 mi             |
| 7        | 15.  | Take exit 188 for Clay Mine Road toward North Edwards                                                         | ——— 15.2 mi        |
| 4        | 16.  | Turn left onto Claymine Rd (signs for Clay Mine Road)                                                         | 0.3 mi             |
| ኻ        | 17.  | Slight left                                                                                                   | 4.3 mi             |
| 4        | 18.  | Turn left                                                                                                     | ——— 0.8 mi         |
| 1        | 19.  | Continue straight                                                                                             | 0.2 mi             |
| ኻ        | 20.  | Slight left                                                                                                   | ——— 213 ft         |
| 4        | 21.  | Turn left onto Sequoia Blvd                                                                                   | ——— 1.7 mi         |
| Ļ        | 22.  | Turn right onto Dodge St                                                                                      | 0.4 mi             |
|          |      |                                                                                                               | 0.2 mi             |

## Georgia Ave

Edwards, CA 93523

These directions are for planning purposes only. You may find that construction projects, traffic, weather, or other events may cause conditions to differ from the map results, and you should plan your route accordingly. You must obey all signs or notices regarding your route.