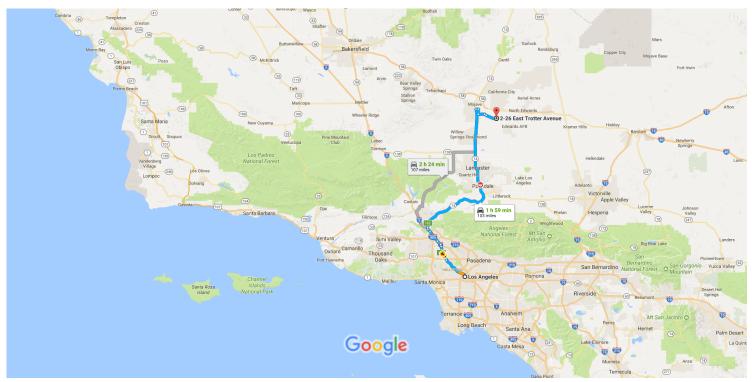

# Los Angeles, CA to 2-26 E Trotter Ave, Mojave, CA Drive 103 miles, 1 h 59 min 93501

Map data ©2017 Google 10 mi

#### Get on US-101 N

| 2 min (0.7 mi) |     |                                                                                                    |  |  |
|----------------|-----|----------------------------------------------------------------------------------------------------|--|--|
| 1              | 1.  | Head northwest on W 1st St toward N Spring St                                                      |  |  |
| <b>L</b>       | 2.  | Turn right onto N Broadway                                                                         |  |  |
| *              | 3.  | Turn right to merge onto US-101 N toward I-110 N                                                   |  |  |
|                |     | 0.2 mi                                                                                             |  |  |
| Take           | CA- | 14 N to Purdy Ave in Mojave                                                                        |  |  |
| *              | 4.  | 1 h 24 min (92.0 mi)  Merge onto US-101 N                                                          |  |  |
| ĭ              | 5.  | Keep left at the fork to continue on CA-170 N/Hwy 170 N/Hollywood Fwy, follow signs for Sacramento |  |  |
| ٦              | 6.  | Use any lane to take exit 11B for Interstate 5 N toward Sacramento                                 |  |  |
| *              | 7.  | Merge onto I-5 N                                                                                   |  |  |
|                |     | 2.0 mi                                                                                             |  |  |

| 4                                                                                  | 8.  | Keep left to stay on I-5 N                                                                                    | 40          |  |  |
|------------------------------------------------------------------------------------|-----|---------------------------------------------------------------------------------------------------------------|-------------|--|--|
| Y                                                                                  | 9.  | Keep left at the fork to stay on I-5 N                                                                        | 4.8 mi      |  |  |
| ۴                                                                                  | 10. | Use the right 3 lanes to take exit 162 for State Route 14 N/Antelope Valley Freeway toward Palmdale/Lancaster | ———— 1.5 mi |  |  |
| 1                                                                                  | 11. | Continue onto CA-14 N                                                                                         | 0.6 mi      |  |  |
| Take United St, Silver Queen Rd and Mojave Blvd to E Trotter Ave  30 min (10.6 mi) |     |                                                                                                               |             |  |  |
| <b>L</b>                                                                           | 12. |                                                                                                               | 0.9 mi      |  |  |
| <b>L</b>                                                                           | 13. | Turn right onto United St                                                                                     |             |  |  |
| 4                                                                                  | 14. | Turn left onto Silver Queen Rd                                                                                | 2.0 mi      |  |  |
| Ļ                                                                                  | 15. | Turn right onto 20th St                                                                                       | ——— 2.6 mi  |  |  |
| 1                                                                                  | 16. | Continue onto Mojave Blvd                                                                                     | 0.8 mi      |  |  |
| 1                                                                                  | 17. | Continue onto E Trotter Ave  1 Destination will be on the left                                                | ———— 4.3 mi |  |  |
|                                                                                    |     |                                                                                                               | 138 ft      |  |  |