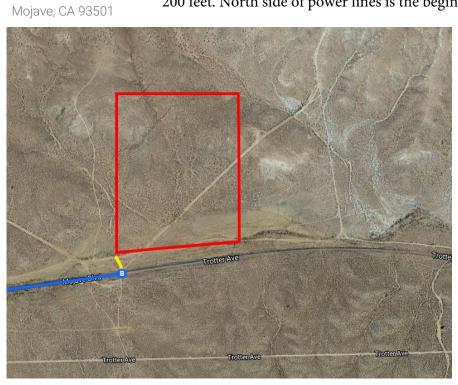

## 2-26 E Trotter Ave

At the end of the Google Earth directions turn left and continue and the dirt road for 200 feet. North side of power lines is the beginning of the property.