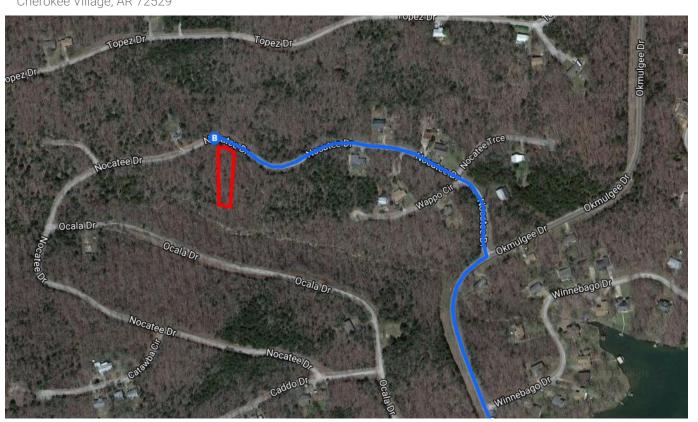

| ۲     | 8.   | Use the right 2 lanes to take the Interstate 40 E exit                                                     | 0.5                 |
|-------|------|------------------------------------------------------------------------------------------------------------|---------------------|
| *     | 9.   | Merge onto I-40 E                                                                                          | — 0.5 mi            |
| 'n    | 10.  | Keep left at the fork to continue on US-167 N/US-67 N, follow signs for Jacksonville/L.R.A.F.B             | — 1.0 mi            |
| 7     | 11.  | Take exit 55 for US-64 E/US-167 N toward Bald Knob/Batesville                                              | - 55.0 mi           |
| 4     | 12.  | Turn left onto US-167 N/US-64 W  i Continue to follow US-167 N  Pass by Pizza Hut (on the left in 33.5 mi) | — 0.3 mi            |
| 1     | 13.  |                                                                                                            | - 71.0 mi<br>3.6 mi |
| Follo | w AF | R-175 Spur N and Okmulgee Dr to Nocatee Dr                                                                 | in (3.9 mi)         |
| 4     | 14.  |                                                                                                            | , ,                 |
| 4     | 15.  | Turn left onto Okmulgee Dr                                                                                 | — 2.0 mi            |
| 4     | 16.  | Turn left onto Nocatee Dr  i Destination will be on the left                                               | — 1.6 mi            |
|       |      |                                                                                                            | — 0.3 mi            |

## 38 Nocatee Dr

Cherokee Village, AR 72529