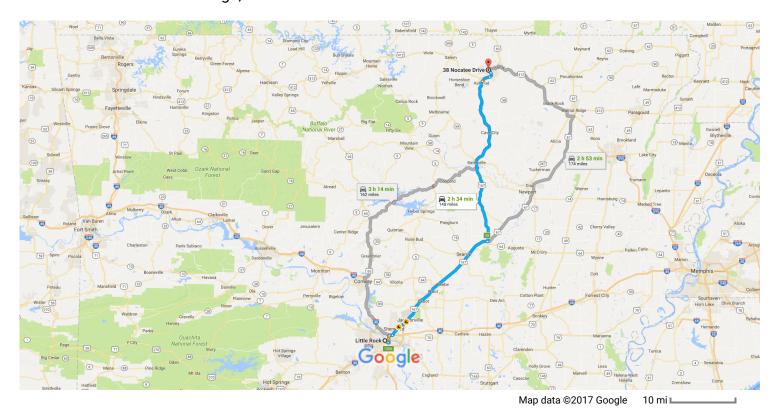

## Little Rock

Arkansas

## Get on I-630 E from Woodlane St

|          |                                 |                                                                                                   | 4 min (0.6 mi)                 |
|----------|---------------------------------|---------------------------------------------------------------------------------------------------|--------------------------------|
| 1        | 1.                              | Head north on State Capitol toward Capitol Mall                                                   |                                |
| t        | 2.                              | State Capitol turns right and becomes W 4th St                                                    | 449 f                          |
| •        |                                 | The state of the right and becomes William                                                        | 459 f                          |
| 1        | 3.                              | Continue onto Woodlane St                                                                         |                                |
| •        | 1                               | Continue ente Dectar M.L.K. Ir Dr/M.L.King                                                        | 0.2 m                          |
| ı        | 4.                              | Continue onto Doctor M.L.K. Jr Dr/M L King                                                        | 476 f                          |
| *        | 5.                              | Turn left to merge onto I-630 E                                                                   | 4701                           |
|          |                                 |                                                                                                   | 0.1 m                          |
| ollo     | w U                             | S-167 N/US-67 N to AR-175 Spur N in Cherokee Village                                              |                                |
|          |                                 | ·                                                                                                 | 2 h 21 min (126 mi             |
|          |                                 |                                                                                                   | ——— 2 h 21 min (136 mi         |
| *        | 6.                              | Merge onto I-630 E                                                                                | ,                              |
| <b>*</b> | <ul><li>6.</li><li>7.</li></ul> | Merge onto I-630 E  Use any lane to take exit 139A-139B to merge onto I-30 E toward N Little Rock | 2.1.21111111 (1301111<br>1.4 m |

| ۲     | 8.   | Use the right 2 lanes to take the Interstate 40 E exit                                                     | 0.5                 |
|-------|------|------------------------------------------------------------------------------------------------------------|---------------------|
| *     | 9.   | Merge onto I-40 E                                                                                          | — 0.5 mi            |
| 'n    | 10.  | Keep left at the fork to continue on US-167 N/US-67 N, follow signs for Jacksonville/L.R.A.F.B             | — 1.0 mi            |
| 7     | 11.  | Take exit 55 for US-64 E/US-167 N toward Bald Knob/Batesville                                              | - 55.0 mi           |
| 4     | 12.  | Turn left onto US-167 N/US-64 W  i Continue to follow US-167 N  Pass by Pizza Hut (on the left in 33.5 mi) | — 0.3 mi            |
| 1     | 13.  |                                                                                                            | - 71.0 mi<br>3.6 mi |
| Follo | w AF | R-175 Spur N and Okmulgee Dr to Nocatee Dr                                                                 | in (3.9 mi)         |
| 4     | 14.  |                                                                                                            | , ,                 |
| 4     | 15.  | Turn left onto Okmulgee Dr                                                                                 | — 2.0 mi            |
| 4     | 16.  | Turn left onto Nocatee Dr  i Destination will be on the left                                               | — 1.6 mi            |
|       |      |                                                                                                            | — 0.3 mi            |

## 38 Nocatee Dr

Cherokee Village, AR 72529