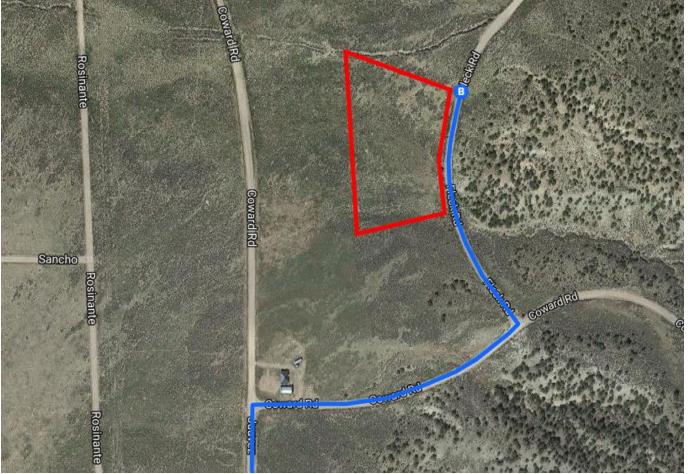

| 7.7 mi  |
| Ч        | 10. | Turn left onto Cam Tio Irving                             |         |
| 4        | 11  | Turn left onto Juavez                                     | 3.2 mi  |
|          |     |                                                           | 0.7 mi  |
| <b>F</b> | 12. | Turn right onto Coward Rd                                 | 0.7 mi  |
|          |     |                                                           | 0.2 mi  |
| 4        | 13. | Turn left onto Fleck Rd                                   |         |
|          |     | 1 Destination will be on the left                         |         |
|          |     |                                                           | 0.2 mi  |

## Fleck Rd

Fort Garland, CO 81133