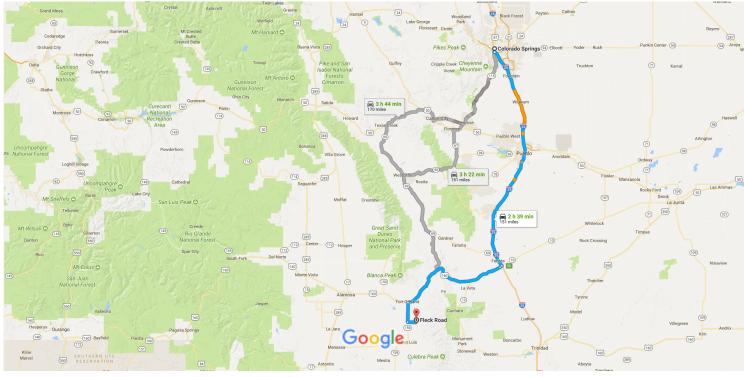

## Google Maps Colorado Springs, CO to Fleck Rd, Fort Garland, Drive 151 miles, 2 h 39 min CO 81133

Map data ©2017 Google 10 mi

## Get on I-25 S

|       |       |                                                               | 6 min (1.7 mi)       |
|-------|-------|---------------------------------------------------------------|----------------------|
| 1     | 1.    | Head northwest on Pikes Peak Ave toward S Nevada Ave          |                      |
| 4     | 2.    | Turn left at the 1st cross street onto S Nevada Ave           | 59 ft                |
| *     | 3.    | Turn left to merge onto I-25 S                                | 1.3 mi               |
|       |       |                                                               | 0.4 mi               |
| -ollo | w I-: | 25 S to US-160 W in Huerfano County. Take exit 50 from I-25 S |                      |
| *     | 4.    | Merge onto I-25 S                                             | 1 h 15 min (89.7 mi) |
| ۲     | 5.    | Take exit 50 for U.S. 160 W                                   | 89.6 mi              |
|       |       |                                                               | 0.2 mi               |
| Follo | w U   | S-160 W and CO-159 S to Fleck Rd in Costilla County           |                      |
| 4     | 6.    | Turn left onto US-160 W                                       | 1 h 8 min (60.0 mi)  |
|       |       |                                                               | 0.9 mi               |

| 7. Turn left onto US-160 W/Main St |
|------------------------------------|
|------------------------------------|

|          |     |                                                           | 0.1 mi  |
|----------|-----|-----------------------------------------------------------|---------|
| ₽        | 8.  | Turn right at the 2nd cross street onto US-160 W/W 7th St |         |
|          |     | 1 Continue to follow US-160 W                             |         |
|          |     |                                                           | 47.0 mi |
| 1        | 9.  | Turn left onto CO-159 S                                   |         |
|          | 10  |                                                           | 7.7 mi  |
| Ч        | 10. | Turn left onto Cam Tio Irving                             |         |
| 4        | 11  | Turn left onto Juavez                                     | 3.2 mi  |
|          |     |                                                           | 0.7 mi  |
| <b>F</b> | 12. | Turn right onto Coward Rd                                 | 0.7 mi  |
|          |     |                                                           | 0.2 mi  |
| 4        | 13. | Turn left onto Fleck Rd                                   |         |
|          |     | 1 Destination will be on the left                         |         |
|          |     |                                                           | 0.2 mi  |