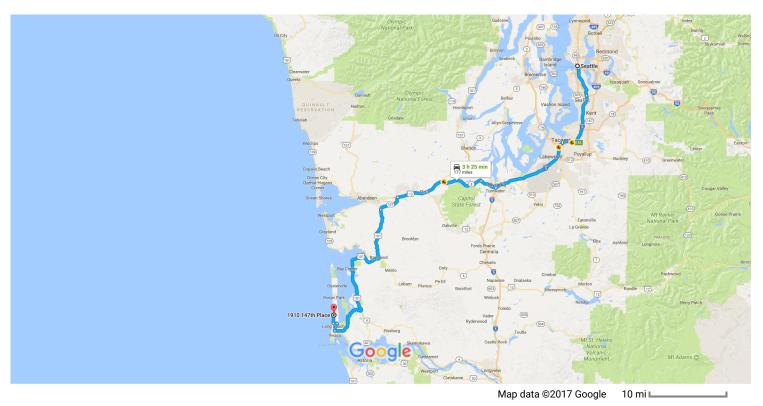

## Drive from I-5 S, US-101 N, WA-8 W and US-12 W to Montesano. Take the exit toward WA-107/Montesano/Raymond from US-12 W

|            |    |                                                                                           | ——— 1 h 48 min (99.4 mi) |
|------------|----|-------------------------------------------------------------------------------------------|--------------------------|
| 1          | 1. | Head southwest on Madison St toward 4th Ave                                               |                          |
| L,         | 2. | Turn right at the 1st cross street onto 4th Ave                                           | ——— 197 ft               |
| L,         | 3. | Turn right at the 1st cross street onto Spring St                                         | 305 ft                   |
| <b>r</b> ≁ | 4. | Turn right at the 1st cross street onto 5th Ave<br>May be closed at certain times or days | 318 ft                   |
| 4          | 5. | Turn left at the 2nd cross street onto Marion St                                          | 0.1 mi                   |
| L,         | 6. | Turn right onto 6th Ave                                                                   | 285 ft                   |
| *          | 7. | Use the left lane to take the ramp to Portland                                            | 0.3 mi                   |
| Ŷ          | 8. | Use the left 2 lanes to keep left at the fork and follow signs for Airport Way            | 0.6 mi                   |
|            |    |                                                                                           | 459 ft                   |

| ٦          | 9.   | Keep left, follow signs for Sea-Tac Airport/Interstate 5 S and merge onto I-5 S | 100                     |
|------------|------|---------------------------------------------------------------------------------|-------------------------|
| <b>r</b> ≁ | 10.  | Keep right to stay on I-5 S                                                     | 10.0 mi                 |
| ۲          | 11.  | Take exit 136 for Port of Tacoma                                                | ———— 18.2 mi            |
| L,         | 12.  | Use any lane to turn right onto Port of Tacoma Rd                               | 0.3 mi                  |
| *          | 13.  | Turn left onto the ramp to State Hwy 509                                        | 0.3 mi                  |
| ٦          | 14.  | Keep left and merge onto State Hwy 509 S/WA-509 S                               | 0.2 mi                  |
| 1          | 15.  | Continue straight onto S 21st St                                                | 2.1 mi                  |
| ٦          | 16.  | Turn left onto S C St                                                           | 0.2 mi                  |
| <b>Γ</b> ≯ | 17.  | Turn right onto S Tacoma Way                                                    | 0.4 mi                  |
| ٦          | 18.  | Turn left onto S M St                                                           | 0.8 mi                  |
| <b>r</b> ≯ | 19.  | Turn right onto S 38th St                                                       | 0.6 mi                  |
| *          | 20.  | Turn left to merge onto I-5 S toward Portland                                   | 0.7 mi<br>27.2 mi       |
| ۲          | 21.  | Use the right 2 lanes to take exit 104 for US-101 N                             | 27.2 mi                 |
| t          | 22.  | Continue onto US-101 N                                                          | 5.5 mi                  |
| 4          | 23.  | Keep left to continue on WA-8 W, follow signs for Montesano/Aberdeen            | 21.0 mi                 |
| t          | 24.  | Continue onto US-12 W                                                           | 10.0 mi                 |
| ۴          | 25.  | Take the exit toward WA-107/Montesano/Raymond                                   | 0.3 mi                  |
| Take       | US-1 | 101 S to 147th PI in Pacific County                                             | 0.5 m                   |
| 4          | 26.  | Turn left onto WA-107 S/S Main St<br>Continue to follow WA-107 S                | —— 1 h 37 min (77.6 mi) |
| 4          | 27.  | Turn left onto US-101 S                                                         | 8.0 mi                  |
| L,         | 28.  | Turn right onto Sandridge Rd                                                    | 62.7 mi                 |
|            |      |                                                                                 | 2.8 mi                  |

| 1 | 29. | Turn left onto Pioneer Rd W                                  | 10.      |
|---|-----|--------------------------------------------------------------|----------|
| F | 30. | Turn right onto WA-103 N/Pacific Ave                         | - 1.2 mi |
| Ļ | 31. | Turn right onto 147th Pl<br>Destination will be on the right | 2.8 mi   |
|   |     | -                                                            | - 322 ft |

## 1910 147th Pl

Long Beach, WA 98631