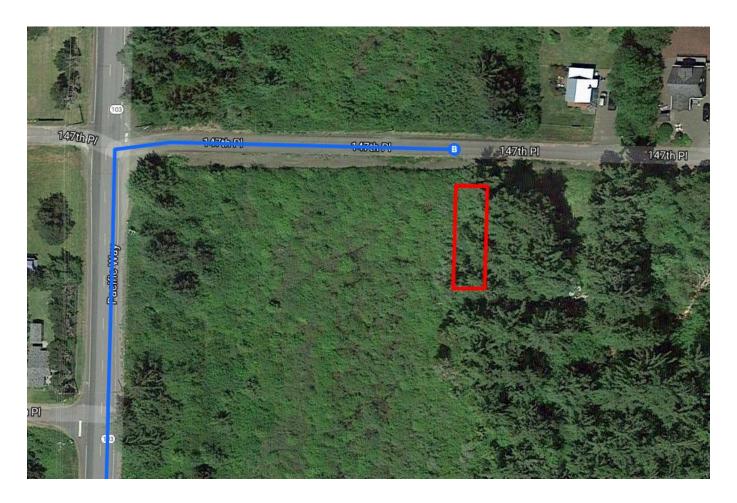

| 8.0 mi                  |
| L,         | 28.  | Turn right onto Sandridge Rd                                                    | 62.7 mi                 |
|            |      |                                                                                 | 2.8 mi                  |

| 1 | 29. | Turn left onto Pioneer Rd W                                  | 10.      |
|---|-----|--------------------------------------------------------------|----------|
| F | 30. | Turn right onto WA-103 N/Pacific Ave                         | - 1.2 mi |
| Ļ | 31. | Turn right onto 147th Pl<br>Destination will be on the right | 2.8 mi   |
|   |     | -                                                            | - 322 ft |

## 1910 147th Pl

Long Beach, WA 98631