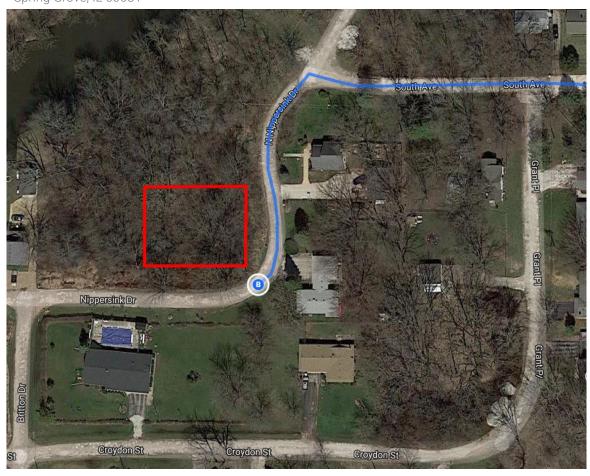

|  |  |  |
| 1                                                                       | 14. | East St turns right and becomes South Ave                              | 0.2 mi        |  |  |  |
| 41                                                                      | 15. | Turn left onto N Nippersink Dr                                         | 0.1 mi        |  |  |  |
|                                                                         |     | 1 Destination will be on the right                                     | 272 ft        |  |  |  |
|                                                                         |     |                                                                        | 2/21(         |  |  |  |

## 37600-38298 N Nippersink Dr

Spring Grove, IL 60081