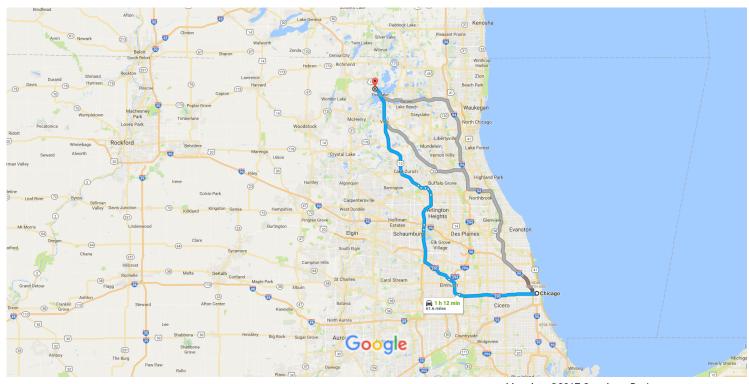

## Continue to I-290 W

| Continue to 1-290 W |        |                                                                                              |                 |  |  |
|---------------------|--------|----------------------------------------------------------------------------------------------|-----------------|--|--|
| 1                   | 1.     | Head south on S Federal St toward W Van Buren St                                             | — 3 min (0.4 mi |  |  |
| r                   | 2.     | Turn right onto W Congress Pkwy                                                              | 0.2 m           |  |  |
| Follo               | ow I-2 | 290 W and IL-53 N to Lake Cook Rd in Long Grove. Take the Lake Cook Rd W exit from IL-53 S   | Spur            |  |  |
| 1                   | 3.     | Continue onto I-290 W (signs for I-90)                                                       | 40 min (38.3 mi |  |  |
| 7                   | 4.     | Keep right at the fork to stay on I-290 W, follow signs for I-294 Tollway N/Milwaukee/Rockfo |                 |  |  |
| 4                   | 5.     | Keep left to stay on I-290 W                                                                 | 11.5 m          |  |  |
| 4                   | 6.     | Keep left to stay on I-290 W                                                                 | 0.8 m           |  |  |
| 1                   | 7.     | Continue onto IL-53 N                                                                        | 6.1 m           |  |  |
|                     |        |                                                                                              | 0.111           |  |  |

| 1                                                                       | 8.  | Continue onto IL-53 Spur (signs for Lake Cook Rd)                      |               |  |  |  |
|-------------------------------------------------------------------------|-----|------------------------------------------------------------------------|---------------|--|--|--|
| 4                                                                       | 9.  | Use the left 2 lanes to take the Lake Cook Rd W exit                   | 1.2 mi 0.8 mi |  |  |  |
|                                                                         |     |                                                                        | 0.6 1111      |  |  |  |
| Follow US-12 W to N Nippersink Dr in McHenry Township  36 min (22.9 mi) |     |                                                                        |               |  |  |  |
| *                                                                       | 10. | Merge onto Lake Cook Rd                                                | (,            |  |  |  |
| Ļ                                                                       | 11. | Use the right 2 lanes to turn right onto US-12 W/Rand Rd               | 0.7 mi        |  |  |  |
| 1                                                                       | 12. | Continue straight onto US-12 W/N Rand Rd  1 Continue to follow US-12 W | 0.7 mi        |  |  |  |
|                                                                         |     |                                                                        | 21.2 mi       |  |  |  |
| 4                                                                       | 13. | Turn left onto East St                                                 |               |  |  |  |
| 1                                                                       | 14. | East St turns right and becomes South Ave                              | 0.2 mi        |  |  |  |
| 41                                                                      | 15. | Turn left onto N Nippersink Dr                                         | 0.1 mi        |  |  |  |
|                                                                         |     | 1 Destination will be on the right                                     | 272 ft        |  |  |  |
|                                                                         |     |                                                                        | 2/21(         |  |  |  |