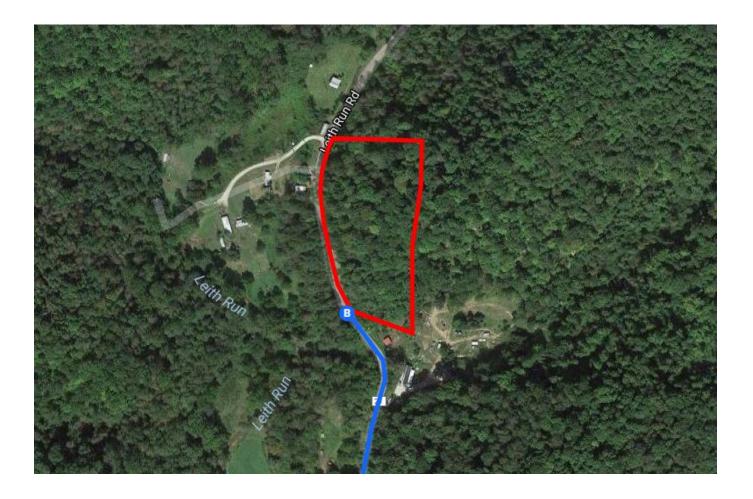

|       |                                                                                         | 0.2 m                |
| Ŷ    | 7.    | Keep left at the fork to continue toward OH-7 N/Ohio River Scenic Byway/Pike St         |                      |
|      |       |                                                                                         | 220 f                |
|      |       |                                                                                         | 2201                 |

| 1 | 8. | Turn left onto OH-7 N/Ohio River Scenic Byway/Pike St |
|---|----|-------------------------------------------------------|
|   |    | Continue to follow OH-7 N/Ohio River Scenic Byway     |

**1** 9. Turn left onto Co Rd 21

20.6 mi - 1.2 mi

## 39.4643450, -81.1473070