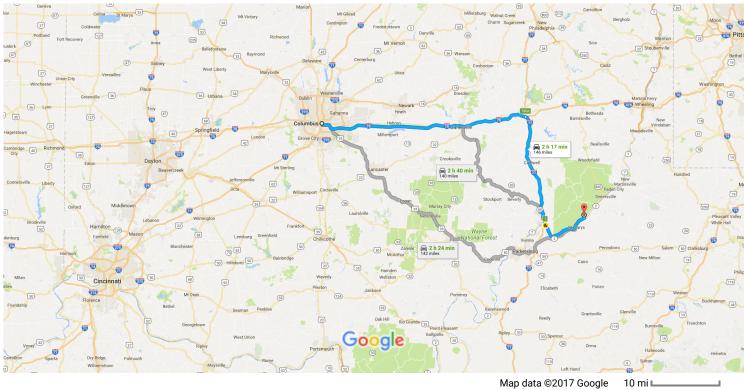

## Columbus

Ohio

## Get on I-70 E/I-71 N

|      |       |                                                                                         | 3 min (0.7 mi        |
|------|-------|-----------------------------------------------------------------------------------------|----------------------|
| 1    | 1.    | Head south on S 3rd St toward E State St                                                |                      |
| *    | 2.    | Use the left 2 lanes to merge onto I-70 E/I-71 N via the ramp to Wheeling               | 0.5 m                |
|      |       |                                                                                         | 0.2 m                |
| ollo | w I-7 | 70 E and I-77 S to OH-7 N/Ohio River Scenic Byway/Pike St in Marietta. Take exit 1 from | -77 S                |
|      |       |                                                                                         | – 1 h 46 min (123 mi |
| 8    | 3.    | Merge onto I-70 E/I-71 N                                                                |                      |
|      |       |                                                                                         | 0.2 m                |
|      | 4.    | Keep right to continue on I-70 E, follow signs for Interstate 70 E/Wheeling             |                      |
|      |       |                                                                                         | 78.9 m               |
| 7    | 5.    | Take exit 180A to merge onto I-77 S toward Marietta                                     |                      |
|      |       |                                                                                         | 43.8 m               |
| 7    | 6.    | Take exit 1 for OH-7 toward Marietta                                                    |                      |
|      |       |                                                                                         | 0.2 m                |
| Ŷ    | 7.    | Keep left at the fork to continue toward OH-7 N/Ohio River Scenic Byway/Pike St         |                      |
|      |       |                                                                                         | 220 f                |
|      |       |                                                                                         | 2201                 |

| 1 | 8. | Turn left onto OH-7 N/Ohio River Scenic Byway/Pike St |
|---|----|-------------------------------------------------------|
|   |    | Continue to follow OH-7 N/Ohio River Scenic Byway     |

**1** 9. Turn left onto Co Rd 21

20.6 mi - 1.2 mi

## 39.4643450, -81.1473070