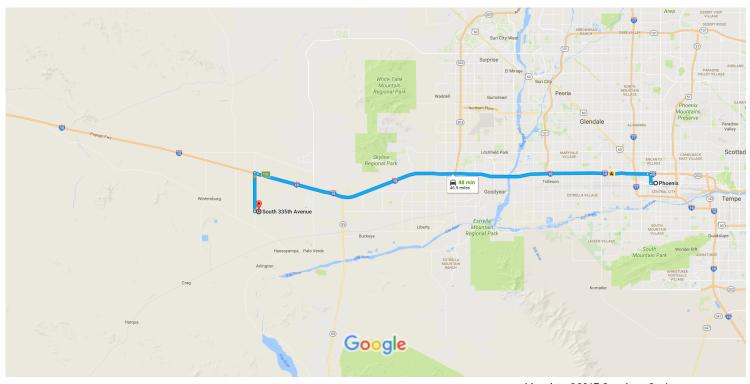

## Get on I-10 W

| *     | <ul><li>4.</li><li>5.</li></ul> | Merge onto I-10 W  Take exit 103 for 339th Ave                            | 40.5 mi          |
|-------|---------------------------------|---------------------------------------------------------------------------|------------------|
| *     | 4.                              | Merge onto 1-10 W                                                         | 40.5 mi          |
|       | 1                               | Marga anta I 7() \//                                                      |                  |
| Follo | w I-                            | 0 W to N 339th Ave/Hassayampa Rd. Take exit 103 from I-10 W               | 35 min (40.8 mi) |
| X     | 3.                              | Use the left 2 lanes to turn left to merge onto I-10 W toward Los Angeles | 0.4 mi           |
| •     |                                 |                                                                           | 0.9 mi           |
| Ļ     | 2.                              | Use the right 2 lanes to turn right onto N 7th Ave                        | 0.5 mi           |
|       |                                 | Thead west on W Washington of toward 15t7We                               |                  |
| 1     | 1.                              | Head west on W Washington St toward 1st Ave                               | 6 min            |

- 7. Turn left onto Broadway Rd
- \_\_\_\_\_\_ 0.4 mi
- ▶ 8. Turn right onto S 335th Ave

43 ft

## S 335th Ave

Tonopah, AZ 85354