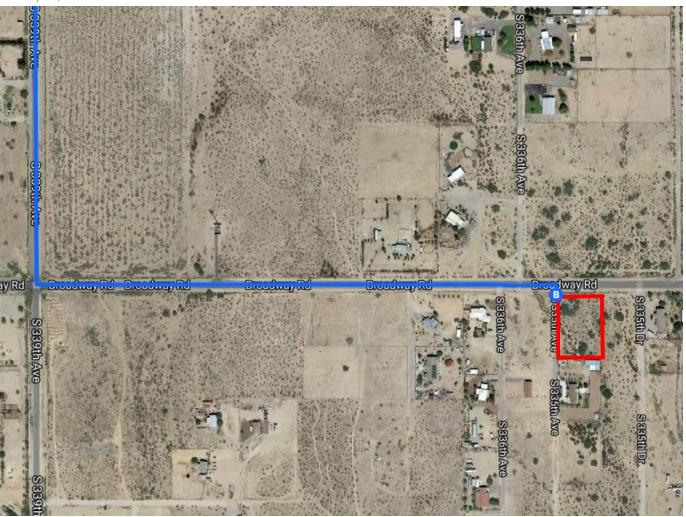

- 7. Turn left onto Broadway Rd
- \_\_\_\_\_\_ 0.4 mi
- ▶ 8. Turn right onto S 335th Ave

43 ft

## S 335th Ave

Tonopah, AZ 85354