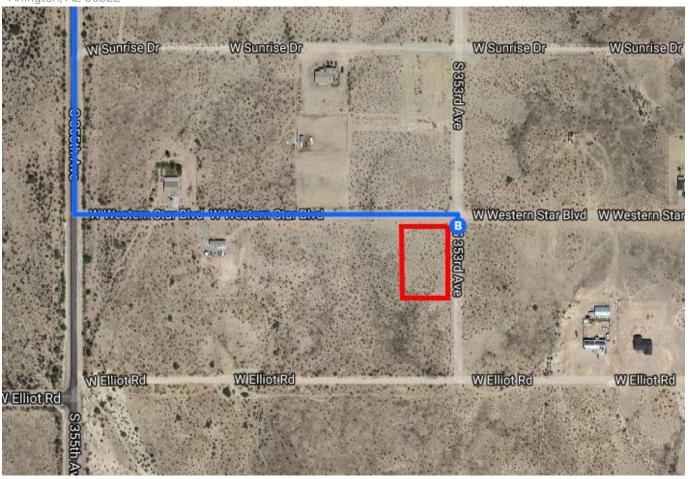

## Continue on AZ-85 S/Phoenix Bypass Rte. Take Baseline Rd and W Dobbins Rd to S 353rd Ave

| 1 | 7.  | Continue onto AZ-85 S/Phoenix Bypass Rte                                                |                                        |
|---|-----|-----------------------------------------------------------------------------------------|----------------------------------------|
| ₽ | 8.  | Turn right onto Baseline Rd                                                             | 3.0 mi                                 |
| 4 | 9.  | Turn left onto S 331st Ave                                                              | ——————— 7.9 mi                         |
| r | 10. | Turn right onto W Dobbins Rd                                                            | 1.0 mi                                 |
| 1 | 11. | Continue straight onto S 355th Ave                                                      | 3.0 mi                                 |
| 4 | 12. | Turn left onto W Western Star Blvd                                                      | —————————————————————————————————————— |
| ₽ | 13. | Turn right at the 1st cross street onto S 353rd Ave  1 Destination will be on the right | 0.2 mi                                 |
|   |     |                                                                                         | 36 ft                                  |

## S 353rd Ave

Arlington, AZ 85322