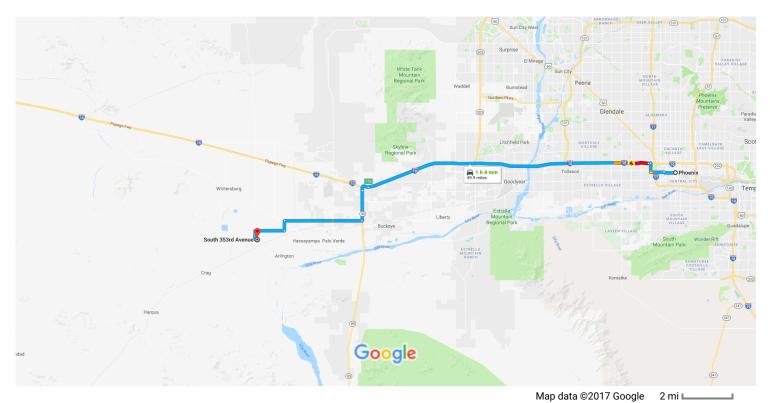

## Phoenix

Arizona

## Get on I-10 W from W Washington St and W Adams St

|          |      |                                                                                             | 11 min (3.7 mi       |
|----------|------|---------------------------------------------------------------------------------------------|----------------------|
| 1        | 1.   | Head west on W Washington St toward 1st Ave                                                 |                      |
| 1        | 2.   | Continue onto W Adams St                                                                    | 1.2 m                |
| <b>P</b> | 3.   | Turn right onto N 27th Ave                                                                  | 1.3 m                |
| *        | 4.   | Use the left 2 lanes to turn left to merge onto I-10 W toward Los Angeles                   | ——————— 0.9 m        |
|          |      |                                                                                             | 0.3 m                |
|          |      |                                                                                             | 0.0                  |
| ollo     | w I- | 10 W to AZ-85 S/Phoenix Bypass Rte in Buckeye. Take exit 112 from I-10 W                    |                      |
|          | 5.   | 10 W to AZ-85 S/Phoenix Bypass Rte in Buckeye. Take exit 112 from I-10 W  Merge onto I-10 W |                      |
| tollo    | 5.   |                                                                                             | ———— 26 min (30.1 mi |

## Continue on AZ-85 S/Phoenix Bypass Rte. Take Baseline Rd and W Dobbins Rd to S 353rd Ave

| 1 | 7.  | Continue onto AZ-85 S/Phoenix Bypass Rte                                                |                                        |
|---|-----|-----------------------------------------------------------------------------------------|----------------------------------------|
| ₽ | 8.  | Turn right onto Baseline Rd                                                             | 3.0 mi                                 |
| 4 | 9.  | Turn left onto S 331st Ave                                                              | ——————— 7.9 mi                         |
| r | 10. | Turn right onto W Dobbins Rd                                                            | 1.0 mi                                 |
| 1 | 11. | Continue straight onto S 355th Ave                                                      | 3.0 mi                                 |
| 4 | 12. | Turn left onto W Western Star Blvd                                                      | —————————————————————————————————————— |
| ₽ | 13. | Turn right at the 1st cross street onto S 353rd Ave  1 Destination will be on the right | 0.2 mi                                 |
|   |     |                                                                                         | 36 ft                                  |

## S 353rd Ave

Arlington, AZ 85322