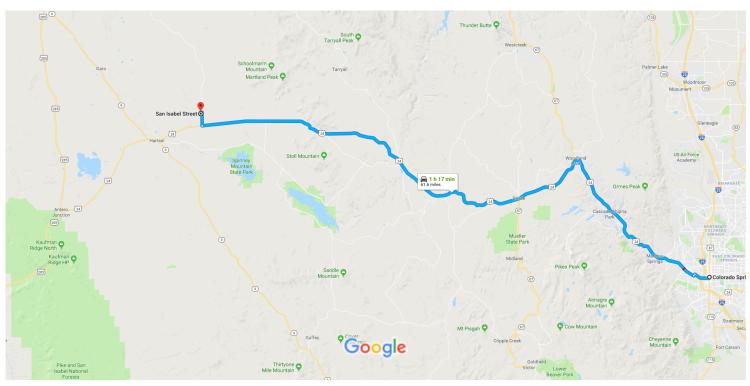

## Colorado Springs

7. Turn left onto Rainbow Ave

Colorado

| 1     | 1.                              | Head northwest on Pikes Peak Ave toward S Nevada Ave                                | 5 s (59 ft)                            |
|-------|---------------------------------|-------------------------------------------------------------------------------------|----------------------------------------|
| Follo |                                 | S-24 W/W Hwy 24 to Elkhorn Rd in Hartsel                                            | —————————————————————————————————————— |
| t,    | <ul><li>2.</li><li>3.</li></ul> | Turn left at the 1st cross street onto S Nevada Ave  Turn right onto E Colorado Ave | 0.1 mi                                 |
| 4     | 4.                              | Turn left onto 14th St                                                              | 1.5 mi 0.2 mi                          |
| *     | 5.                              | Merge onto US-24 W/W Hwy 24                                                         | 58.3 mi                                |
| Cont  | inue                            | on Elkhorn Rd. Drive to San Isabel St                                               | 3 min (1.5 mi)                         |
| Ļ     | 6.                              | Turn right onto Elkhorn Rd                                                          | 1.3 mi                                 |

## San Isabel St

Hartsel, CO 80449