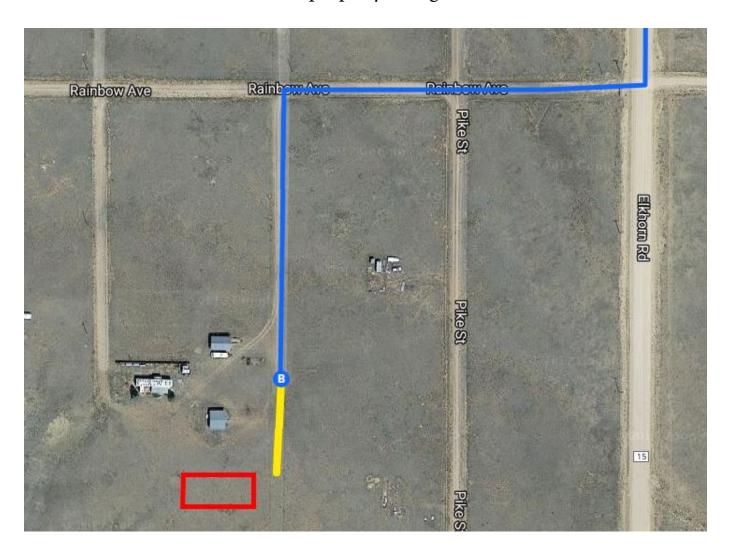

## **Continued Directions** At the end of the Google Earth directions continue for another 150

feet. NE corner of property on right.