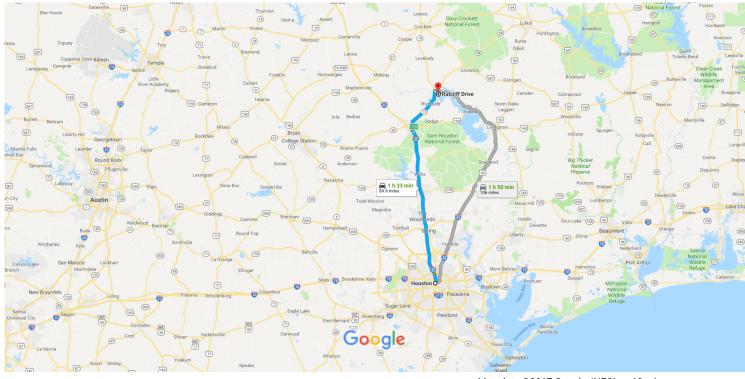

## Get on I-45 N

|       |      |                                                                           | 1 min (0.3 mi)   |
|-------|------|---------------------------------------------------------------------------|------------------|
| 1     | 1.   | Head northeast on Bagby St                                                |                  |
|       |      |                                                                           | 141 ft           |
| 1     | 2.   | Turn left onto Walker St                                                  |                  |
| +     | 2    | Lies the left 2 lense to marge enter 1.45 N vie the remp to Dollag        | 259 ft           |
| X     | 3.   | Use the left 2 lanes to merge onto I-45 N via the ramp to Dallas          | 0.2 mi           |
| Follo | w I- | 45 N to TX-19 N in Huntsville. Take exit 113 from I-45 N                  |                  |
| *     | 4.   | Merge onto I-45 N                                                         | 59 min (65.3 mi) |
| r     | 5.   | Take exit 113 for TX-19 toward Riverside/Crockett/Lake Livingston/Trinity | 64.9 mi          |
| •     |      |                                                                           | 0.4 mi           |
| Cont  | inue | on TX-19 N. Drive to Ratcliff Dr in Trinity County                        |                  |
| 1     | 6.   | Continue onto TX-19 N                                                     | 32 min (24.3 mi) |
|       |      |                                                                           | 21.3 mi          |

|  | 7. | Turn right onto E Tatom |  |
|--|----|-------------------------|--|
|--|----|-------------------------|--|

|            |     |                                                        | - 0.2 mi |
|------------|-----|--------------------------------------------------------|----------|
| <b>Г</b> ≯ | 8.  | Turn right onto S Pine Crest Rd                        |          |
| 4          | 9.  | Turn left onto Goober Gap Rd                           | - 0.7 mi |
| 1          | 10. | Continue onto Cumberland Gap                           | - 0.7 mi |
| 1          | 11. | Continue onto Darrel Hall Dr                           | - 0.1 mi |
| 1          | 12. | Continue straight onto Cumberland Gap/Winding Creek Rd | - 0.2 mi |
| 4          | 13. | Turn left onto Ratcliff Dr                             | - 1.1 mi |
|            |     |                                                        | – 463 ft |

## Ratcliff Dr

Trinity, TX 75862