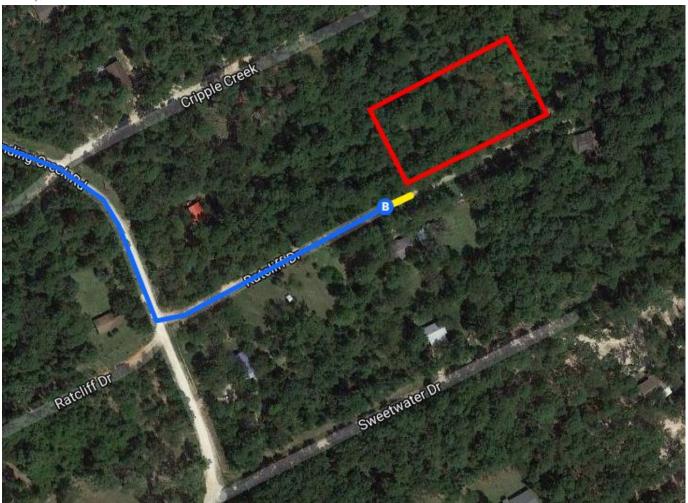

| - 0.2 mi |
|------------|-----|--------------------------------------------------------|----------|
| <b>Г</b> ≯ | 8.  | Turn right onto S Pine Crest Rd                        |          |
| 4          | 9.  | Turn left onto Goober Gap Rd                           | - 0.7 mi |
| 1          | 10. | Continue onto Cumberland Gap                           | - 0.7 mi |
| 1          | 11. | Continue onto Darrel Hall Dr                           | - 0.1 mi |
| 1          | 12. | Continue straight onto Cumberland Gap/Winding Creek Rd | - 0.2 mi |
| 4          | 13. | Turn left onto Ratcliff Dr                             | - 1.1 mi |
|            |     |                                                        | – 463 ft |

## Ratcliff Dr

Trinity, TX 75862