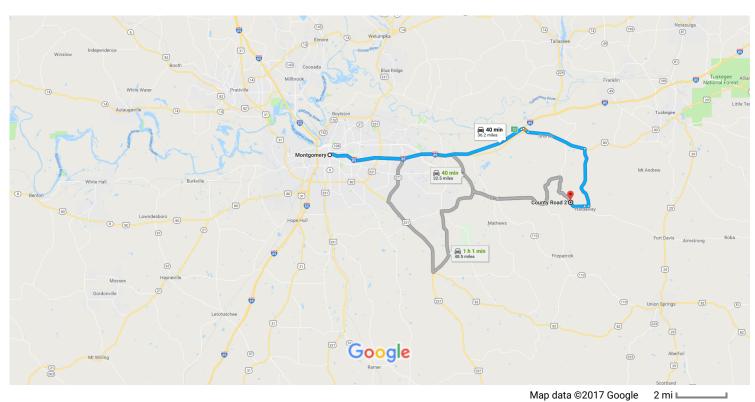

## Montgomery

Alabama

## Get on I-85 N

|          |      |                                                                         | 32 s (0.2 mi)                          |
|----------|------|-------------------------------------------------------------------------|----------------------------------------|
| 1        | 1.   | Head north on S Union St toward Nicrosi St                              |                                        |
| *        | 2.   | Turn right to merge onto I-85 N                                         | 154 ft                                 |
|          |      |                                                                         | 0.2 mi                                 |
| Follo    | w I- | 85 N to Main St in Shorter. Take exit 22 from I-85 N                    | 10 min (00 7 mi)                       |
| *        | 3.   | Merge onto I-85 N                                                       | ————— 18 min (20.7 mi)                 |
| 1        | 4.   | Take exit 22 toward US-80/Shorter                                       | —————————————————————————————————————— |
|          |      |                                                                         | 0.2 mi                                 |
| Take     | US-  | 80 E and Co Rd 13 to Co Rd 2 in Hardaway                                |                                        |
| <b>L</b> | 5.   | Turn right onto Main St (signs for Macon Track/US-80/Shorter/Tallessee) | ————— 21 min (15.2 mi)                 |
| 1        | 6.   | Continue onto US-80 E                                                   | 0.6 mi                                 |
|          |      |                                                                         | 6.2 mi                                 |

| <b>L</b> | 7. | Turn right onto Co Rd 13                                  |       |
|----------|----|-----------------------------------------------------------|-------|
| Ļ        | 8. | Turn right                                                | 6.3 m |
| 1        | 9. | Continue onto Co Rd 2  i Destination will be on the right | 0.4 m |
|          |    |                                                           | 17 m  |

## Co Rd 2

Hardaway, AL 36039