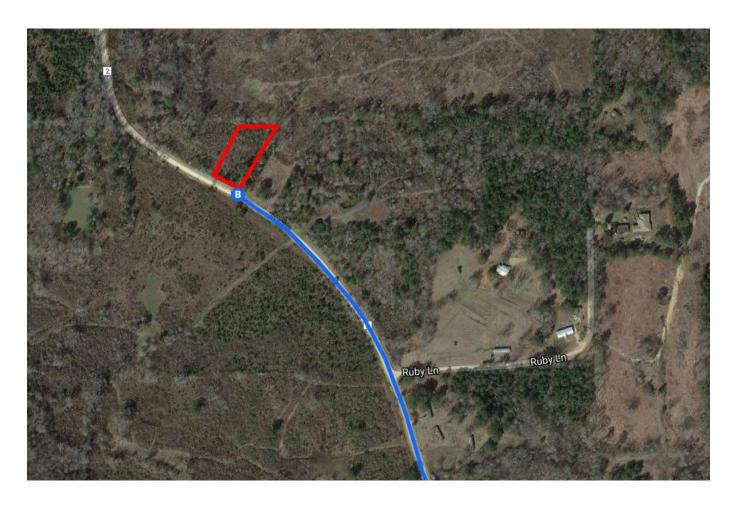

-80/Shorter/Tallessee) | ————— 21 min (15.2 mi)                 |
| 1        | 6.   | Continue onto US-80 E                                                   | 0.6 mi                                 |
|          |      |                                                                         | 6.2 mi                                 |

| <b>L</b> | 7. | Turn right onto Co Rd 13                                  |       |
|----------|----|-----------------------------------------------------------|-------|
| Ļ        | 8. | Turn right                                                | 6.3 m |
| 1        | 9. | Continue onto Co Rd 2  i Destination will be on the right | 0.4 m |
|          |    |                                                           | 17 m  |

## Co Rd 2

Hardaway, AL 36039