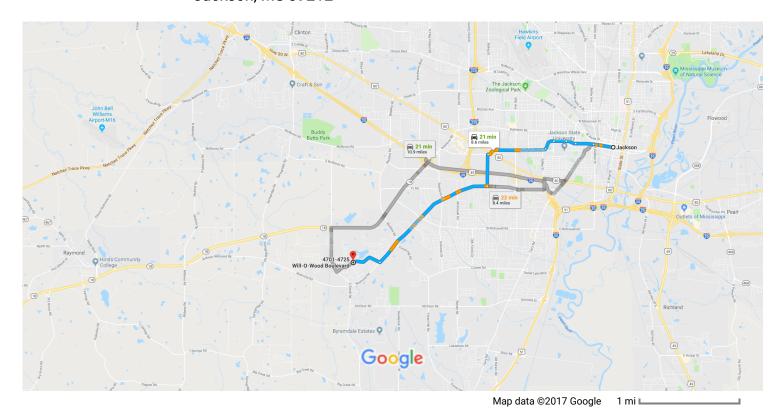

## Take Dr Robert Smith Sr Pkwy, John R. Lynch St and Raymond Rd to Will-O-Wood Blvd

|          |    |                                                                              | 19 min (7.8 mi) |
|----------|----|------------------------------------------------------------------------------|-----------------|
| 1        | 1. | Head west on E Pearl St toward S Lamar St                                    | , ,             |
| ~        | 2. | Use the right 2 lanes to turn slightly right onto Dr Robert Smith Sr Pkwy    | 0.5 mi          |
| Ф        | 3. | At the traffic circle, take the 2nd exit and stay on Dr Robert Smith Sr Pkwy | 0.5 mi          |
| <b>Q</b> | 4. | At the traffic circle, take the 2nd exit and stay on Dr Robert Smith Sr Pkwy | 0.3 mi          |
| <b>Q</b> | 5. | At the traffic circle, take the 2nd exit and stay on Dr Robert Smith Sr Pkwy | 0.3 mi          |
| <b>Q</b> | 6. | At the traffic circle, take the 2nd exit onto John R. Lynch St               | 0.3 mi          |
| 4        | 7. | Turn left onto W Highland Dr                                                 | 1.5 mi          |
| Γ*       | 8. | Turn right onto Raymond Rd                                                   | 0.8 mi          |
|          |    |                                                                              | 3.3111          |

Destination will be on the left

2 min (0.8 mi)

## 4701-4725 Will-O-Wood Blvd

Jackson, MS 39212