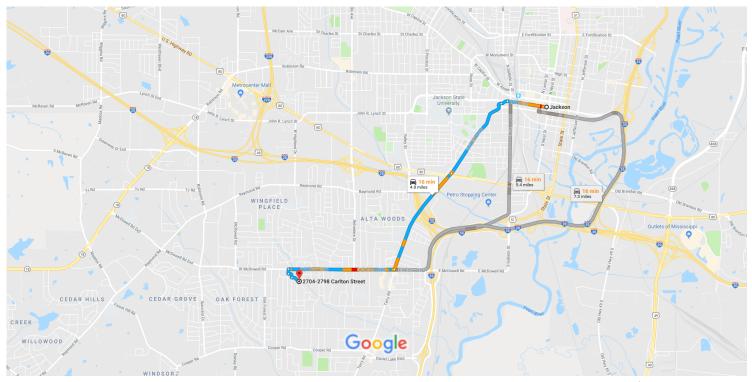

## Take University Blvd, Terry Rd and W McDowell Rd to Teresa Dr

|          |      |                                                                       | —————————————————————————————————————— |
|----------|------|-----------------------------------------------------------------------|----------------------------------------|
| 1        | 1.   | Head west on E Pearl St toward S Lamar St                             |                                        |
| ኻ        | 2.   | Use the left 2 lanes to turn slightly left at Dr Robert Smith Sr Pkwy | 0.5 mi                                 |
| Ф        | 3.   | At the traffic circle, take the 2nd exit onto University Blvd         | 482 ft                                 |
| <b>†</b> | 4.   | Continue onto Terry Rd                                                | 1.1 mi                                 |
| <b>L</b> | 5.   | Turn right onto W McDowell Rd                                         | 1.5 mi                                 |
|          |      |                                                                       | 1.4 mi                                 |
| Drive    | to ( | Carlton St                                                            | 1 min (0 0 mi)                         |
| 4        | 6.   | Turn left onto Teresa Dr                                              | —————————————————————————————————————— |
| 4        | 7.   | Turn left onto Revere St                                              | 315 ft                                 |
|          |      |                                                                       | 449 ft                                 |

## 8. Turn left onto Carlton St

Destination will be on the left

## 2704-2798 Carlton St

Jackson, MS 39212