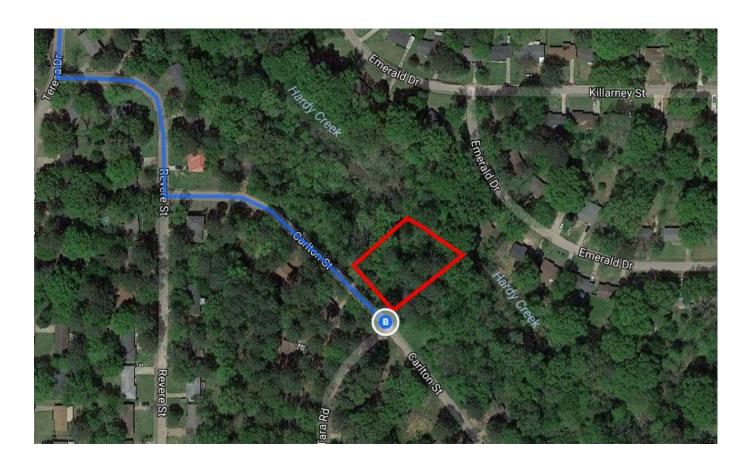

## 8. Turn left onto Carlton St

Destination will be on the left

## 2704-2798 Carlton St

Jackson, MS 39212