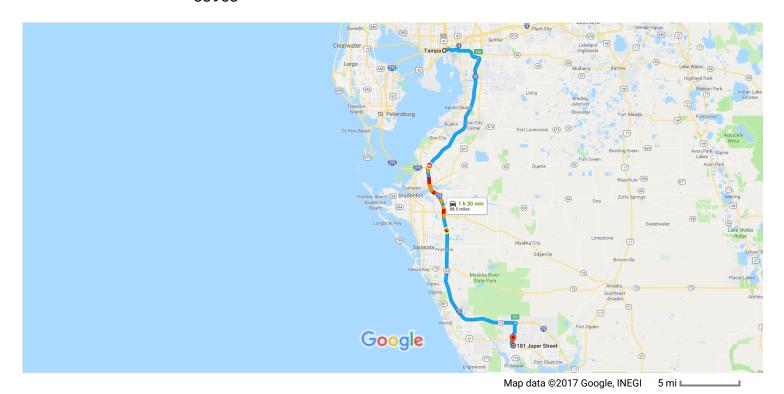

## Tampa

Florida

## Get on Hwy 618 Toll E/FL-618 Toll E/Selmon Expressway from E Twiggs St

|          |      |                                                                  | 3 min (0.7 mi)      |
|----------|------|------------------------------------------------------------------|---------------------|
| 1        | 1.   | Head east on E Zack St toward N Morgan St                        |                     |
| <b>L</b> | 2.   | Turn right at the 1st cross street onto N Morgan St              | 262 ft              |
|          |      |                                                                  | 292 ft              |
| 4        | 3.   | Turn left at the 1st cross street onto E Twiggs St               |                     |
| <b>L</b> | 4.   | Turn right onto N Nebraska Ave                                   | 0.3 mi              |
| •        | _    | Time left and the Higgs (10 Tell 5/Coles on Figure 2005)         | 413 ft              |
| ¥        | 5.   | Turn left onto the Hwy 618 Toll E/Selmon Expy ramp  A Toll road  |                     |
|          |      |                                                                  | 0.2 mi              |
| Гаkе     | I-75 | S to Sumter Blvd in North Port. Take exit 182 from I-75 S        |                     |
| *        | 6.   | Merge onto Hwy 618 Toll E/FL-618 Toll E/Selmon Expressway        | 1 h 9 min (82.4 mi) |
|          |      | A Partial toll road                                              |                     |
| <b>-</b> | 7    | Use any lane to take exit 15A to merge onto I-75 S toward Naples | 7.8 mi              |
| •        | , .  | ose any lane to take exit for to merge onto 1700 toward Napies   | 74.2 mi             |

| Continue on Sumter Blvd. Drive to Juper St in Charlotte County |     |                                               |                 |  |  |
|----------------------------------------------------------------|-----|-----------------------------------------------|-----------------|--|--|
| *                                                              | 9.  | Merge onto Sumter Blvd                        | 11 min (5.5 mi) |  |  |
|                                                                |     |                                               | 4.8 mi          |  |  |
| 4                                                              | 10. | Turn left onto Chancellor Blvd/Chancelor Blvd |                 |  |  |
|                                                                |     |                                               | 0.3 mi          |  |  |
| <b>L</b> →                                                     | 11. | Turn right onto Juper St                      |                 |  |  |
|                                                                |     | 1 Destination will be on the right            |                 |  |  |
|                                                                |     |                                               | 0.3 mi          |  |  |

## 181 Juper St

Port Charlotte, FL 33953