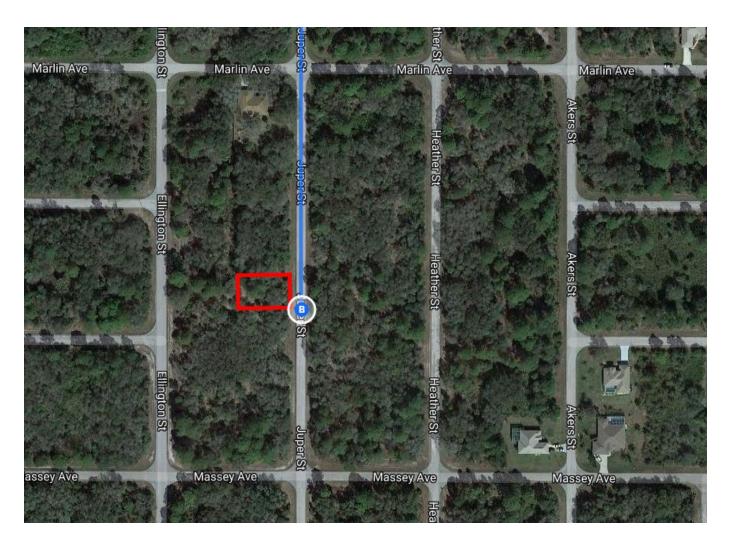

| Continue on Sumter Blvd. Drive to Juper St in Charlotte County |     |                                               |                 |  |  |
|----------------------------------------------------------------|-----|-----------------------------------------------|-----------------|--|--|
| *                                                              | 9.  | Merge onto Sumter Blvd                        | 11 min (5.5 mi) |  |  |
|                                                                |     |                                               | 4.8 mi          |  |  |
| 4                                                              | 10. | Turn left onto Chancellor Blvd/Chancelor Blvd |                 |  |  |
|                                                                |     |                                               | 0.3 mi          |  |  |
| <b>L</b> →                                                     | 11. | Turn right onto Juper St                      |                 |  |  |
|                                                                |     | 1 Destination will be on the right            |                 |  |  |
|                                                                |     |                                               | 0.3 mi          |  |  |

## 181 Juper St

Port Charlotte, FL 33953