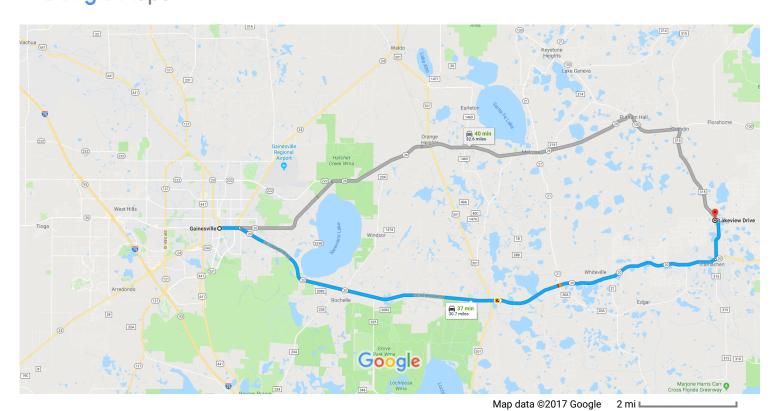

## Google Maps Gainesville, FL to Lakeview Dr, Interlachen, FL 32148 Drive 30.7 miles, 37 min

## Gainesville

Florida

| t | 1. | Head north on S Main St toward NE State Rd 24/E University Ave                                                 | 118 ft  |
|---|----|----------------------------------------------------------------------------------------------------------------|---------|
| Ļ | 2. | Turn right at the 1st cross street onto NE State Rd 24/E University Ave  i Continue to follow E University Ave |         |
| 1 | 3. | E University Ave turns slightly right and becomes FL-20 E/SE Hawthorne Rd  1 Continue to follow FL-20 E        | 1.1 mi  |
| 4 | 4. | Turn left onto County Rd 315 N                                                                                 | 27.3 mi |
| 4 | 5. | Turn left onto Kilo Ct                                                                                         | 2.2 mi  |
| 1 | 6. | Continue onto Lake View Dr  Destination will be on the left                                                    | 200 11  |
|   |    |                                                                                                                | 0.1 mi  |