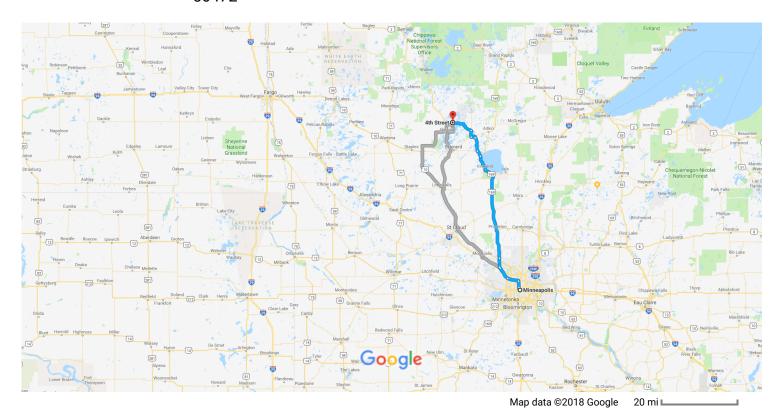

## Minneapolis

Minnesota

## Get on I-94 W from S 3rd St

|       |      | 7 mi                                                                                                | n (2.4 mi) |
|-------|------|-----------------------------------------------------------------------------------------------------|------------|
| 1     | 1.   | Head southeast on S 4th St toward 5th Ave S/Fifth Ave S                                             |            |
| 4     | 2.   | Turn left onto 5th Ave S/Fifth Ave S                                                                | — 0.1 m    |
| 4     | 3.   | Turn left at the 1st cross street onto S 3rd St                                                     | — 413 ff   |
| *     | 4.   | Use the right 3 lanes to take the Interstate 94 W/Interstate 394 W ramp                             | — 0.6 m    |
| 7     | 5.   | Keep right at the fork, follow signs for I-94 W and merge onto I-94 W                               | — 52 ft    |
|       |      |                                                                                                     | — 1.6 m    |
| Follo | w I- | 94 W and US-169 N to MN-18 W in Garrison                                                            | (104 mai)  |
| *     | 6.   | Merge onto I-94 W                                                                                   | ,          |
| 'n    | 7.   | Keep left at the fork to stay on I-94 W, follow signs for Interstate 94 W/Interstate 694 W/St Cloud | — 4.4 mi   |
|       |      |                                                                                                     | — 8.1 mi   |

| Ļ        | 8.    | Keep right to stay on I-94 W                                                         |                    |
|----------|-------|--------------------------------------------------------------------------------------|--------------------|
| ř        | 9.    | Use the right 2 lanes to take exit 207A-207B toward Minnesota 101 Bypass N/Elk River | ———— 8.6 mi        |
| *        | 10.   | Merge onto MN-101 N                                                                  | ———— 1.1 mi        |
| 1        | 11.   | Continue onto US-169 N                                                               | ———— 6.2 mi        |
| Tales    | N ANI | C N and Oa Dd 11 to 4th Ot in Ducarn Daint                                           | ———— 75.6 mi       |
|          |       | 6 N and Co Rd 11 to 4th St in Breezy Point                                           | — 46 min (38.5 mi) |
| ኻ        | 12.   | Slight left onto MN-18 W                                                             | 4.3 mi             |
| <b>L</b> | 13.   | Turn right onto MN-6 N                                                               |                    |
| 4        | 14.   | Turn left onto E Front St                                                            | ———— 9.5 mi        |
| <b>L</b> | 15.   | Turn right onto MN-210 W/MN-6 N/Archibald Rd  i Continue to follow MN-210 W/MN-6 N   | 0.4 mi             |
| <b>Γ</b> | 16.   | Turn right onto MN-6 N/3rd Ave NW  1 Continue to follow MN-6 N                       | 4.0 mi             |
| 4        | 17.   | Turn left onto Co Rd 11                                                              | 4.7 mi             |
| Ļ        | 18.   | Turn right onto West St                                                              | ———— 15.2 mi       |
| <b>L</b> | 19.   | Turn right onto 4th St  i Destination will be on the right                           | 0.3 mi             |
| 4.1      |       |                                                                                      | 171 ft             |

## 4th St

Breezy Point, MN 56472