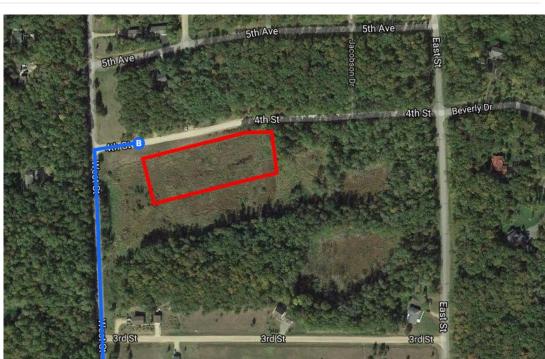

| 15.   | Turn right onto MN-210 W/MN-6 N/Archibald Rd  i Continue to follow MN-210 W/MN-6 N   | 0.4 mi             |
| <b>Γ</b> | 16.   | Turn right onto MN-6 N/3rd Ave NW  1 Continue to follow MN-6 N                       | 4.0 mi             |
| 4        | 17.   | Turn left onto Co Rd 11                                                              | 4.7 mi             |
| Ļ        | 18.   | Turn right onto West St                                                              | ———— 15.2 mi       |
| <b>L</b> | 19.   | Turn right onto 4th St  i Destination will be on the right                           | 0.3 mi             |
| 4.1      |       |                                                                                      | 171 ft             |

## 4th St

Breezy Point, MN 56472