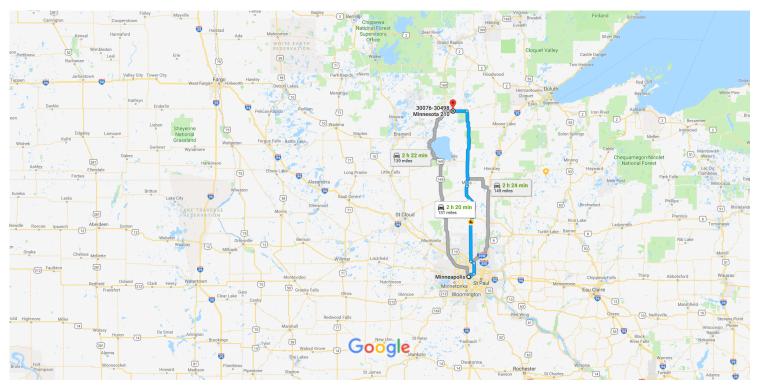

# **Minneapolis, MN to 30076-30498 MN-210, Aitkin,** Drive 131 miles, 2 h 20 min **MN 56431**

## Minneapolis

Minnesota

#### Get on I-35W N

|          |    |                                                                | 4 min (1.0 mi)      |
|----------|----|----------------------------------------------------------------|---------------------|
| 1        | 1. | Head southeast on S 4th St toward 5th Ave S/Fifth Ave S        | , ,                 |
| 4        | 2. | Keep left to continue on Washington Ave SE                     | 0.7 mi              |
| *        |    | Turn left to marge ente L 25W N                                | 0.1 mi              |
| Λ        | 3. | Turn left to merge onto I-35W N                                | 0.2 mi              |
| Take     | MN | -65 N to MN-210 W/E Hwy 210 in Fleming Township                |                     |
|          |    |                                                                | 2 h 17 min (130 mi) |
| X        | 4. | Merge onto I-35W N                                             |                     |
| 'n       | 5. | Keep left at the fork to stay on I-35W N                       | 4.5 mi              |
| ۳        | 6. | Use the right 2 lanes to take exit 30 for US-10 W toward Anoka | 7.1 mi              |
| <b>†</b> | 7. | Continue onto US-10 W                                          | 0.6 mi              |
| -        |    |                                                                |                     |

| 1 | 8.  | Take the MN-65/Central Ave exit                                                                                        |         |
|---|-----|------------------------------------------------------------------------------------------------------------------------|---------|
| Ļ | 9.  | Turn right onto MN-65 N/Central Ave NE  Ontinue to follow MN-65 N                                                      | 0.2 mi  |
| 1 | 10. | Continue straight onto MN-23 E/MN-65 N                                                                                 | 53.9 mi |
| 1 | 11. | Continue straight to stay on MN-23 E/MN-65 N  1 Continue to follow MN-65 N                                             | 449 ft  |
| 4 | 12. | Turn left onto MN-210 W/MN-65 N/E Hwy 210  1 Continue to follow MN-210 W/E Hwy 210  2 Destination will be on the right | 51.8 mi |
|   |     |                                                                                                                        | 9.3 mi  |

### 30076-30498 MN-210

Aitkin, MN 56431