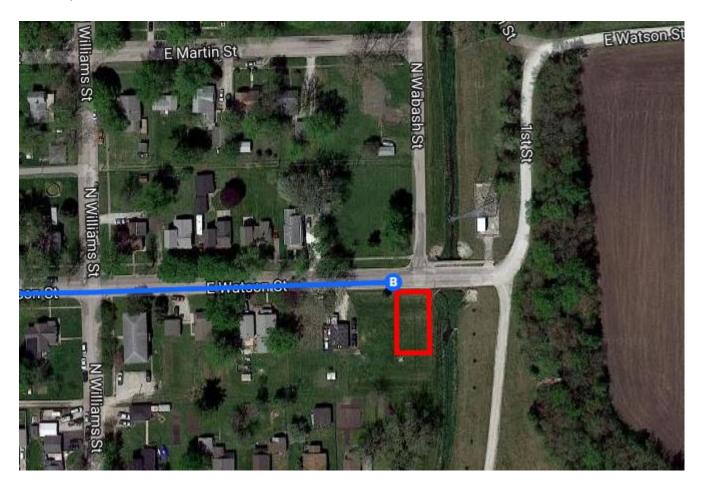

- 7. Turn left onto N 2700 East Rd/Center St
  - \_\_\_\_\_\_ 0.2 mi
- ▶ 8. Turn right onto E Watson St
  - Destination will be on the right

0.2 mi

## 324-328 E Watson St

Forrest, IL 61741