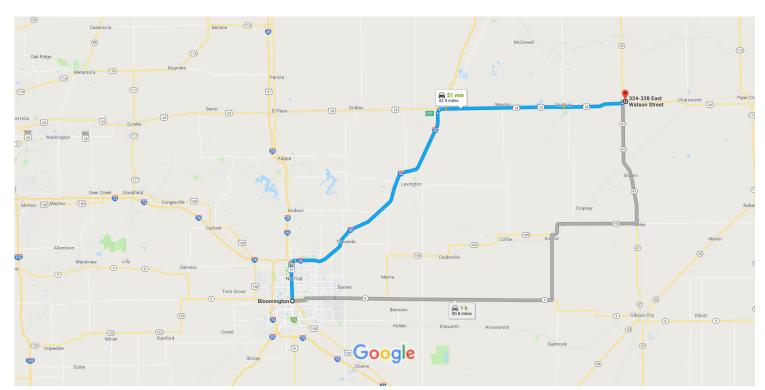

2 min (0.4 mi)

## Get on I-55 N in Normal

|                  |             |                                                         | ——————————————————————————————————————        |
|------------------|-------------|---------------------------------------------------------|-----------------------------------------------|
| 1                | 1.          | Head northwest on N East St                             |                                               |
| t                | 2.          | Continue onto N Main St                                 | 26                                            |
| -                |             |                                                         | 3.6 r                                         |
| <b>*</b>         | 3.          | Turn right to merge onto I-55 N toward Chicago          |                                               |
|                  |             |                                                         |                                               |
|                  |             |                                                         | 0.4                                           |
|                  | w I-        | 55 N and US-24 E to N 2700 East Rd/Center St in Forrest | 0.4 r<br>———————————————————————————————————— |
| ollo<br><b>≵</b> | w I-{<br>4. | Merge onto I-55 N                                       | 40 min (38.4 m                                |
|                  |             |                                                         | ——————————————————————————————————————        |
| *                | 4.<br>5.    | Merge onto I-55 N                                       | 40 min (38.4 m                                |

- 7. Turn left onto N 2700 East Rd/Center St
  - \_\_\_\_\_\_ 0.2 mi
- ▶ 8. Turn right onto E Watson St
  - Destination will be on the right

0.2 mi

## 324-328 E Watson St

Forrest, IL 61741