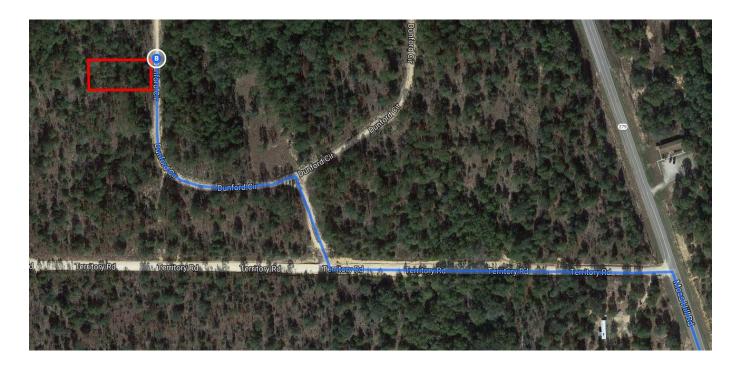

| L        | 7.  | Turn right onto State Hwy 279                                 |          |
|----------|-----|---------------------------------------------------------------|----------|
| 4        | 8.  | Turn left onto Territory Rd                                   | - 2.3 mi |
| <b>L</b> | 9.  | Turn right toward Dunford Cir                                 | - 0.2 mi |
| 4        | 10. | Turn left onto Dunford Cir  i Destination will be on the left | – 318 ft |
|          |     |                                                               | - 0.2 mi |

## 4101 Dunford Cir

Chipley, FL 32428