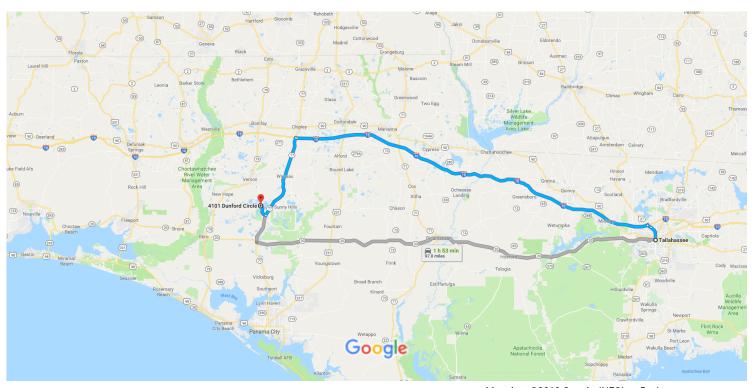

# Tallahassee, FL to 4101 Dunford Cir, Chipley, FL 32428

Drive 104 miles, 1 h 39 min

## Tallahassee

Florida

#### Get on I-10 W

|       |                    |                                                                                  | 12 min (4.2 mi)            |
|-------|--------------------|----------------------------------------------------------------------------------|----------------------------|
| 1     | 1.                 | Head north on S Monroe St toward E Pensacola St                                  | ()                         |
| 1     | 2.                 | Continue straight onto N Monroe St                                               | 3.0 mi                     |
|       |                    |                                                                                  | 0.9 mi                     |
| *     | 3.                 | Turn right to merge onto I-10 W toward Pensacola                                 |                            |
|       |                    |                                                                                  | 0.3 mi                     |
| 11 -  |                    | 10 W to El 77 0 in Obinton Tales suit 100 from 1.10 W                            |                            |
| -OIIO | W I-               | 10 W to FL-77 S in Chipley. Take exit 120 from I-10 W                            | 1 h 6 min (79.1 mi)        |
| *     | 4.                 | Merge onto I-10 W                                                                | 1110111111 (79.11111)      |
| _     |                    |                                                                                  | 78.9 mi                    |
|       | 5.                 | Take exit 120 for FL-77 toward Panama City/Chipley                               |                            |
|       |                    |                                                                                  |                            |
|       |                    |                                                                                  | 0.3 mi                     |
| Cont  | inue               | on FL-77 S. Drive to Dunford Cir                                                 | 0.3 mi                     |
| Cont  | inue               | on FL-77 S. Drive to Dunford Cir                                                 | 0.3 mi<br>25 min (21.0 mi) |
| Cont  | i <b>nue</b><br>6. | on FL-77 S. Drive to Dunford Cir  Turn left onto FL-77 S (signs for Panama City) | 0.3 mi 25 min (21.0 mi)    |

| L        | 7.  | Turn right onto State Hwy 279                                 |          |
|----------|-----|---------------------------------------------------------------|----------|
| 4        | 8.  | Turn left onto Territory Rd                                   | - 2.3 mi |
| <b>L</b> | 9.  | Turn right toward Dunford Cir                                 | - 0.2 mi |
| 4        | 10. | Turn left onto Dunford Cir  i Destination will be on the left | – 318 ft |
|          |     |                                                               | - 0.2 mi |

## 4101 Dunford Cir

Chipley, FL 32428