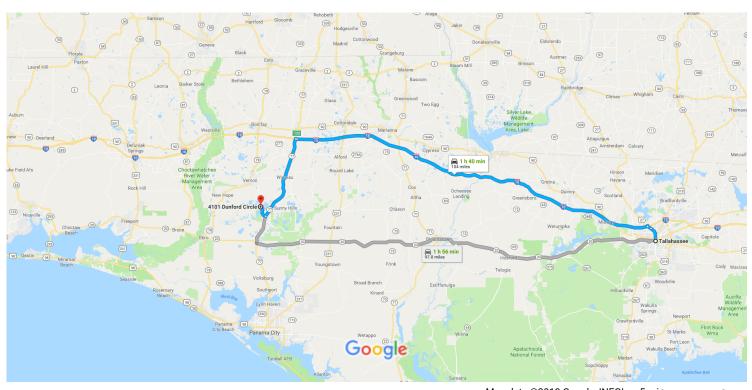

# Tallahassee, FL to 4101 Dunford Cir, Chipley, FL 32428

Drive 104 miles, 1 h 40 min

## Tallahassee

Florida

#### Get on I-10 W

|       |                    |                                                                                  | 12 min (4.2 mi)            |
|-------|--------------------|----------------------------------------------------------------------------------|----------------------------|
| 1     | 1.                 | Head north on S Monroe St toward E Pensacola St                                  | ()                         |
| 1     | 2.                 | Continue straight onto N Monroe St                                               | 3.0 mi                     |
|       |                    |                                                                                  | 0.9 mi                     |
| *     | 3.                 | Turn right to merge onto I-10 W toward Pensacola                                 |                            |
|       |                    |                                                                                  | 0.3 mi                     |
| 11 -  |                    | 10 W to El 77 0 in Obinton Tales suit 100 from 1.10 W                            |                            |
| -OIIO | W I-               | 10 W to FL-77 S in Chipley. Take exit 120 from I-10 W                            | 1 h 6 min (79.1 mi)        |
| *     | 4.                 | Merge onto I-10 W                                                                | 1110111111 (79.11111)      |
| _     |                    |                                                                                  | 78.9 mi                    |
|       | 5.                 | Take exit 120 for FL-77 toward Panama City/Chipley                               |                            |
|       |                    |                                                                                  |                            |
|       |                    |                                                                                  | 0.3 mi                     |
| Cont  | inue               | on FL-77 S. Drive to Dunford Cir                                                 | 0.3 mi                     |
| Cont  | inue               | on FL-77 S. Drive to Dunford Cir                                                 | 0.3 mi<br>25 min (21.0 mi) |
| Cont  | i <b>nue</b><br>6. | on FL-77 S. Drive to Dunford Cir  Turn left onto FL-77 S (signs for Panama City) | 0.3 mi 25 min (21.0 mi)    |

| Þ          | 7.  | Turn right onto State Hwy 279                                 |          |
|------------|-----|---------------------------------------------------------------|----------|
| 4          | 8.  | Turn left onto Territory Rd                                   | - 2.3 mi |
| <b>L</b> → | 9.  | Turn right toward Dunford Cir                                 | - 0.2 mi |
| 4          | 10. | Turn left onto Dunford Cir  1 Destination will be on the left | - 318 ft |
|            |     |                                                               | 0.1 mi   |

## 4101 Dunford Cir

Chipley, FL 32428