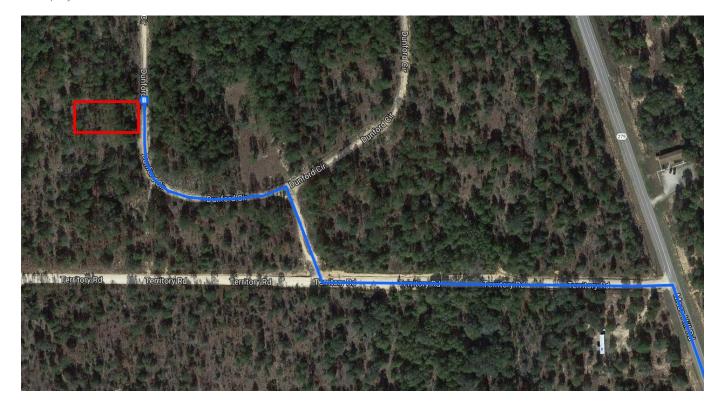

| Þ          | 7.  | Turn right onto State Hwy 279                                 |          |
|------------|-----|---------------------------------------------------------------|----------|
| 4          | 8.  | Turn left onto Territory Rd                                   | - 2.3 mi |
| <b>L</b> → | 9.  | Turn right toward Dunford Cir                                 | - 0.2 mi |
| 4          | 10. | Turn left onto Dunford Cir  1 Destination will be on the left | - 318 ft |
|            |     |                                                               | 0.1 mi   |

## 4101 Dunford Cir

Chipley, FL 32428