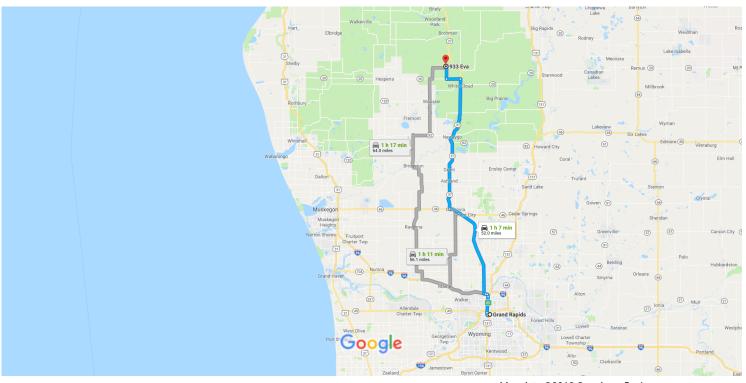

## Google Maps Grand Rapids, MI to 933 Eva, White Cloud, MI 49349

Map data ©2018 Google 5 mi

## Get on US-131 N

|      |          |                                                                                          | —— 3 min (0.6 mi |
|------|----------|------------------------------------------------------------------------------------------|------------------|
| 1    | 1.       | Head west on Fulton St W toward Commerce Ave SW                                          |                  |
| 4    | 2.       | Turn left onto Market Ave SW                                                             | 0.3 m            |
| *    | 3.       | Turn right to merge onto US-131 N                                                        | 0.2 m            |
|      |          |                                                                                          | 0.2 m            |
| ollo | w M      | -37 N to M-20 W in Wilcox Township                                                       |                  |
| *    | 4.       | Merge onto US-131 N                                                                      | — 58 min (46.5 m |
| 4    | 5.       | Keep left to stay on US-131 N, follow signs for Cadillac                                 | 0.4 n            |
| ٦    | 6.       | Use the left lane to take exit 89 for I-96/M-37 toward Muskegon/Lansing                  | 2.9 n            |
| Ŷ    | 7        | Use the left lane to keep left at the fork and follow signs for Interstate 96 W/Muskegon | ——— 0.4 r        |
| -    | <i>.</i> |                                                                                          |                  |

| 1 | 8. | Keep left, follow signs for M-37 N/Alpine Ave/Newaygo and merge onto M-37 N/Alpine Ave NW |
|---|----|-------------------------------------------------------------------------------------------|
|   |    | Continue to follow M-37 N                                                                 |

| ¢          | 9.    | At the traffic circle, take the 1st exit and stay on M-37 N | —————————————————————————————————————— |
|------------|-------|-------------------------------------------------------------|----------------------------------------|
|            |       |                                                             | 24.1 mi                                |
| Follo      | w M-: | 20 W and N Gordon Ave to Eva in Lincoln Township            | 8 min (4.8 mi)                         |
| 4          | 10.   | Turn left onto M-20 W                                       |                                        |
| <b>Γ</b> * | 11.   | Turn right onto N Gordon Ave                                | 2.5 mi                                 |
| 4          | 12.   | Turn left onto W 3 Mile Rd                                  | 2.0 mi                                 |
| <b>r</b> ≁ | 13.   | Turn right onto Grand Blvd                                  | 0.1 mi                                 |
| ٦          | 14.   | Turn left onto Eva                                          | 0.2 mi                                 |
|            |       |                                                             | 102 ft                                 |

## 933 Eva

White Cloud, MI 49349