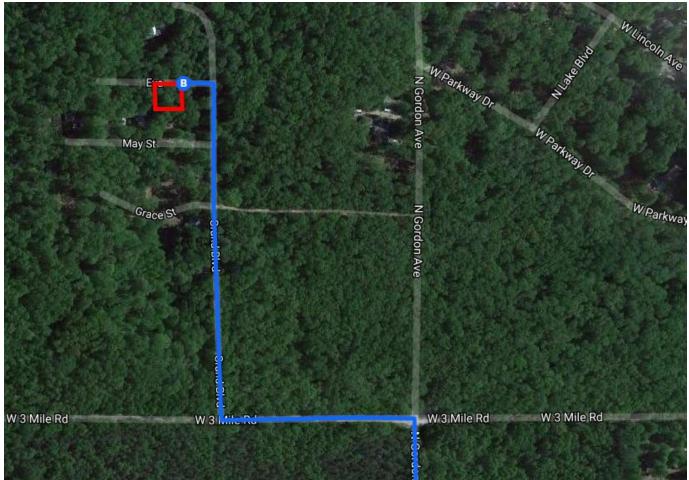

| ¢          | 9.    | At the traffic circle, take the 1st exit and stay on M-37 N | —————————————————————————————————————— |
|------------|-------|-------------------------------------------------------------|----------------------------------------|
|            |       |                                                             | 24.1 mi                                |
| Follo      | w M-: | 20 W and N Gordon Ave to Eva in Lincoln Township            | 8 min (4.8 mi)                         |
| 4          | 10.   | Turn left onto M-20 W                                       |                                        |
| <b>Γ</b> * | 11.   | Turn right onto N Gordon Ave                                | 2.5 mi                                 |
| 4          | 12.   | Turn left onto W 3 Mile Rd                                  | 2.0 mi                                 |
| <b>r</b> ≁ | 13.   | Turn right onto Grand Blvd                                  | 0.1 mi                                 |
| ٦          | 14.   | Turn left onto Eva                                          | 0.2 mi                                 |
|            |       |                                                             | 102 ft                                 |

## 933 Eva

White Cloud, MI 49349