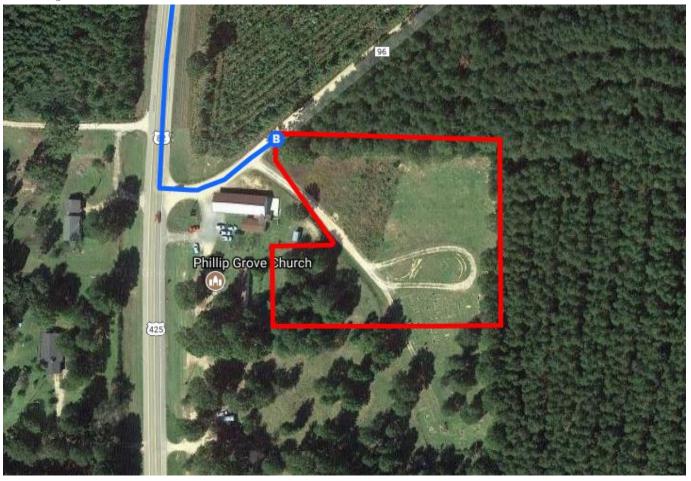

|       |        | O 1' 1 AD 500                                                             | 24 min (24.9 mi) |
|-------|--------|---------------------------------------------------------------------------|------------------|
| '     | 7.     | Continue onto AR-530                                                      | 23.0 mi          |
| 4     | 8.     | Turn left onto AR-11 S                                                    |                  |
|       |        |                                                                           | 2.0 mi           |
| Ļ     | 9.     | Turn right onto US-425 S  Pass by Sonic Drive-In (on the left in 44.9 mi) |                  |
|       |        |                                                                           | 57 min (49.7 mi) |
| Drive | e to C | Co Rd 96                                                                  |                  |
| 4     | 10.    | Turn left toward Co Rd 96                                                 | 58 s (233 ft)    |
| t     | 11.    | Continue onto Co Rd 96                                                    | 177 ft           |
|       |        | 1 Destination will be on the left                                         |                  |

56 ft

## Co Rd 96

Hamburg, AR 71646