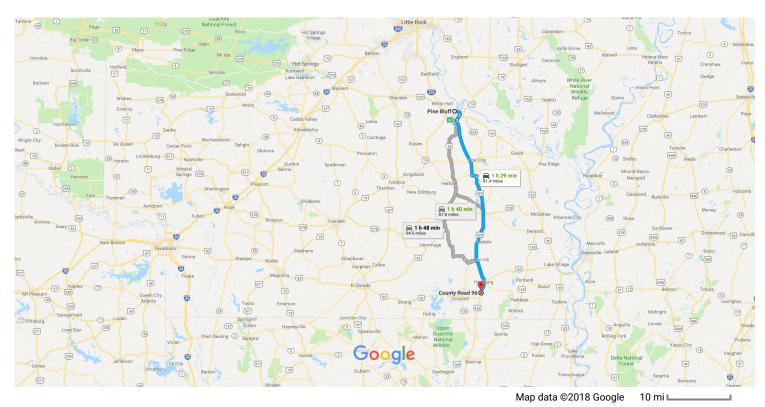

7 min (4.0 mi)

## Pine Bluff

Arkansas

## Get on I-530 N/US-63 S/US-79 S from US-65 BUS

| 1    | 1.   | Head east on E 2nd Ave toward S State St                                                                           | — 0.2 mi                                                |
|------|------|--------------------------------------------------------------------------------------------------------------------|---------------------------------------------------------|
| 4    | 2.   | Turn left at the 3rd cross street onto Convention Center Dr/S Texas St                                             | 446 ft                                                  |
| Γ*   | 3.   | Turn right onto US-65 BUS/Martha Mitchell Expy  i Continue to follow US-65 BUS                                     |                                                         |
| Ť    | 4.   | Keep left at the fork, follow signs for I-530 N/US-63 S/US-79 S/Warren/Little Rock and merge ont N/US-63 S/US-79 S | <ul><li>3.0 mi</li><li>o I-530</li><li>0.7 mi</li></ul> |
| Cont | inue | on I-530 N/US-63 S/US-79 S to AR-530. Take exit 44 from I-530 N/US-63 S/US-79 S                                    | nin (2.8 mi)                                            |
| *    | 5.   | Merge onto I-530 N/US-63 S/US-79 S                                                                                 | — 1.7 mi                                                |
| ۴    | 6.   | Take exit 44 for AR-530 S toward Star City/Monticello                                                              |                                                         |
|      |      |                                                                                                                    | — 1.1 mi                                                |

|       |        | O 1' 1 AD 500                                                             | 24 min (24.9 mi) |
|-------|--------|---------------------------------------------------------------------------|------------------|
| '     | 7.     | Continue onto AR-530                                                      | 23.0 mi          |
| 4     | 8.     | Turn left onto AR-11 S                                                    |                  |
|       |        |                                                                           | 2.0 mi           |
| Ļ     | 9.     | Turn right onto US-425 S  Pass by Sonic Drive-In (on the left in 44.9 mi) |                  |
|       |        |                                                                           | 57 min (49.7 mi) |
| Drive | e to C | Co Rd 96                                                                  |                  |
| 4     | 10.    | Turn left toward Co Rd 96                                                 | 58 s (233 ft)    |
| t     | 11.    | Continue onto Co Rd 96                                                    | 177 ft           |
|       |        | 1 Destination will be on the left                                         |                  |

## Co Rd 96

Hamburg, AR 71646