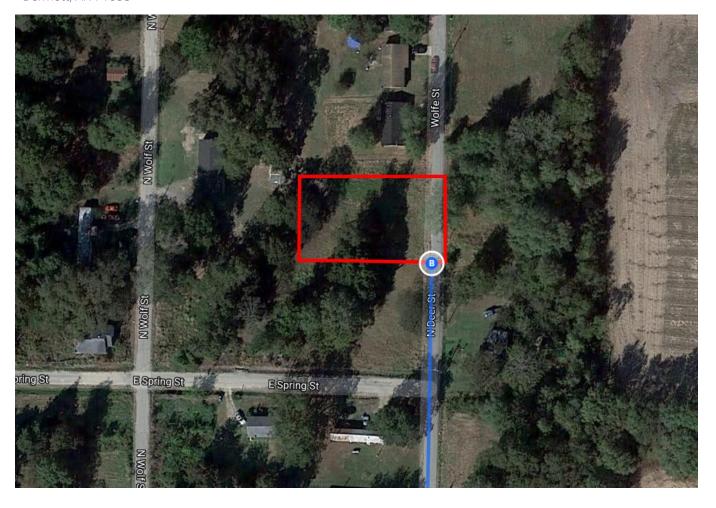

| 3 min (1.5 mi) |
|----------|-----|------------------------------------|----------------|
| ~        | 7.  | Slight right onto AR-35 N          |                |
|          |     |                                    | 1.0 mi         |
| <b>L</b> | 8.  | Turn right toward E Iowa St        |                |
|          |     |                                    | 30 ft          |
| 4        | 9.  | Turn left onto E Iowa St           |                |
|          |     |                                    | 0.2 mi         |
| <b>L</b> | 10. | Turn right onto N Deer St          |                |
|          |     | 1 Destination will be on the right |                |
|          |     |                                    | 0.2 mi         |

## 511-609 N Deer St

Dermott, AR 71638