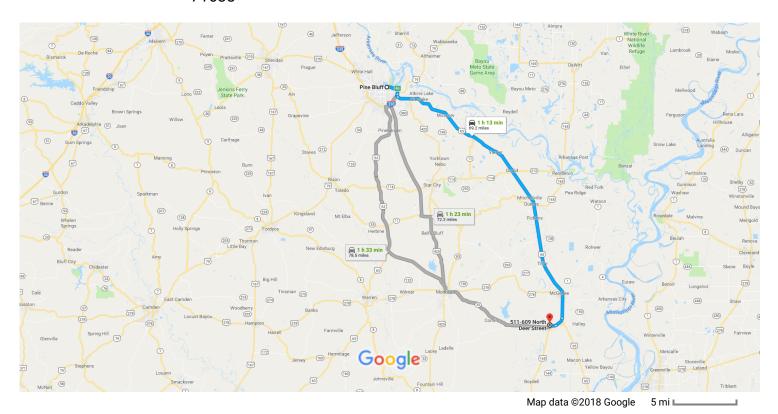

# Pine Bluff, AR to 511-609 N Deer St, Dermott, AR Drive 69.2 miles, 1 h 13 min 71638

#### Get on US-425 S/US-65 S from US-65 BUS

|   |     |                                                                                                                                       | —— 7 min (4.0 r             |
|---|-----|---------------------------------------------------------------------------------------------------------------------------------------|-----------------------------|
| 1 | 1.  | Head east on E 2nd Ave toward S State St                                                                                              |                             |
|   |     |                                                                                                                                       | 0.2                         |
| ר | 2.  | Turn left at the 3rd cross street onto Convention Center Dr/S Texas St                                                                |                             |
|   |     |                                                                                                                                       | 44                          |
| • | 3.  | Turn right onto US-65 BUS/Martha Mitchell Expy                                                                                        |                             |
|   |     | Continue to follow US-65 BUS                                                                                                          |                             |
|   |     |                                                                                                                                       | 3.0                         |
| 4 | 4   | Many winds at the fault to continue on Frit AC fallow sinns for LIC CF C/Dyman /MarCabas /I                                           | 1 1211                      |
| ſ | 4.  | Keep right at the fork to continue on Exit 46, follow signs for US-65 S/Dumas/McGehee/L                                               | ₋ake village                |
| 1 | 4.  | Keep right at the fork to continue on Exit 46, follow signs for US-65 S/Dumas/McGenee/L                                               | _ <b>ake Village</b><br>0.7 |
| ſ | 4.  | Reep right at the fork to continue on Exit 46, follow sighs for US-65 S/Dumas/McGenee/t                                               | •                           |
|   |     | S-65 S to AR-35 N in Dermott                                                                                                          | •                           |
| ' |     |                                                                                                                                       | 0.7                         |
| • |     |                                                                                                                                       | 0.7                         |
| • | w U | S-65 S to AR-35 N in Dermott                                                                                                          | 0.7                         |
|   | w U | S-65 S to AR-35 N in Dermott  Continue onto US-425 S/US-65 S                                                                          | 0.7                         |
| • | w U | S-65 S to AR-35 N in Dermott  Continue onto US-425 S/US-65 S  Continue to follow US-65 S                                              | 0.7<br>- 1 h 4 min (63.8    |
| • | w U | S-65 S to AR-35 N in Dermott  Continue onto US-425 S/US-65 S  Continue to follow US-65 S  Pass by McDonald's (on the left in 37.6 mi) | •                           |

#### Continue on AR-35 N. Drive to N Deer St

|          |     |                                    | 3 min (1.5 mi) |
|----------|-----|------------------------------------|----------------|
| ~        | 7.  | Slight right onto AR-35 N          |                |
|          |     |                                    | 1.0 mi         |
| <b>L</b> | 8.  | Turn right toward E Iowa St        |                |
|          |     |                                    | 30 ft          |
| 4        | 9.  | Turn left onto E Iowa St           |                |
|          |     |                                    | 0.2 mi         |
| <b>L</b> | 10. | Turn right onto N Deer St          |                |
|          |     | 1 Destination will be on the right |                |
|          |     |                                    | 0.2 mi         |