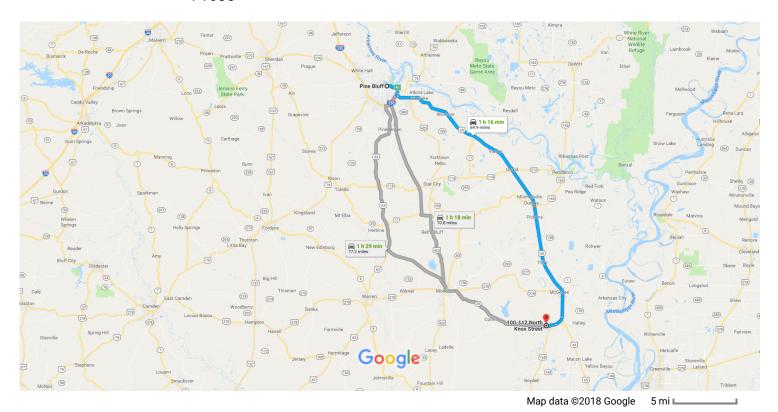

## Pine Bluff, AR to 100-112 N Knox St, Dermott, AR Drive 69.9 miles, 1 h 16 min 71638

## Get on US-425 S/US-65 S from US-65 BUS

|          |              |                                                                                                             | —— 7 min (4.0 mi             |
|----------|--------------|-------------------------------------------------------------------------------------------------------------|------------------------------|
| 1        | 1.           | Head east on E 2nd Ave toward S State St                                                                    |                              |
|          | _            |                                                                                                             | 0.2 r                        |
| 7        | 2.           | Turn left at the 3rd cross street onto Convention Center Dr/S Texas St                                      |                              |
|          | _            | T                                                                                                           | 446                          |
| <b>L</b> | 3.           | 1,7                                                                                                         |                              |
|          |              | ① Continue to follow US-65 BUS                                                                              |                              |
|          |              |                                                                                                             | 3.0 n                        |
| 7        | 4.           | Keep right at the fork to continue on Exit 46, follow signs for US-65 S/Dumas/McGehee/L                     | .ake Village                 |
|          |              |                                                                                                             |                              |
|          |              |                                                                                                             | 0.7 n                        |
|          |              |                                                                                                             | 0.7 r                        |
| ollo     | w U          | JS-65 S to AR-35 N in Dermott                                                                               |                              |
| Follo    |              |                                                                                                             |                              |
| Follo    | w <b>U</b> : | Continue onto US-425 S/US-65 S                                                                              | 0.7 n<br>- 1 h 4 min (63.8 m |
| Follo    |              | Continue onto US-425 S/US-65 S  1 Continue to follow US-65 S                                                |                              |
| Follo    |              | Continue onto US-425 S/US-65 S                                                                              |                              |
| Follo    |              | Continue onto US-425 S/US-65 S  1 Continue to follow US-65 S                                                | - 1 h 4 min (63.8 m          |
| follo    |              | Continue onto US-425 S/US-65 S  i Continue to follow US-65 S  i Pass by McDonald's (on the left in 37.6 mi) |                              |

7

7. Slight right onto AR-35 N

1 Pass by Simmons Bank (on the right in 1.8 mi)

2.0 mi

▶ 8. Turn right onto S Knox St

0.2 mi