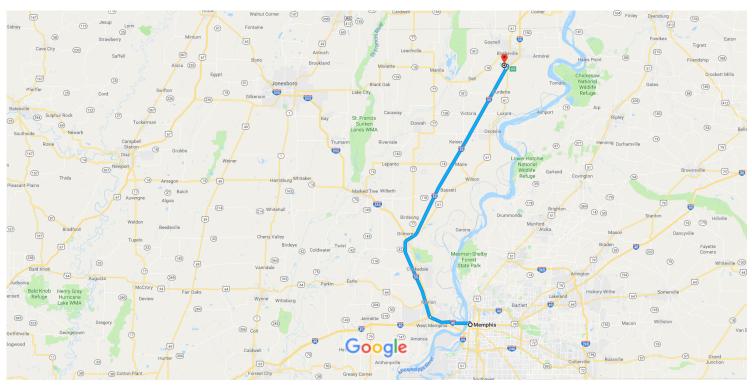

## Get on I-40 W

**Drive to Dogwood Dr** 

| 1        | 1.           | Head west on Poplar Ave toward N 2nd St                                                                   |                     |
|----------|--------------|-----------------------------------------------------------------------------------------------------------|---------------------|
| <b>L</b> | 2.           | Turn right onto N Front St                                                                                | 0.2 mi              |
| *        | 3.           | Turn left to merge onto I-40 W                                                                            | 0.3 mi<br>0.4 mi    |
| Take     | e I-55<br>4. | N to US-61 N/S Division St in Blytheville. Take exit 63 from I-55 N  Merge onto I-40 W                    | —— 56 min (64.0 mi) |
| 7        | 5.           | 1 Entering Arkansas  Keep right at the fork to continue on I-55 N, follow signs for Blytheville/Jonesboro | 7.8 mi              |
| ۲        | 6.           | Take exit 63 for US-61 toward Blytheville                                                                 | 56.0 mi             |
|          |              |                                                                                                           | 0.3 mi              |

- 7. Turn left onto US-61 N/S Division St (signs for Blytheville)
- **1** 8. Turn left onto Dogwood Dr

0.6 mi

0.5 mi