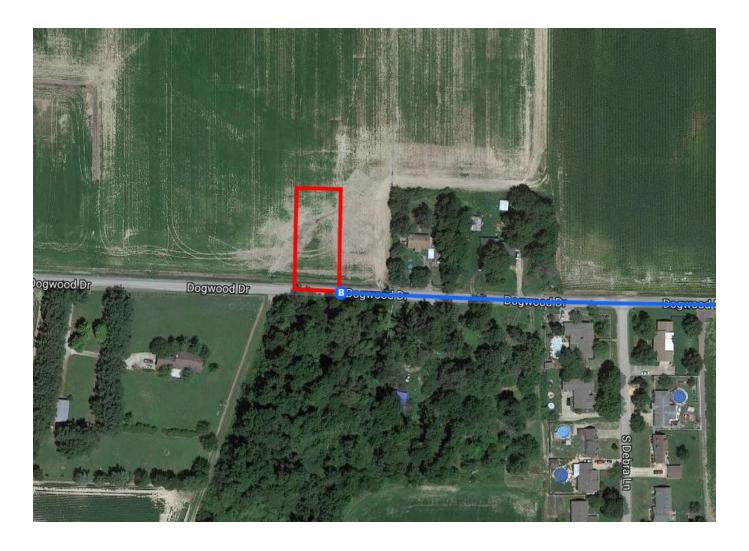

mi    |
| Take     | e I-55<br>4. | N to US-61 N/S Division St in Blytheville. Take exit 63 from I-55 N  Merge onto I-40 W                    | —— 56 min (64.0 mi) |
| 7        | 5.           | 1 Entering Arkansas  Keep right at the fork to continue on I-55 N, follow signs for Blytheville/Jonesboro | 7.8 mi              |
| ۲        | 6.           | Take exit 63 for US-61 toward Blytheville                                                                 | 56.0 mi             |
|          |              |                                                                                                           | 0.3 mi              |

- 7. Turn left onto US-61 N/S Division St (signs for Blytheville)
- **1** 8. Turn left onto Dogwood Dr

0.6 mi

0.5 mi

## Dogwood Dr

Blytheville, AR 72315