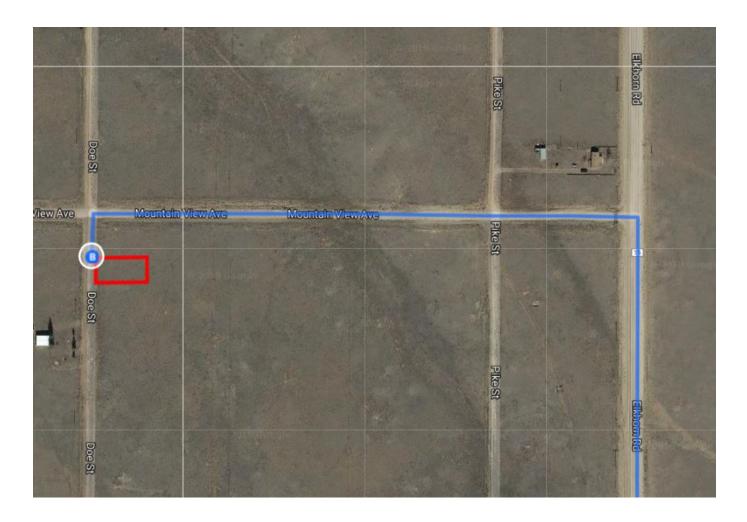

#### Continue on Elkhorn Rd. Drive to Doe St

Turn right onto Elkhorn Rd

3 min (1.3 mi)

1.0 mi

- 7. Turn left onto Mountain View Ave
- **1** 8. Turn left at the 2nd cross street onto Doe St

92 ft

0.2 mi

# 322 Doe St

Fairplay, CO 80440