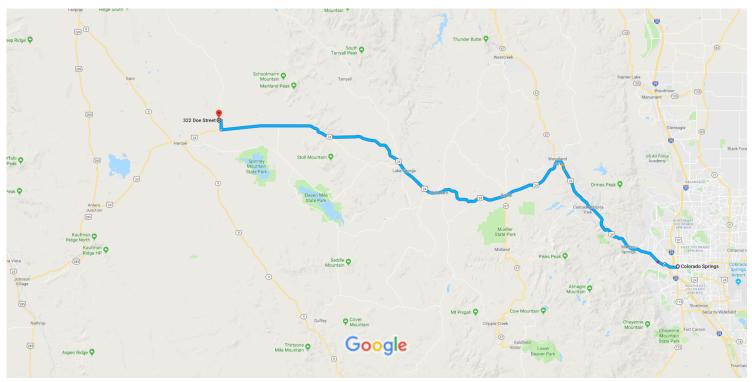

### Colorado Springs, CO to 322 Doe St, Fairplay, CO Drive 61.4 miles, 1 h 16 min 80440

Map data ©2018 Google 2 mi ⊾

#### Follow US-24 W/W Hwy 24 to Elkhorn Rd in Hartsel

1 h 14 min (60.1 mi) Turn left at the 1st cross street onto S Nevada Ave

0.1 mi

- Turn right onto E Colorado Ave
  - 1 Pass by Enterprise Rent-A-Car (on the left in 0.9 mi)

Turn left onto 14th St

1.5 mi

0.2 mi

- \* Merge onto US-24 W/W Hwy 24
  - 1 Pass by Pizza Hut (on the right in 16.7 mi)

58.3 mi