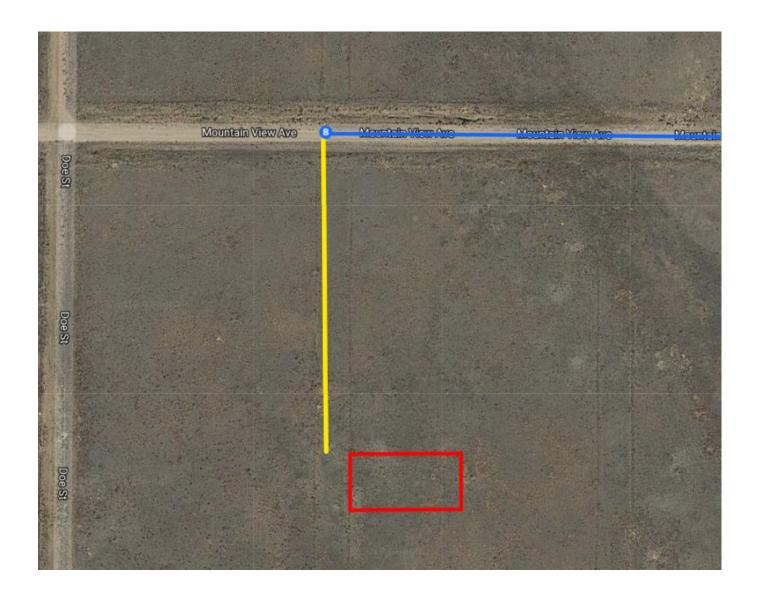

| 2. | Turn left at the 1st cross street onto S Nevada Ave                                     |                      |
| <b>L</b> | 3. | Turn right onto E Colorado Ave  1 Pass by Enterprise Rent-A-Car (on the left in 0.9 mi) | — 0.1 mi             |
| 4        | 4. | Turn left onto 14th St                                                                  | — 1.5 mi             |
| *        | 5. | Merge onto US-24 W/W Hwy 24  Pass by Pizza Hut (on the right in 16.7 mi)                | — 0.2 mi             |
| Ļ        | 6. | Turn right onto Elkhorn Rd                                                              | - 58.3 mi            |
| 4        | 7. | Turn left onto Mountain View Ave                                                        | — 1.0 mi<br>— 0.2 mi |

## Mountain View Ave