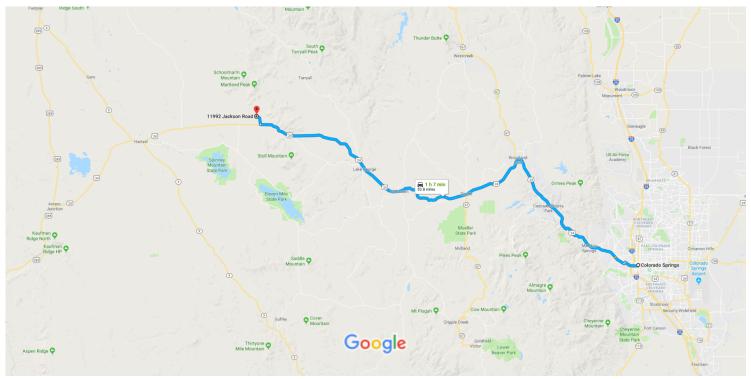

## Google Maps

Colorado Springs, CO to 11992 Jackson Rd, Lake Drive 52.8 miles, 1 h 7 min George, CO 80827

Map data ©2018 Google 2 mi

## Colorado Springs

Colorado

| T        | Ι. | Head northwest on Pikes Peak Ave toward S Nevada Ave                       | 59 ft       |
|----------|----|----------------------------------------------------------------------------|-------------|
| 4        | 2. | Turn left at the 1st cross street onto S Nevada Ave                        |             |
| <b>F</b> | 3. | Turn right onto E Colorado Ave                                             | 0.1 mi      |
|          |    | 1 Pass by Enterprise Rent-A-Car (on the left in 0.9 mi)                    |             |
| 4        | 4. | Turn left onto 14th St                                                     | ———— 1.5 mi |
| -        | _  |                                                                            | 0.2 mi      |
| ¥        | 5. | Merge onto US-24 W/W Hwy 24<br>Pass by Pizza Hut (on the right in 16.7 mi) |             |
| P        | 6. | Turn right onto County Rd 23-A/Turner Gulch Rd                             | 50.0 mi     |
|          |    |                                                                            | 1.0 mi      |
| 4        | 7. | Turn left onto Jackson Rd                                                  |             |
|          |    | 1 Destination will be on the left                                          |             |
|          |    |                                                                            | 335 ft      |