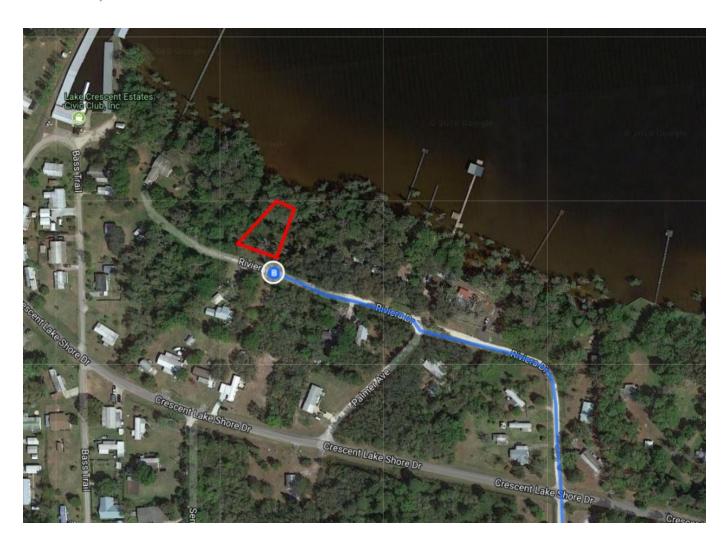

ty Ave  i Pass by KFC (on the right in 1.0 mi) | 118 ft  |
| 7 | 3. | Use the right 2 lanes to turn slightly right after AutoZone (on the right)  i Continue to follow FL-20 E  i Pass by Circle K (on the right in 29.8 mi) | 1.1 mi  |
| Ļ | 4. | Turn right onto US-17 S/Reid St  1 Continue to follow US-17 S  1 Pass by SUBWAY®Restaurants (on the right in 0.5 mi)                                   | 42.8 mi |
| 4 | 5. | Turn left onto Paradise Shores Rd                                                                                                                      | 19.3 mi |
| 4 | 6. | Turn left onto Rivera Dr                                                                                                                               | 0.0 mi  |

## 330 Riviera Dr

Crescent City, FL 32112