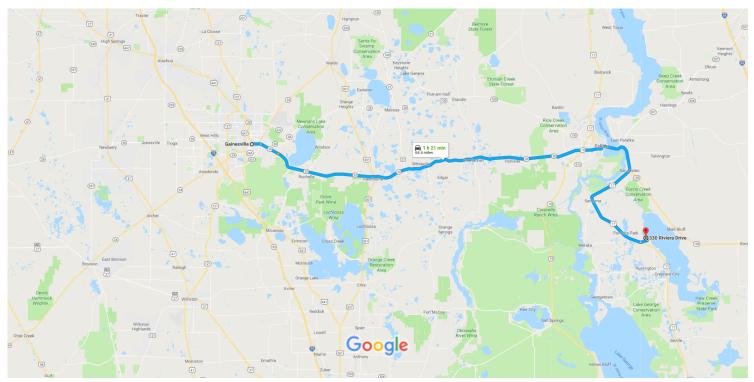

## Gainesville, FL to 330 Riviera Dr, Crescent City, FL Drive 64.4 miles, 1 h 21 min 32112

Map data ©2018 Google 2 mi

## Gainesville

Florida

| 1 | 1. | Head north on S Main St toward NE State Rd 24/E University Ave                                                                                         | 110.6   |
|---|----|--------------------------------------------------------------------------------------------------------------------------------------------------------|---------|
| Ļ | 2. | Turn right at the 1st cross street onto NE State Rd 24/E University Ave  i Continue to follow E University Ave  i Pass by KFC (on the right in 1.0 mi) | 118 ft  |
| 7 | 3. | Use the right 2 lanes to turn slightly right after AutoZone (on the right)  i Continue to follow FL-20 E  i Pass by Circle K (on the right in 29.8 mi) | 1.1 mi  |
| Ļ | 4. | Turn right onto US-17 S/Reid St  1 Continue to follow US-17 S  1 Pass by SUBWAY®Restaurants (on the right in 0.5 mi)                                   | 42.8 mi |
| 4 | 5. | Turn left onto Paradise Shores Rd                                                                                                                      | 19.3 mi |
| 4 | 6. | Turn left onto Rivera Dr                                                                                                                               | 0.0 mi  |

## 330 Riviera Dr

Crescent City, FL 32112