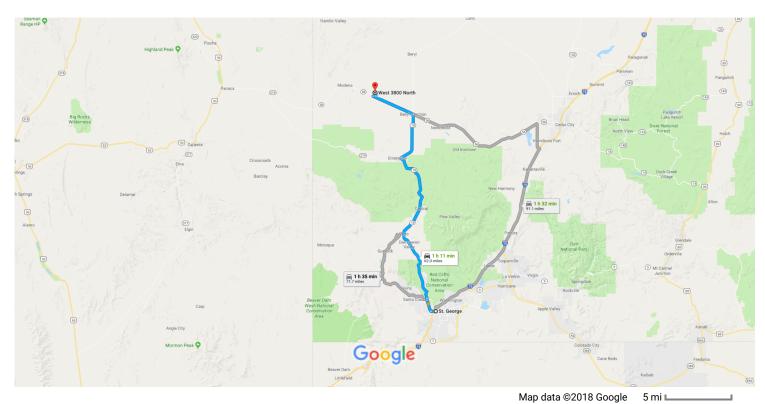

## St George

Utah

## Follow S 700 E to Bluff St

| 3 min (1.0 mi) |     |                                                 |                     |  |  |
|----------------|-----|-------------------------------------------------|---------------------|--|--|
| 1              | 1.  | Head south on S 700 E                           | 3111111 (1.01111)   |  |  |
| _              | 2   | Turn right at the 1st areas atreat ente E 700 C | 92 ft               |  |  |
| L              | 2.  | Turn right at the 1st cross street onto E 700 S | 1.0 mi              |  |  |
| Take           | UT- | 18 N to W 3200 N/Hunt Rd in Beryl               |                     |  |  |
| _              | 0   | Town sinks out a Direct Or                      | 1 h 2 min (59.4 mi) |  |  |
| Γ,             | 3.  | Turn right onto Bluff St                        | 2.6 mi              |  |  |
| <b>F</b>       | 4.  | Keep right                                      | 2.01111             |  |  |
|                |     |                                                 | 0.4 mi              |  |  |
| *              | 5.  | Merge onto UT-18 N/Bluff St                     |                     |  |  |
|                |     | 1 Continue to follow UT-18 N                    |                     |  |  |
| <b>I</b>       | 6.  | Turn right to stay on UT-18 N                   | 36.3 mi             |  |  |
|                |     |                                                 | 10.7 mi             |  |  |
| 4              | 7.  | Turn left onto UT-56 W                          |                     |  |  |
|                |     |                                                 | 9.4 mi              |  |  |

## Continue on W 3200 N/Hunt Rd. Take 6400 W to W 3800 N

|            |     |                                   | 5 min (1.6 mi) |
|------------|-----|-----------------------------------|----------------|
| <b>L</b> → | 8.  | Turn right onto W 3200 N/Hunt Rd  |                |
|            |     |                                   | 0.6 mi         |
| 4          | 9.  | Turn left onto 6400 W             |                |
|            |     |                                   | 0.8 mi         |
| 4          | 10. | . Turn left onto W 3800 N         |                |
|            |     | 1 Destination will be on the left |                |
|            |     |                                   | 0.2 mi         |

## W 3800 N

Beryl, UT 84714