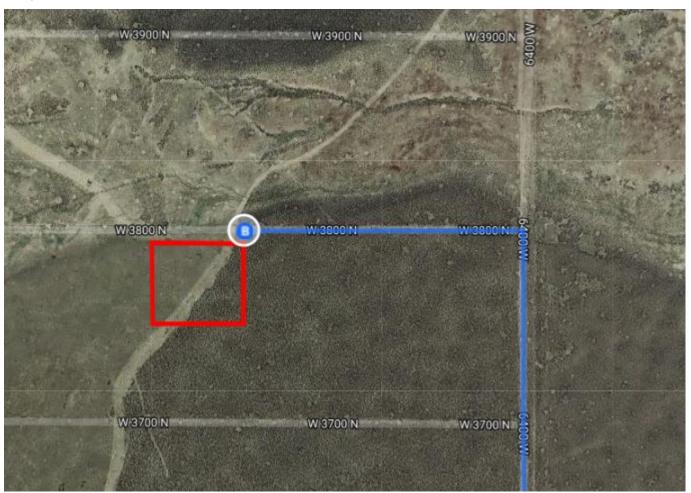

## Continue on W 3200 N/Hunt Rd. Take 6400 W to W 3800 N

|            |     |                                   | 5 min (1.6 mi) |
|------------|-----|-----------------------------------|----------------|
| <b>L</b> → | 8.  | Turn right onto W 3200 N/Hunt Rd  |                |
|            |     |                                   | 0.6 mi         |
| 4          | 9.  | Turn left onto 6400 W             |                |
|            |     |                                   | 0.8 mi         |
| 4          | 10. | . Turn left onto W 3800 N         |                |
|            |     | 1 Destination will be on the left |                |
|            |     |                                   | 0.2 mi         |

## W 3800 N

Beryl, UT 84714