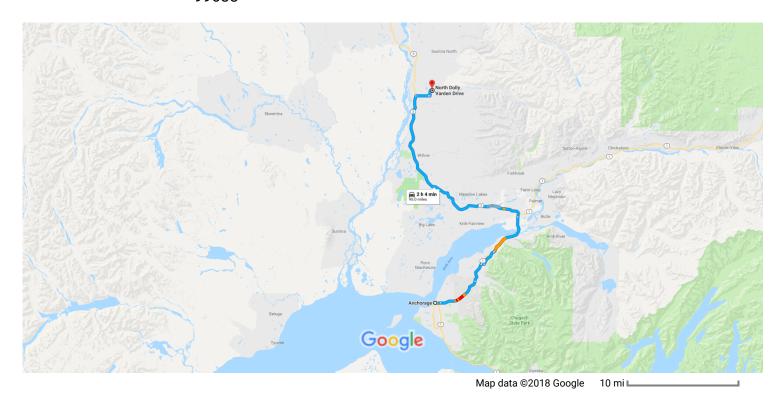

## Anchorage

Alaska

## Take W 6th Ave to AK-1 N/E 5th Ave

|                  |              |                                                                                                            | ——— 7 min (1.5 mi   |
|------------------|--------------|------------------------------------------------------------------------------------------------------------|---------------------|
| 1                | 1.           | Head north on I St toward W 4th Ave                                                                        |                     |
|                  |              |                                                                                                            | 184 f               |
| <b>P</b>         | 2.           | Turn right at the 1st cross street onto W 4th Ave                                                          |                     |
|                  |              |                                                                                                            | 361 f               |
| <b>F</b>         | 3.           | Turn right at the 1st cross street onto H St                                                               |                     |
| _                |              | Time left auto M Cth Ava                                                                                   | 0.1 m               |
| ד                | 4.           | Turn left onto W 6th Ave                                                                                   |                     |
|                  |              |                                                                                                            | 1.0                 |
|                  |              |                                                                                                            | 1.3 m               |
| ollo             | w A          | K-1 N to S Birchwood Loop Rd. Take the exit toward S.Birchwood from AK-1 N                                 | 1.3 m               |
| ollo             | w A          | K-1 N to S Birchwood Loop Rd. Take the exit toward S.Birchwood from AK-1 N                                 | 1.3 m               |
| ollo<br><b>†</b> | <b>w A</b> l | K-1 N to S Birchwood Loop Rd. Take the exit toward S.Birchwood from AK-1 N  Continue onto AK-1 N/E 5th Ave |                     |
| ollo<br>†        |              | <u> </u>                                                                                                   |                     |
| ollo<br>†        |              | Continue onto AK-1 N/E 5th Ave  Continue to follow AK-1 N                                                  |                     |
| ollo<br>†        |              | Continue onto AK-1 N/E 5th Ave                                                                             | ——— 18 min (17.0 mi |
| ollo<br>†        | 5.           | Continue onto AK-1 N/E 5th Ave  Continue to follow AK-1 N  Keep left to stay on AK-1 N                     | ——— 18 min (17.0 mi |
| ollo<br>†        | 5.           | Continue onto AK-1 N/E 5th Ave  Continue to follow AK-1 N                                                  | ——— 18 min (17.0 mi |

## Get on AK-1 N from Old Glenn Hwy

|          |                   |                                                                                                                                       | 9 min (5.1 r                           |
|----------|-------------------|---------------------------------------------------------------------------------------------------------------------------------------|----------------------------------------|
| <b>→</b> | 8.                | Turn right onto S Birchwood Loop Rd                                                                                                   |                                        |
| 1        | 9.                | Turn left onto Old Glenn Hwy                                                                                                          | 0.6                                    |
| 1        | 10.               | Turn left onto Ski Rd                                                                                                                 | 4.2                                    |
|          | 11.               | Turn right onto the ramp to Palmer                                                                                                    | 14                                     |
|          |                   |                                                                                                                                       | 0.3                                    |
| кe       | AK-3              | N to Hidden Hills Rd in Susitna North                                                                                                 | 1 h 12 min (65.8                       |
| •        | 12.               | Merge onto AK-1 N                                                                                                                     | 12.4                                   |
|          | 13.               | Continue onto AK-3 N                                                                                                                  | 53.5                                   |
|          |                   |                                                                                                                                       |                                        |
| llo      |                   | Iden Hills Rd and Bendapole Rd to N Dolly Varden Dr  Turn right onto Hidden Hills Rd                                                  | —————————————————————————————————————— |
|          |                   |                                                                                                                                       | 3.3                                    |
| •        | 14.               | Turn right onto Hidden Hills Rd                                                                                                       | 3.                                     |
| •        | 14.<br>15.        | Turn right onto Hidden Hills Rd Slight left to stay on Hidden Hills Rd                                                                |                                        |
| •        | 14.<br>15.<br>16. | Turn right onto Hidden Hills Rd  Slight left to stay on Hidden Hills Rd  Continue onto Pass the Bait Ave                              |                                        |
| lo       | 14.<br>15.<br>16. | Turn right onto Hidden Hills Rd  Slight left to stay on Hidden Hills Rd  Continue onto Pass the Bait Ave  Turn left onto Bendapole Rd |                                        |

## N Dolly Varden Dr

Willow, AK 99688

These directions are for planning purposes only. You may find that construction projects, traffic, weather, or other events may cause conditions to differ from the map results, and you should plan your route accordingly. You must obey all signs or notices regarding your route.