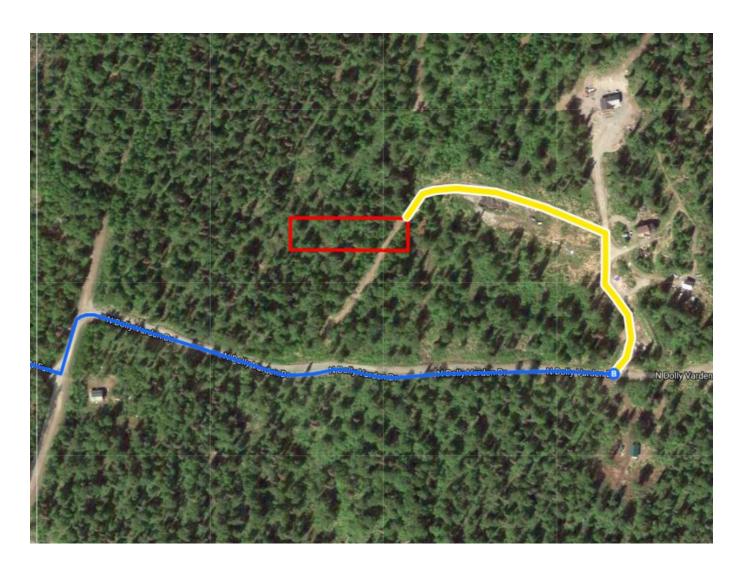

## N Dolly Varden Dr

Willow, AK 99688

These directions are for planning purposes only. You may find that construction projects, traffic, weather, or other events may cause conditions to differ from the map results, and you should plan your route accordingly. You must obey all signs or notices regarding your route.

**Continued Directions** 

At the end of the Google earth directions, turn left onto the dirt road and continue for 420 feet. Turn left and follow the road for 790 feet to the NE corner of the property.