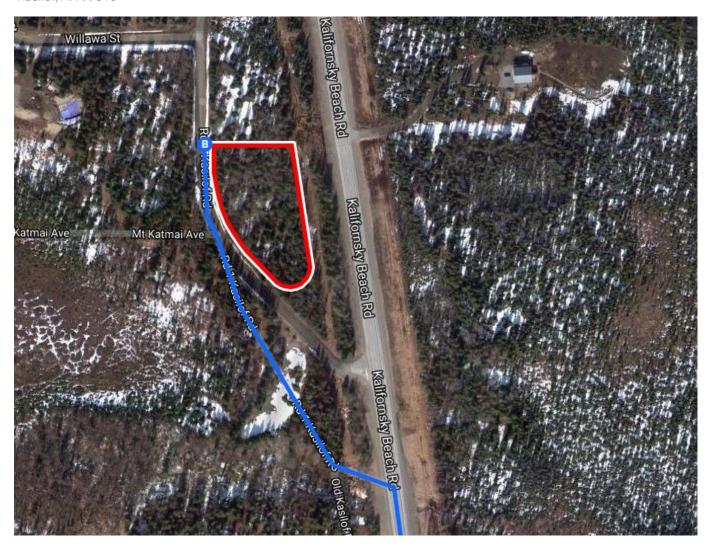

### Follow Kalifornsky Beach Rd to Rd 1 Kasilof Rd in Kalifornsky

5 min (3.5 mi)

8. Turn right onto Kalifornsky Beach Rd

— 3.3 mi

9. Turn left onto Rd 1 Kasilof Rd

Destination will be on the right

0.2 mi

## Rd 1 Kasilof Rd

Kasilof, AK 99610