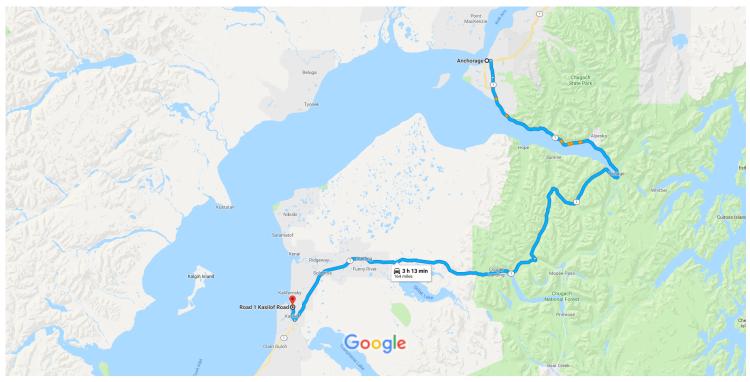

#### Take W 6th Ave to AK-1 S/Gambell St

|          |     |                                                             | 6 min (1.1 mi) |
|----------|-----|-------------------------------------------------------------|----------------|
| 1        | 1.  | Head north on I St toward W 4th Ave                         |                |
| _        | _   | T : 1                                                       | 184 ft         |
| Γ*       | 2.  | •                                                           |                |
|          |     | May be closed at certain times or days                      |                |
|          |     |                                                             | 361 ft         |
| Þ        | 3.  | Turn right at the 1st cross street onto H St                |                |
|          |     | · ·                                                         | 0.1 mi         |
| 4        | 1   | Turn left onto W 6th Ave                                    | 0.11111        |
|          | 4.  |                                                             |                |
|          |     | A Parts of this road may be closed at certain times or days |                |
|          |     |                                                             | 0.9 mi         |
| Follo    | w A | K-1 S to Kalifornsky Beach Rd in Kasilof                    |                |
|          |     |                                                             | 3 h (159 mi)   |
| <b>F</b> | 5.  | Turn right onto AK-1 S/Gambell St                           |                |
| •        |     | ① Continue to follow AK-1 S                                 |                |
|          |     | Ochtinde to follow AIX 1 3                                  |                |
|          |     |                                                             | 4.0 mi         |
| 4        | 6.  | Keep left to stay on AK-1 S                                 |                |
|          |     |                                                             | 84.8 mi        |
|          |     |                                                             | 04.0111        |

### Follow Kalifornsky Beach Rd to Rd 1 Kasilof Rd in Kalifornsky

5 min (3.5 mi)

8. Turn right onto Kalifornsky Beach Rd

— 3.3 mi

9. Turn left onto Rd 1 Kasilof Rd

Destination will be on the right

0.2 mi