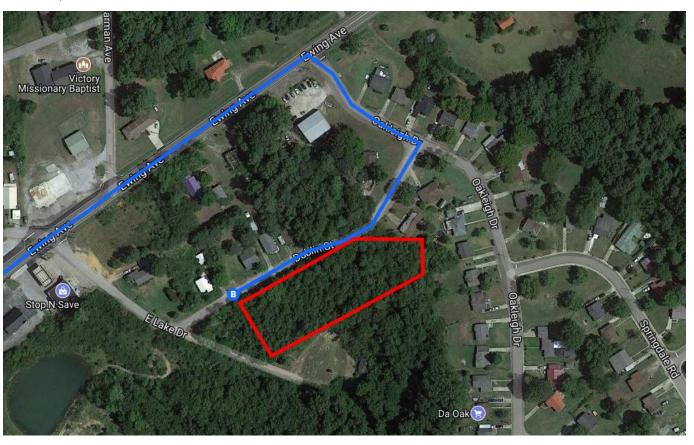

| ۴                                                         | 8.  | Take exit 182 for I-759 toward Gadsden                      |          |  |  |  |
|-----------------------------------------------------------|-----|-------------------------------------------------------------|----------|--|--|--|
| 1                                                         | 9.  | Continue onto I-759 E                                       | 0.6 mi   |  |  |  |
| ۴                                                         | 10. | Take exit 4B to merge onto US-411 N/Rainbow Dr              | 4.4 mi   |  |  |  |
|                                                           |     |                                                             | 0.3 mi   |  |  |  |
| Follow US-411 N and Ewing Ave to Dublin St 9 min (5.2 mi) |     |                                                             |          |  |  |  |
| *                                                         | 11. | Merge onto US-411 N/Rainbow Dr  Continue to follow US-411 N | 9 (1111) |  |  |  |
| 41                                                        | 12  | Turn left onto Ewing Ave                                    | 3.2 mi   |  |  |  |
|                                                           |     | Turniert onto Ewing / tre                                   | 1.8 mi   |  |  |  |
| <b>L</b>                                                  | 13. | Turn right onto Oakleigh Dr                                 |          |  |  |  |
| Þ                                                         | 14. | Turn right onto Dublin St                                   | 335 ft   |  |  |  |
| •                                                         |     | 1 Destination will be on the left                           |          |  |  |  |
|                                                           |     |                                                             | 0.1 mi   |  |  |  |

## 2501-2531 Dublin St

Gadsden, AL 35901