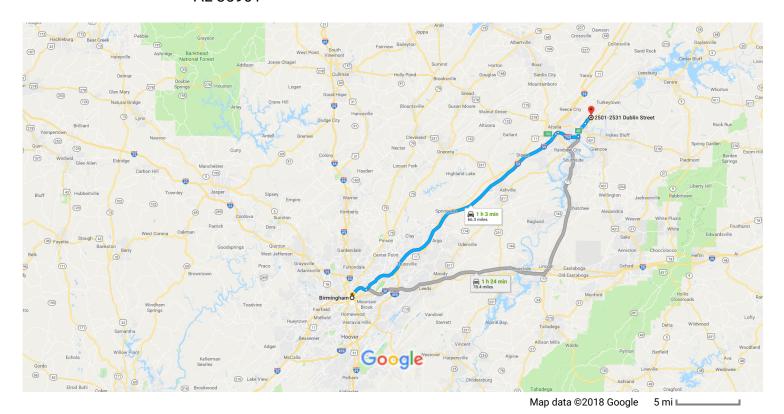

## Birmingham, AL to 2501-2531 Dublin St, Gadsden, Drive 66.3 miles, 1 h 3 min AL 35901

## Get on I-20 E/I-59 N

|          |      |                                                                                                | — 2 min (0.8 mi)   |
|----------|------|------------------------------------------------------------------------------------------------|--------------------|
| 1        | 1.   | Head northwest on 24th St N toward 5th Ave N                                                   |                    |
| Þ        | 2.   | Turn right at the 1st cross street onto 5th Ave N                                              | 46 ft              |
|          |      |                                                                                                | 200 ft             |
| ~        | 3.   | Slight right to stay on 5th Ave N                                                              |                    |
|          |      |                                                                                                | 0.1 mi             |
| λ        | 4.   | Take the ramp to I-20 E/I-59 N                                                                 |                    |
| <b>.</b> | 5.   | Keep right at the fork, follow signs for I-20 E/I-59 N/Atlanta/Gadsden and merge onto I-20 E   | 0.4 mi             |
| 1        | J.   | Reep right at the lork, follow sights for 1-20 L/1-39 N/Atlanta/Gaustien and merge onto 1-20 L | -/1-39 N<br>0.3 mi |
|          |      |                                                                                                | 0.5111             |
| Follo    | w I- | 59 N to US-411 N/Rainbow Dr in Gadsden. Take exit 4B from I-759 E                              |                    |
|          |      |                                                                                                | 52 min (60.3 mi)   |
| ¥        | 6.   | Merge onto I-20 E/I-59 N                                                                       |                    |
|          |      |                                                                                                | 3.5 mi             |
| Υ        | 7.   | Keep left at the fork to continue on I-59 N, follow signs for Interstate 59 N/Gadsden          |                    |
|          |      |                                                                                                | 51.6 mi            |

| ۴                                                         | 8.  | Take exit 182 for I-759 toward Gadsden                      |          |  |  |  |
|-----------------------------------------------------------|-----|-------------------------------------------------------------|----------|--|--|--|
| 1                                                         | 9.  | Continue onto I-759 E                                       | 0.6 mi   |  |  |  |
| ۴                                                         | 10. | Take exit 4B to merge onto US-411 N/Rainbow Dr              | 4.4 mi   |  |  |  |
|                                                           |     |                                                             | 0.3 mi   |  |  |  |
| Follow US-411 N and Ewing Ave to Dublin St 9 min (5.2 mi) |     |                                                             |          |  |  |  |
| *                                                         | 11. | Merge onto US-411 N/Rainbow Dr  Continue to follow US-411 N | 9 (1111) |  |  |  |
| 41                                                        | 12  | Turn left onto Ewing Ave                                    | 3.2 mi   |  |  |  |
|                                                           |     | Turniert onto Ewing / tre                                   | 1.8 mi   |  |  |  |
| <b>L</b>                                                  | 13. | Turn right onto Oakleigh Dr                                 |          |  |  |  |
| Þ                                                         | 14. | Turn right onto Dublin St                                   | 335 ft   |  |  |  |
| •                                                         |     | 1 Destination will be on the left                           |          |  |  |  |
|                                                           |     |                                                             | 0.1 mi   |  |  |  |