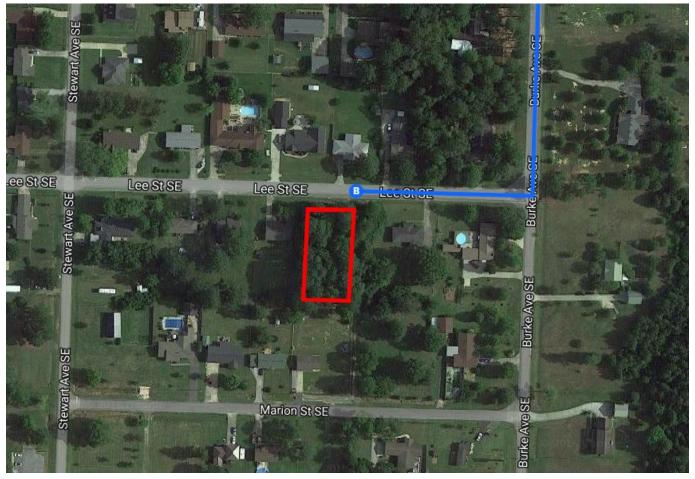

| Follo | w Al | 77 N/Gilbert Ferry Rd SE and Burke Ave SE to Lee St SE in Attalla |                |
|-------|------|-------------------------------------------------------------------|----------------|
| 4     | 9.   | Turn left onto AL-77 N/Gilbert Ferry Rd SE (signs for Attalla)    | 6 min (2.0 mi) |
|       |      |                                                                   | 1.2 mi         |
| 1     | 10.  | Turn left onto Burke Ave SE                                       |                |
|       |      |                                                                   | 0.8 mi         |
|       | 11.  | Turn right onto Lee St SE                                         |                |
|       |      | ① Destination will be on the left                                 |                |
|       |      |                                                                   | 358 ft         |

## 521 Lee St SE

Attalla, AL 35954

0.6 mi