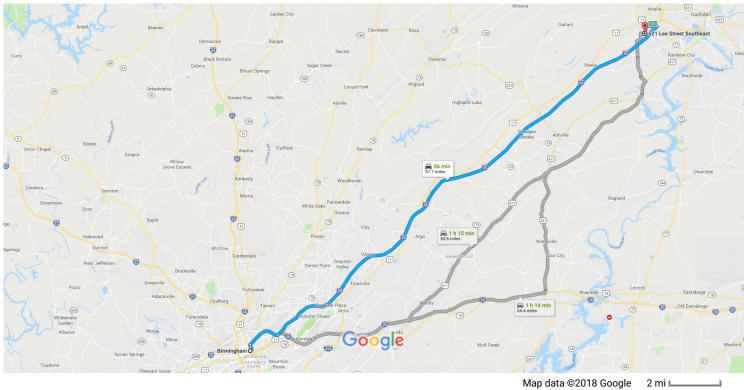

## Google Maps Birmingham, AL to 521 Lee St SE, Attalla, AL 35954 Drive 57.7 miles, 56 min

Map data ©2018 Google

## Get on I-20 E/I-59 N

|          |      |                                                                                                 | 2 min (0.8 mi)                    |
|----------|------|-------------------------------------------------------------------------------------------------|-----------------------------------|
| 1        | 1.   | Head northwest on 24th St N toward 5th Ave N                                                    | . ,                               |
| <b>L</b> | 2.   | Turn right at the 1st cross street onto 5th Ave N                                               | 46 ft                             |
| ٢        | 3.   | Slight right to stay on 5th Ave N                                                               | 200 ft                            |
| \$       | 4.   | Take the ramp to I-20 E/I-59 N                                                                  | ——— 0.1 mi                        |
| Ŷ        | 5.   | Keep right at the fork, follow signs for I-20 E/I-59 N/Atlanta/Gadsden and merge onto I-20 E/I- | 0.4 mi<br>- <b>59 N</b><br>0.3 mi |
| Follo    | w I- | 59 N to AL-77 N/Gilbert Ferry Rd SE in Gadsden. Take exit 181 from I-59 N                       |                                   |
| *        | 6.   | Merge onto I-20 E/I-59 N                                                                        | 7 min (54.9 mi)                   |
| Ŷ        | 7.   | Keep left at the fork to continue on I-59 N, follow signs for Interstate 59 N/Gadsden           | ——— 3.5 mi                        |
|          |      |                                                                                                 | 50.8 mi                           |

| Follo | w Al | 77 N/Gilbert Ferry Rd SE and Burke Ave SE to Lee St SE in Attalla |                |
|-------|------|-------------------------------------------------------------------|----------------|
| 4     | 9.   | Turn left onto AL-77 N/Gilbert Ferry Rd SE (signs for Attalla)    | 6 min (2.0 mi) |
|       |      |                                                                   | 1.2 mi         |
| 1     | 10.  | Turn left onto Burke Ave SE                                       |                |
|       |      |                                                                   | 0.8 mi         |
|       | 11.  | Turn right onto Lee St SE                                         |                |
|       |      | ① Destination will be on the left                                 |                |
|       |      |                                                                   | 358 ft         |