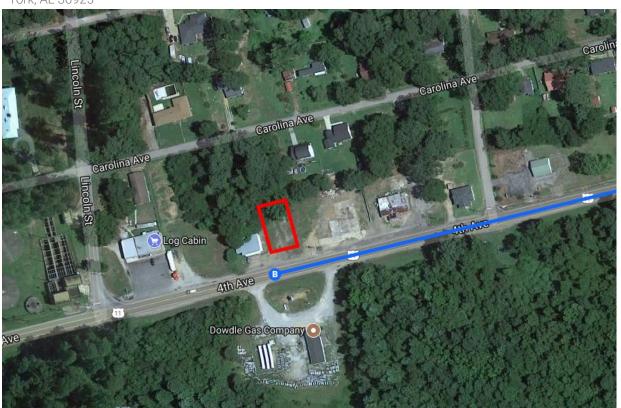

he left lane to take the exit toward AL-17 N                                                   | ——————————————————————————————————————         |
|          | 13.               | Turn left onto US-80 W                                                                                                     | ——————————————————————————————————————         |
| lo<br>I  | 13.               | Turn left onto US-80 W  Use the left lane to take the exit toward AL-17 N  Turn right onto AL-17 N  Turn left onto 4th Ave | ——————————————————————————————————————         |
|          | 13.<br>14.<br>15. | Turn left onto US-80 W  Use the left lane to take the exit toward AL-17 N  Turn right onto AL-17 N                         | ——————————————————————————————————————         |

## 403 4th Ave

York, AL 36925