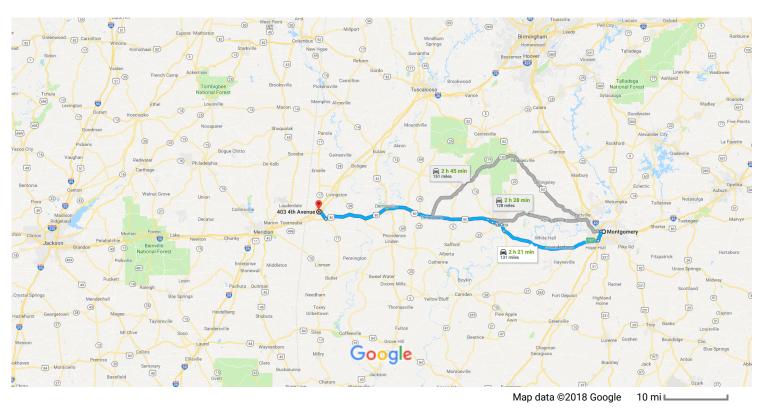

## Montgomery

Alabama

## Get on I-85 S

|      |                                                                 | 2 min (0.8 mi)                                                                                                                                                                                                                                                                                                                                                                                  |
|------|-----------------------------------------------------------------|-------------------------------------------------------------------------------------------------------------------------------------------------------------------------------------------------------------------------------------------------------------------------------------------------------------------------------------------------------------------------------------------------|
| 1.   | Head north on S Union St toward Nicrosi St                      |                                                                                                                                                                                                                                                                                                                                                                                                 |
|      |                                                                 | 0.1 mi                                                                                                                                                                                                                                                                                                                                                                                          |
| 2.   | Use the left 2 lanes to turn left onto E South St               |                                                                                                                                                                                                                                                                                                                                                                                                 |
|      |                                                                 | 0.5 mi                                                                                                                                                                                                                                                                                                                                                                                          |
| 3.   | Merge onto I-85 S via the ramp on the left to Birmingham/Mobile |                                                                                                                                                                                                                                                                                                                                                                                                 |
|      |                                                                 | 0.2 mi                                                                                                                                                                                                                                                                                                                                                                                          |
|      |                                                                 |                                                                                                                                                                                                                                                                                                                                                                                                 |
| JS-8 | 30 W to US-80 BUS W in Dallas County                            |                                                                                                                                                                                                                                                                                                                                                                                                 |
|      |                                                                 | 44 min (46.3 mi)                                                                                                                                                                                                                                                                                                                                                                                |
| 4.   | Merge onto I-85 S                                               |                                                                                                                                                                                                                                                                                                                                                                                                 |
|      |                                                                 | 0.4 mi                                                                                                                                                                                                                                                                                                                                                                                          |
| 5.   | Use the left 3 lanes to merge onto I-65 S                       |                                                                                                                                                                                                                                                                                                                                                                                                 |
|      |                                                                 | 4.1 mi                                                                                                                                                                                                                                                                                                                                                                                          |
| 6.   | Use the right 2 lanes to take exit 167 for US-80 W toward Selma |                                                                                                                                                                                                                                                                                                                                                                                                 |
|      |                                                                 | 0.3 mi                                                                                                                                                                                                                                                                                                                                                                                          |
| 7.   | Continue onto US-80 W/Selma Hwy                                 |                                                                                                                                                                                                                                                                                                                                                                                                 |
|      | 1 Continue to follow US-80 W                                    |                                                                                                                                                                                                                                                                                                                                                                                                 |
|      |                                                                 | 41.5 mi                                                                                                                                                                                                                                                                                                                                                                                         |
|      | 2. 3. JS-4. 5.                                                  | <ol> <li>Use the left 2 lanes to turn left onto E South St</li> <li>Merge onto I-85 S via the ramp on the left to Birmingham/Mobile</li> <li>JS-80 W to US-80 BUS W in Dallas County</li> <li>Merge onto I-85 S</li> <li>Use the left 3 lanes to merge onto I-65 S</li> <li>Use the right 2 lanes to take exit 167 for US-80 W toward Selma</li> <li>Continue onto US-80 W/Selma Hwy</li> </ol> |

## Continue on US-80 BUS W. Take Dallas County 44 to US-80 W

|          |                   |                                                                                                                            | 17 min (9.6 mi)                                |
|----------|-------------------|----------------------------------------------------------------------------------------------------------------------------|------------------------------------------------|
| 1        | 8.                | Continue onto US-80 BUS W                                                                                                  |                                                |
| 1        | 9.                | Turn left onto Dallas Ave                                                                                                  | 3.0 mi                                         |
|          |                   |                                                                                                                            | 1.8 mi                                         |
| •        | 10.               | Turn right onto Crescent Hill Dr                                                                                           |                                                |
| 1        | 11.               | Slight left onto Old Marion Junction Rd                                                                                    | 0.5 mi                                         |
|          |                   |                                                                                                                            | 1.8 mi                                         |
|          | 12.               | Continue onto Dallas County 44                                                                                             |                                                |
| '        |                   |                                                                                                                            |                                                |
| •        |                   |                                                                                                                            | 2.4 mi                                         |
|          | w US              | -80 W to 4th Ave in York                                                                                                   | 2.4 mi                                         |
|          |                   |                                                                                                                            | 2.4 mi<br>———————————————————————————————————— |
|          | w US<br>13.       | -80 W to 4th Ave in York  Turn left onto US-80 W                                                                           |                                                |
| llo<br>1 |                   |                                                                                                                            | ——————————————————————————————————————         |
| 1        | 13.               | Turn left onto US-80 W Use the left lane to take the exit toward AL-17 N                                                   | ——————————————————————————————————————         |
|          | 13.               | Turn left onto US-80 W                                                                                                     | ——————————————————————————————————————         |
| lo<br>I  | 13.               | Turn left onto US-80 W  Use the left lane to take the exit toward AL-17 N  Turn right onto AL-17 N  Turn left onto 4th Ave | ——————————————————————————————————————         |
|          | 13.<br>14.<br>15. | Turn left onto US-80 W  Use the left lane to take the exit toward AL-17 N  Turn right onto AL-17 N                         | ——————————————————————————————————————         |

## 403 4th Ave

York, AL 36925