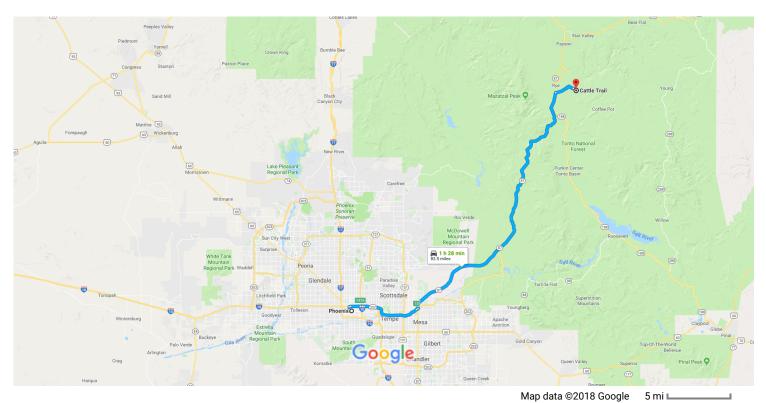

## Get on I-10 E from W Washington St and N 7th Ave

|      |                                 |                                                                | 6 min (1.6 mi)                         |
|------|---------------------------------|----------------------------------------------------------------|----------------------------------------|
| 1    | 1.                              | Head west on W Washington St toward 1st Ave                    |                                        |
| Ļ    | 2.                              | Use the right 2 lanes to turn right onto N 7th Ave             | 0.5 mi                                 |
| 1    | 3.                              | Continue straight to stay on N 7th Ave                         | 0.2 mi                                 |
| •    | _                               |                                                                | 0.6 mi                                 |
| λ    | 4.                              | Turn right to merge onto I-10 E toward Tucson                  | 0.3 mi                                 |
| Take | AZ-                             | 87 N to Gisela Rd in Gila County                               | 1 h 10 min (76 F mi)                   |
| *    | 5.                              | Merge onto I-10 E                                              | —————————————————————————————————————— |
|      |                                 |                                                                |                                        |
| 1    | 6.                              | Use the right 2 lanes to take exit 147A-147B for AZ-202 Loop E | 2.0 mi                                 |
| 7    | <ul><li>6.</li><li>7.</li></ul> |                                                                | 2.0 mi<br>0.4 mi                       |

| 1        | 8.   | Continue onto AZ-202 Loop E                    |                                        |
|----------|------|------------------------------------------------|----------------------------------------|
| r        | 9.   | Take exit 13 toward AZ-87 N                    | 12.1 mi                                |
| 4        | 10.  | Use the left 2 lanes to turn left onto AZ-87 N | 0.4 mi                                 |
|          |      |                                                | 61.3 mi                                |
| Cont     | inue | on Gisela Rd. Drive to Cattle Trail in Gisela  | 10 main (F 4 mai)                      |
| <b>L</b> | 11.  | Turn right onto Gisela Rd                      | —————————————————————————————————————— |
| Ļ        | 12.  | Turn right onto Tonto Creek Shores             | 4.4 mi                                 |
| 4        | 13.  | Turn left onto Chuck Wagon Trail               | 0.5 mi                                 |
| Ļ        | 14.  | Turn right onto Andrews Dr/Cattle Trail        | 0.3 mi                                 |
|          |      | i Continue to follow Cattle Trail              |                                        |
|          |      | Destination will be on the right               | 0.3 mi                                 |