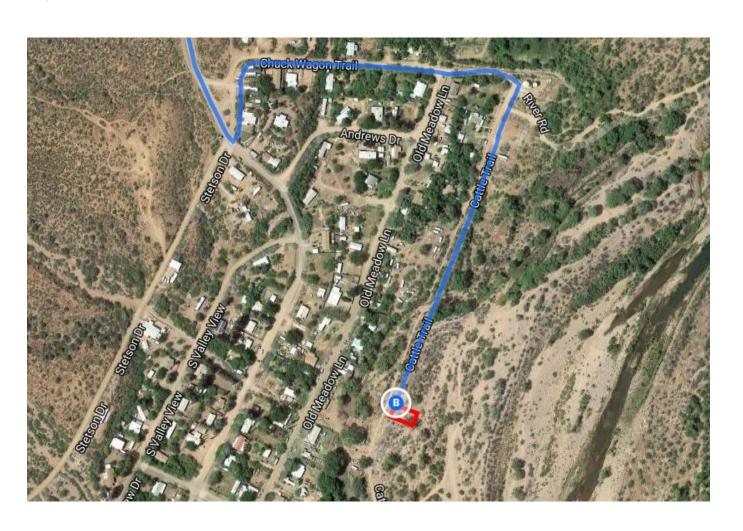

| 1        | 8.   | Continue onto AZ-202 Loop E                    |                                        |
|----------|------|------------------------------------------------|----------------------------------------|
| r        | 9.   | Take exit 13 toward AZ-87 N                    | 12.1 mi                                |
| 4        | 10.  | Use the left 2 lanes to turn left onto AZ-87 N | 0.4 mi                                 |
|          |      |                                                | 61.3 mi                                |
| Cont     | inue | on Gisela Rd. Drive to Cattle Trail in Gisela  | 10 main (F 4 mai)                      |
| <b>L</b> | 11.  | Turn right onto Gisela Rd                      | —————————————————————————————————————— |
| Ļ        | 12.  | Turn right onto Tonto Creek Shores             | 4.4 mi                                 |
| 4        | 13.  | Turn left onto Chuck Wagon Trail               | 0.5 mi                                 |
| Ļ        | 14.  | Turn right onto Andrews Dr/Cattle Trail        | 0.3 mi                                 |
|          |      | i Continue to follow Cattle Trail              |                                        |
|          |      | Destination will be on the right               | 0.3 mi                                 |

## Cattle Trail

Payson, AZ 85541