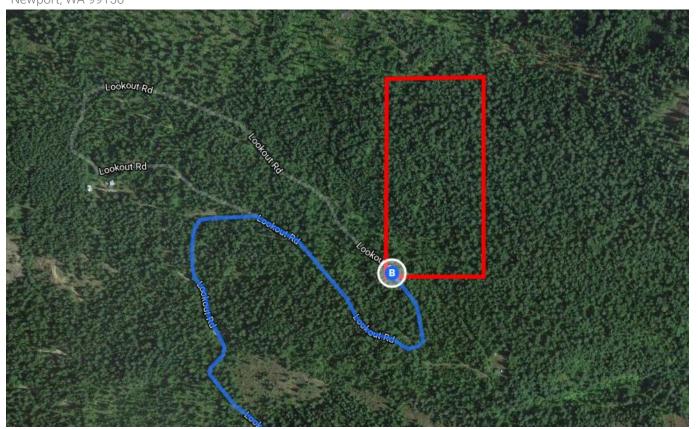

| 34.6 mi              |
| Follow     | Co  | pyote Trail Rd to Lookout Rd                        |                      |
| <b>†</b> 1 | 12. | Turn left onto Coyote Trail Rd                      | ———— 18 min (7.5 mi) |
| <b>†</b> 1 | 13. | Turn left toward Lookout Rd                         | ————— 5.1 mi         |
| <b>†</b> 1 | 14. | Continue onto Lookout Rd                            | ————— 0.1 mi         |
| <b>†</b> 1 | 15. | Turn left to stay on Lookout Rd                     | 0.3 mi               |
| <b>7</b> 1 | 16. | • •                                                 | ——————— 1.6 mi       |
|            |     | 1 Destination will be on the left                   | 0.4 mi               |

## 588-598 Lookout Rd

Newport, WA 99156