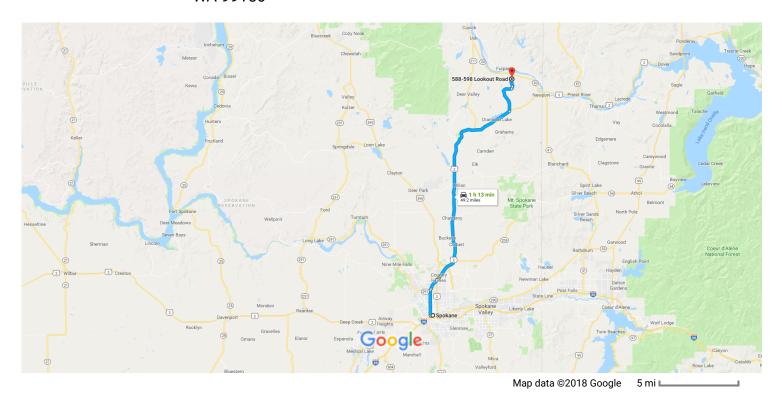

## Spokane

Washington

## Follow N Maple St and N Country Homes Blvd to N Division St in Country Homes

|          |    |                                                        | - 17 min (6.7 mi) |
|----------|----|--------------------------------------------------------|-------------------|
| 1        | 1. | Head west on W Main Ave toward W Spokane Falls Blvd    |                   |
| 4        | 2. | Turn left onto N Monroe St                             | 98 ft             |
| Γ*       | 3. | Turn right onto W Monroe-Riverside Con St              | ———— 128 ft       |
| <b>I</b> | 4. | Turn right onto W Riverside Ave                        | 138 ft 0.3 mi     |
| *        | 5. | Use the right lane to take the ramp to Maple St Bridge | 0.3 mi            |
| 1        | 6. | Continue onto N Maple St                               |                   |
| 1        | 7. | Continue onto N Country Homes Blvd                     | 4.2 mi            |
| 1        | 8. | Continue straight to stay on N Country Homes Blvd      | ———— 0.2 mi       |
|          |    |                                                        | 1.8 mi            |

## Follow US-2 E to Coyote Trail Rd in Pend Oreille County

| <b>1</b> 9 | 9.  | Use the middle lane to turn left onto N Division St |                      |
|------------|-----|-----------------------------------------------------|----------------------|
| <b>r</b> 1 | 10. | Turn right onto E Holland Ave                       | 0.2 mi               |
| <b>†</b> 1 | 11. | Use the left 2 lanes to turn left onto US-2 E       | 0.2 mi               |
|            |     |                                                     | 34.6 mi              |
| Follow     | Co  | pyote Trail Rd to Lookout Rd                        |                      |
| <b>†</b> 1 | 12. | Turn left onto Coyote Trail Rd                      | ———— 18 min (7.5 mi) |
| <b>†</b> 1 | 13. | Turn left toward Lookout Rd                         | ————— 5.1 mi         |
| <b>†</b> 1 | 14. | Continue onto Lookout Rd                            | ————— 0.1 mi         |
| <b>†</b> 1 | 15. | Turn left to stay on Lookout Rd                     | 0.3 mi               |
| <b>7</b> 1 | 16. | • •                                                 | ——————— 1.6 mi       |
|            |     | 1 Destination will be on the left                   | 0.4 mi               |

## 588-598 Lookout Rd

Newport, WA 99156