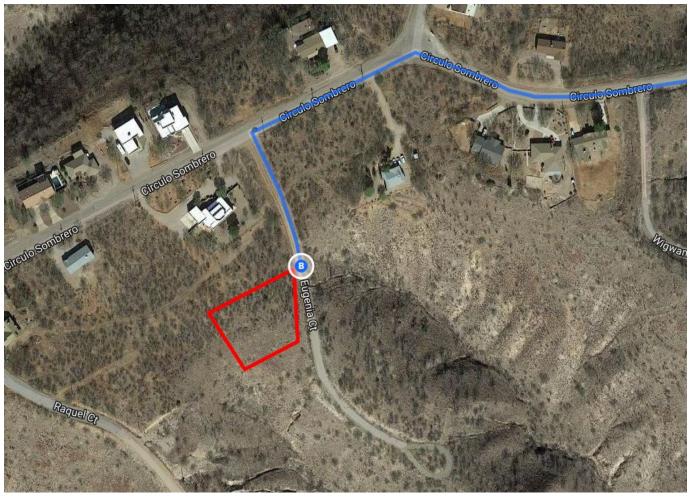

|   |     |                                    | 5 min (2.0 mi) |
|---|-----|------------------------------------|----------------|
| ₽ | 8.  | Turn right onto Peck Canyon Rd     |                |
|   |     |                                    | 190 ft         |
| ₽ | 9.  | Turn right onto W Frontage Rd      |                |
|   |     |                                    | 0.4 mi         |
| 4 | 10. | Turn left onto Peck Canyon Dr      |                |
|   |     |                                    | 0.5 mi         |
| ₽ | 11. | Turn right onto Circulo Sombrero   |                |
|   |     |                                    | 1.1 mi         |
| 4 | 12. | Turn left onto Eugenia Ct          |                |
|   |     | ① Destination will be on the right |                |
|   |     | -                                  | 335 ft         |

## Eugenia Ct

Rio Rico, AZ 85648