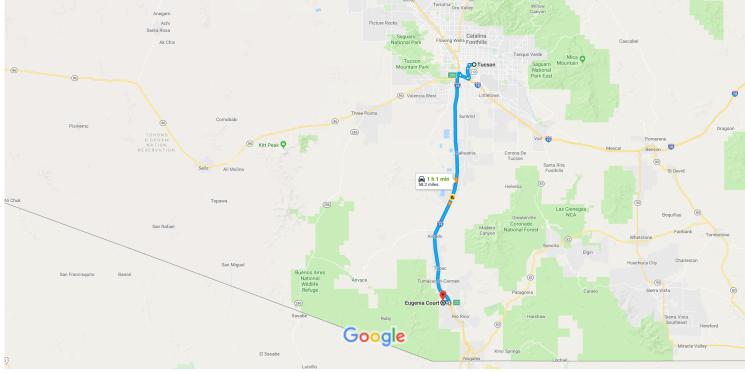

## Get on I-10 W from South Kino Pkwy

|       |              |                                                                                   | 9 min (4.4 mi)             |
|-------|--------------|-----------------------------------------------------------------------------------|----------------------------|
| 1     | 1.           | Head west on E Broadway Blvd toward S Country Club Rd                             |                            |
| 4     | 2.           | Turn left onto South Kino Pkwy                                                    | 1.0 mi                     |
| 4     | 3.           | Keep left to stay on South Kino Pkwy                                              | 0.9 mi                     |
|       |              |                                                                                   | 2.0 mi                     |
| λ.    | 4.           | Use the right lane to merge onto I-10 W via the ramp to Phoenix                   |                            |
| n     |              |                                                                                   | 0.5 mi                     |
|       | ow I-1<br>5. | 19 S to Peck Canyon Rd in Rio Rico. Take exit 22 from I-19 S<br>Merge onto I-10 W | 45 min (51.8 mi)           |
| Follo | 5.           | -                                                                                 | 45 min (51.8 mi)<br>1.7 mi |
| Follo | 5.           | Merge onto I-10 W<br>Take exit 260 to merge onto I-19 S toward Nogales            | 45 min (51.8 mi)           |

|   |     |                                    | 5 min (2.0 mi) |
|---|-----|------------------------------------|----------------|
| ₽ | 8.  | Turn right onto Peck Canyon Rd     |                |
|   |     |                                    | 190 ft         |
| ₽ | 9.  | Turn right onto W Frontage Rd      |                |
|   |     |                                    | 0.4 mi         |
| 4 | 10. | Turn left onto Peck Canyon Dr      |                |
|   |     |                                    | 0.5 mi         |
| ₽ | 11. | Turn right onto Circulo Sombrero   |                |
|   |     |                                    | 1.1 mi         |
| 4 | 12. | Turn left onto Eugenia Ct          |                |
|   |     | ① Destination will be on the right |                |
|   |     | -                                  | 335 ft         |